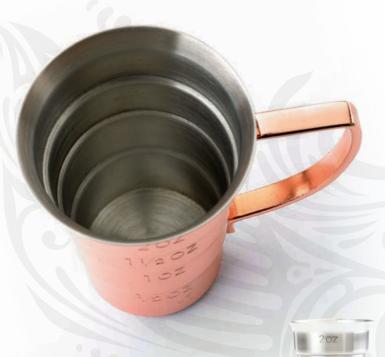

## Stepped Jiggers **NEW**

A single piece body offers amazing durability combined with accurate measurement for a great bar tool.

- > Measurements in ½ oz./15 ml increments up to 2 oz./60 ml.
- > External measurement markings on both sides.
- > Flared top edge for pouring and strength.
- > Non-handled version nests for compact storage.

Stepped Jigger

Stainless Steel M37109

Copper Plated M37109CP

Gold Plated M37109GD

Stepped Jigger with Handle

Stainless Steel M37108

Copper Plated M37108CP

Gold Plated M37108GD