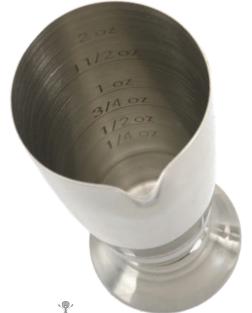

## Jigger with Spout

- > Convenient pour spout.
- > Mirror finish exterior for elegant appearance.
- > Satin finish interior to hide wear.
- > Interior graduation lines -1/4, 1/2, 3/4, 1, 11/2, 2 oz.
- > Embossed rib for better grip.
- > Footed base for stability.