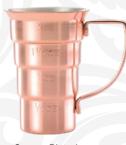

## Stepped Jiggers **NEW**

A single piece body offers amazing durability combined with accurate measurement for a great bar tool.

- > Measurements in ½ oz./15 ml increments up to 2 oz./60 ml.
- > External measurement markings on both sides.
- > Flared top edge for pouring and strength.
- > Non-handled version nests for compact storage.

Stepped Jigger

Stainless Steel M37109

Copper Plated M37109CP

Gold Plated M37109GD

Stepped Jigger with Handle

Stainless Steel M37108

Copper Plated M37108CP

Gold Plated M37108GD