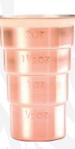

## Stepped Jiggers **NEW**

A single piece body offers amazing durability combined with accurate measurement for a great bar tool.

- > Measurements in ½ oz./15 ml increments up to 2 oz./60 ml.
- > External measurement markings on both sides.
- > Flared top edge for pouring and strength.
- > Non-handled version nests for compact storage.

Stepped Jigger

Stainless Steel M37109

Copper Plated M37109CP

Gold Plated M37109GD

Stepped Jigger with Handle

Stainless Steel M37108

Copper Plated M37108CP

Gold Plated M37108GD