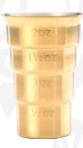

## Stepped Jiggers **NEW**

A single piece body offers amazing durability combined with accurate measurement for a great bar tool.

- > Measurements in ½ oz./15 ml increments up to 2 oz./60 ml.
- > External measurement markings on both sides.
- > Flared top edge for pouring and strength.
- > Non-handled version nests for compact storage.

Stepped Jigger

Stainless Steel M37109

Copper Plated M37109CP

Gold Plated M37109GD

Stepped Jigger with Handle

Stainless Steel M37108

Copper Plated M37108CP

Gold Plated M37108GD