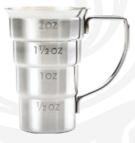

## Stepped Jiggers **NEW**

A single piece body offers amazing durability combined with accurate measurement for a great bar tool.

- > Measurements in ½ oz./15 ml increments up to 2 oz./60 ml.
- > External measurement markings on both sides.
- > Flared top edge for pouring and strength.
- > Non-handled version nests for compact storage.

Stepped Jigger

Stainless Steel M37109

Copper Plated M37109CP

Gold Plated M37109GD

Stepped Jigger with Handle

Stainless Steel M37108

Copper Plated M37108CP

Gold Plated M37108GD