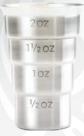

## Stepped Jiggers **NEW**

A single piece body offers amazing durability combined with accurate measurement for a great bar tool.

- > Measurements in ½ oz./15 ml increments up to 2 oz./60 ml.
- > External measurement markings on both sides.
- > Flared top edge for pouring and strength.
- > Non-handled version nests for compact storage.

Stepped Jigger

Stainless Steel M37109

Copper Plated M37109CP

Gold Plated M37109GD

Stepped Jigger with Handle

Stainless Steel M37108

Copper Plated M37108CP

Gold Plated M37108GD