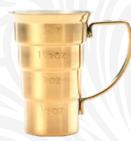

## Stepped Jiggers **NEW**

A single piece body offers amazing durability combined with accurate measurement for a great bar tool.

- > Measurements in ½ oz./15 ml increments up to 2 oz./60 ml.
- > External measurement markings on both sides.
- > Flared top edge for pouring and strength.
- > Non-handled version nests for compact storage.

Stepped Jigger

Stainless Steel M37109

Copper Plated M37109CP

Gold Plated M37109GD

Stepped Jigger with Handle

Stainless Steel M37108

Copper Plated M37108CP

Gold Plated M37108GD