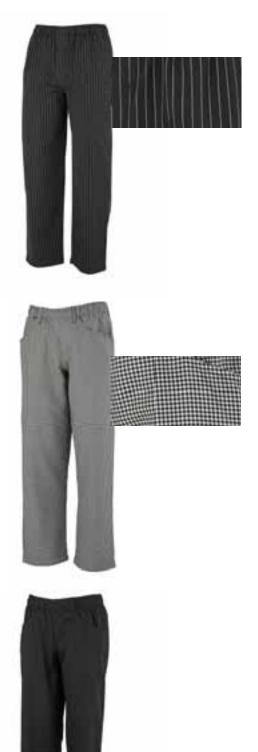

# Unisex Cook Pant - Black Fine Pinstripe

- Color: Black with white fine pinstripe
- Material: 65/35 Yarn-Dyed Poly Cotton
- Two side seam pockets and 1 rear patch pocket
- Elastic waist with draw cord
- Belt loops
- Zipper
- Finished cuffs

### M60030BFP

Sizes Available: XS, S, M, L, 1X, 2X, 3X, 4X, 5X Add Size to item number when ordering. Example M60030BFPM for medium size pant

- Color: Black and white hounds tooth
- Material: 65/35 Yarn-Dyed Poly Cotton
- Two side seam pockets and 1 rear patch pocket
- Elastic waist with draw cord
- Belt loops
- Finished cuffs

### M60040HT

Sizes Available: XXS, XS, S, M, L, 1X, 2X, 3X Add Size to item number when ordering. Example M60040HTM for medium size pant

## Women's Cook Pant – Black

- Color: Black
- Material: 65/35 Poly Cotton Twill
- Two side seam pockets and 1 rear patch pocket
- Elastic waist with draw cord
- Belt loops
- Finished cuffs

### M60060BK

Sizes Available: XXS, XS, S, M, L, 1X, 2X, 3X Add Size to item number when ordering. Example M60060BKM for medium size pant

See page 133 for sizing chart APPAREL 129