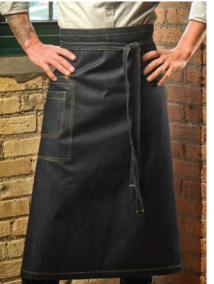

## Talon Bistro Aprons

- > Extra-long for full coverage.
- > Stacked pocket design for extra space.
- > 2 Pockets.
- > Extra-long 43" ties with reinforced bar tacking.
- > Vintage 100% Cotton Denim.
- $> 32" \times 33' / 4"$ .