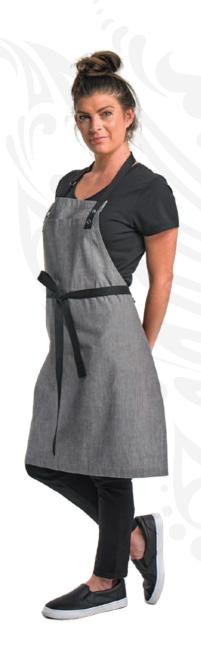

## Odin Bib Apron

- > Cross-hatch chambray fabric is lightweight and breathable.
- > Large chest pocket.
- > Black contrast straps with nickel closures.
- > Adjustable neck strap.
- > 40" Long ties with reinforced bar tacking.
- > 100% Cotton Chambray.
- > 29 1/4" x 32".