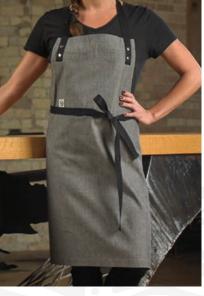

## Odin Bib Apron

- > Cross-hatch chambray fabric is lightweight and breathable.
- > Large chest pocket.
- > Black contrast straps with nickel closures.
- > Adjustable neck strap.
- > 40" Long ties with reinforced bar tacking.
- > 100% Cotton Chambray.
- > 29 1/4" x 32".