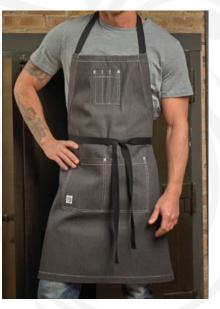

## Scout Bib Apron

- > Cross-hatch sateen fabric gives a smooth and elegant look.
- > Extra-long adjustable straps in pocketed seams.
- > A bit shorter for easy movement.
- > Large 2 section pocket.
- > 3 Section pencil pocket.
- > Contrasting stitching.
- > 65% Cotton, 35% Polyester.
- >29<sup>3</sup>/4" x 34".