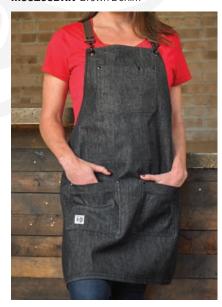

- > Leather cross-back straps and powder coated metal closures.
- > 3 Exterior pockets and 2 interior pockets.
- > Adjustable straps easily removed.
- > Black rivet accents at pocket top corners.
- > Metal grommets add style and easy removal and attachment of neck and waist straps.
- > M63208BDBK 100% Cotton Canvas. M63208DENBR – 100% Cotton Denim.
- > 25" x 30 1/2".

M63203BKD Black Denim

**M63208BDBK** Black Canvas with Black Leather Straps