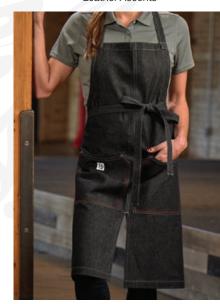

## Flannery Bib Aprons

- > Beautiful dobby denim adds dimension to apron's surface.
- > Light-weight 100% cotton denim is breathable, ideal for warmer climates.
- > Contrast stitching.
- > 2 Large pockets.
- > Angled pencil pocket looks stylish and offers easy access.
- > Leather accents on pockets.
- > Leather towel holder.
- > Adjustable neck strap with leather connector.
- > Extra-long 43" ties with reinforced bar tacking.
- > 303/4" x 341/4".

All aprons are machine washable.

**M63200DEN** Indigo Denim with Brown Leather Accents

M63203BRN Brown Denim

**M63208DENBR** Black Denim with Brown Leather Accents

M63200BKD Black Denim with Black Leather Accents

M63203BKD Black Denim

**M63208BDBK** Black Canvas with Black Leather Straps