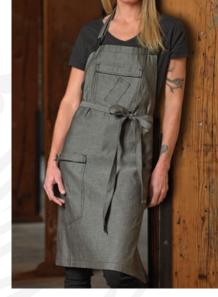

- > Leather cross-back straps and powder coated metal closures.
- > 3 Exterior pockets and 2 interior pockets.
- > Adjustable straps easily removed.
- > Black rivet accents at pocket top corners.
- > Metal grommets add style and easy removal and attachment of neck and waist straps.
- > M63208BDBK 100% Cotton Canvas. M63208DENBR – 100% Cotton Denim.
- > 25" x 30 1/2".

All aprons are machine washable.

**M63200DEN** Indigo Denim with Brown Leather Accents

M63203BRN Brown Denim

**M63208DENBR** Black Denim with Brown Leather Accents

M63200BKD Black Denim with Black Leather Accents