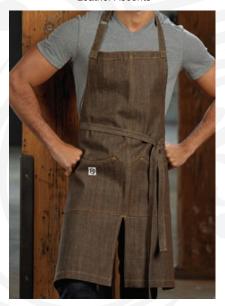

- > Split front for greater range of motion.
- > 2 Large pockets.
- > Contrast stitching.
- > Adjustable neck strap.
- > Extra-long 43" ties with reinforced bar tacking.
- > 100% Cotton Denim.
- $> 30" \times 34"$ .

All aprons are machine washable.

**M63200DEN** Indigo Denim with Brown Leather Accents

M63203BRN Brown Denim

**M63208DENBR** Black Denim with Brown Leather Accents

M63200BKD Black Denim with Black Leather Accents