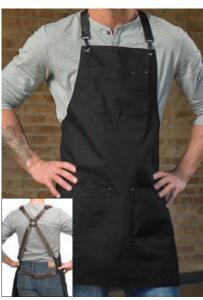

- > Leather cross-back straps and powder coated metal closures.
- > 3 Exterior pockets and 2 interior pockets.
- > Adjustable straps easily removed.
- > Black rivet accents at pocket top corners.
- > Metal grommets add style and easy removal and attachment of neck and waist straps.
- > M63208BDBK 100% Cotton Canvas. M63208DENBR – 100% Cotton Denim.
- > 25" x 30 1/2".

All aprons are machine washable.

**M63200DEN** Indigo Denim with Brown Leather Accents

M63203BRN Brown Denim

**M63208DENBR** Black Denim with Brown Leather Accents

M63200BKD Black Denim with Black Leather Accents

M63203BKD Black Denim

**M63208BDBK** Black Canvas with Black Leather Straps