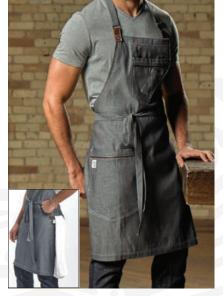

## Flannery Bib Aprons

- > Beautiful dobby denim adds dimension to apron's surface.
- > Light-weight 100% cotton denim is breathable, ideal for warmer climates.
- > Contrast stitching.
- > 2 Large pockets.
- > Angled pencil pocket looks stylish and offers easy access.
- > Leather accents on pockets.
- > Leather towel holder.
- > Adjustable neck strap with leather connector.
- > Extra-long 43" ties with reinforced bar tacking.
- > 303/4" x 341/4".

All aprons are machine washable.

**M63200DEN** Indigo Denim with Brown Leather Accents

M63203BRN Brown Denim

**M63208DENBR** Black Denim with Brown Leather Accents

M63200BKD Black Denim with Black Leather Accents