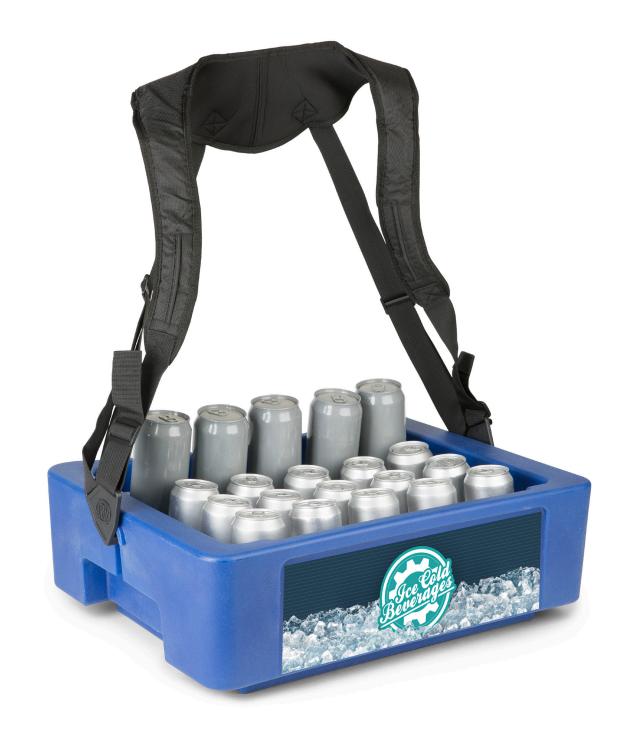

# **ALL NEW** AWKER

Our original Multi-Hawker has been given a modern redesign, with new tooling and a fully upgraded harness.

#### DIMENSIONS

• 23.125 W x 17.875" D x 7.375" H

#### **DIVIDER w/3" CUTOUTS** • 20

Rotomolded construction

• Textured exterior surface

• Molded-in handles

• Light weight

- 32 16/12oz. cans
- 24 24/25oz. cans
- 24 20oz. bottles

#### FEATURES

- Improved padded harness
- Redesigned harness attach-
- Ergonomic curved back ment with quick detach system
- Large recessed graphic area
- Hawker is 100% recyclable
- Stackable for easy storage
  - Divider insert