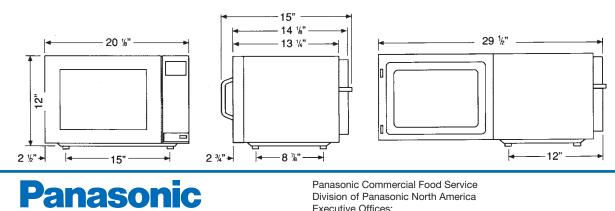

## **Technical Specifications**

| Power source: 120     | /, 60Hz, Single phase                                |
|-----------------------|------------------------------------------------------|
| Receptacle require    | ed: NEMA 5-15 R or<br>NEMA 5-20 R                    |
| Frequency: 2,450MH    | z                                                    |
| Required power: 13    | 3.4 A                                                |
| Output: 1000 Watts*   |                                                      |
| Outer dimensions:     | 201⁄8" w x 161⁄16" d x 12" h                         |
| Cavity dimensions:    | : 13" w x 13" d x 8 <sup>1</sup> / <sub>16</sub> " h |
| Net weight: 34 lbs.   |                                                      |
| Shipping weight: 39   | 9 lbs.                                               |
| Shipping box size:    | 24" w x 18¾" d x 14¾" h, 3.8 cu. ft.                 |
| Timer: 6 Minute Elect | ronic Dial with Auto Reset                           |