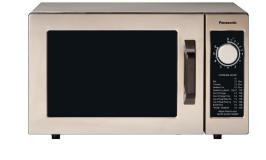

## **NE-1025** 1000 Watt\* Commercial Microwave Oven

- Stainless Steel Front
- 1000\* Watts of Power
- 6 Minute Electronic Dial Timer
- Auto Reset Feature
- Capacity: 0.8 cubic feet
- "Grab & Go" Door Handle
- Bottom Energy Feed
- Chef Technical Support
- Fits One Half-size 6"-Tall Pan with Cover
- Interior Oven Light
- See-Through Oven Door
- Anti-Theft Equipped
- Will Ship via UPS
- 1 Year Warranty (FS Channels)