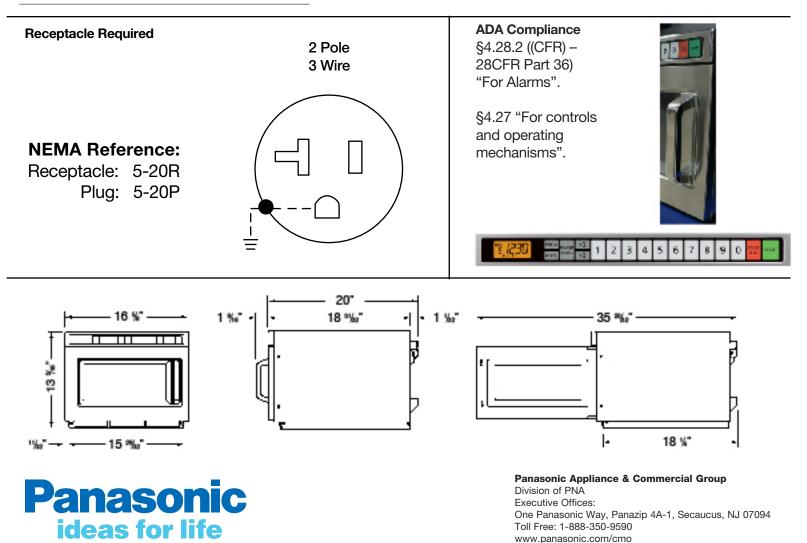

## **Technical Specifications**

Power source: 60Hz, Single phase

Receptacle required: NEMA 5-20R

Frequency: 2,450MHz

Required power: 120 V. (17.7A)

Output\*: 1200 Watts

Outer dimensions: 16 %"w x 20"d x 13 %"h

Cavity dimensions: 13"w x 12"d x 6%"h

Net weight: 68 lbs.

Shipping weight: 73 lbs.

Shipping box size: 19 15/6" w x 24 1/6" d x 16 7/6" h, 4.7 ft<sup>3</sup>

Warranty: 1 Year Parts, Labor and Travel/Shipping