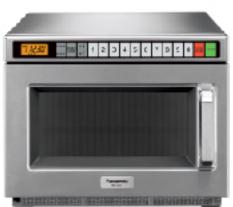

## **NE-12521** 1200 Watt\* Commercial Microwave Oven

Plus, oven shall have output power 1200 Watts\*, Independently controlled top and bottom energy feed, Grab & Go door handle, Automatic Voltage Selector, patented Safety Door Seal System, 90 programmable memory pads, 5-stage cooking, 15 power levels, LCD digital display w/countdown, energy efficient LED cavity lighting, programmable lock, self-diagnostics, oven cycle counter, stackable, video training and Chef/Test Kitchen technical support.