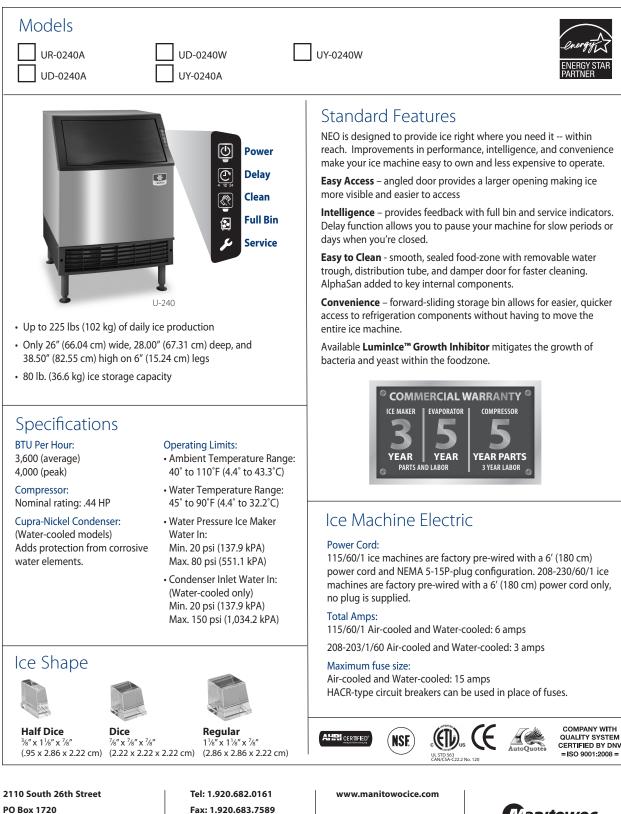

# NEO<sup>™</sup> 240 Undercounter Ice Machines

NE®

Manıtowoc

Installation Note Recommended clearance for top, sides, and back is 5" (12.7 cm) however, there is no minimum clearance required.