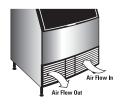

#### **Air Flow**

2110 South 26th Street

PO Box 1720

Manitowoc, WI 54221-1720 USA

Air in right, air out left, no side vents. Great for installation under countertops and next to other equipment.

> Tel: 1.920.682.0161 Fax: 1.920.683.7589 www.manitowocice.com