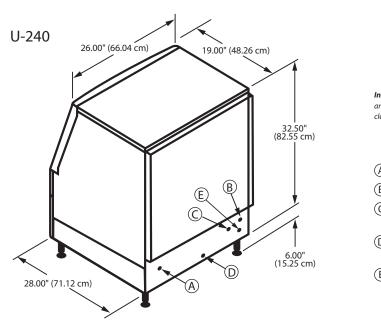

# NEO<sup>™</sup> 240 Undercounter Ice Machines

NE®

Manıtowoc

Installation Note Recommended clearance for top, sides, and back is 5" (12.7 cm) however, there is no minimum clearance required.

#### A Electrical Entrance

(B) 3/8" (0.95 cm) F.P.T. Ice Making Water Inlet

- C 1/2" (1.27 cm) F.P.T. Minimum Water Condenser Outlet (water-cooled units)
- D 3/8" (0.95 cm) F.P.T. Water Condenser Inlet (water-cooled units)

(E) 1/2" (1.27 cm) F.P.T. Ice Bin Drain