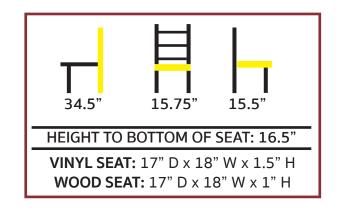

## **JAILHOUSE METAL FRAME DINING CHAIR: SL4279**

- Premium black powder coat wrinkle finish
- 1.2 mm steel frame
- 1-1/4" steel tubing
- 100% welded frame
- Two leg supports
- Non-marring poly glides
- Seat ships unattached simple seat attachment is required
- Vinyl seat options: Black, Buckskin, Espresso, Red and Wine
- Wood seat options: Natural, Mahogany, Cherry, Walnut and Black
- Custom powder coat available for upcharge
- Custom vinyl or upholstered seat available for upcharge
- Dining chair weight: 17 lbs.
- Frame load capacity of 300 lbs.
- F.O.B. Monticello, lowa