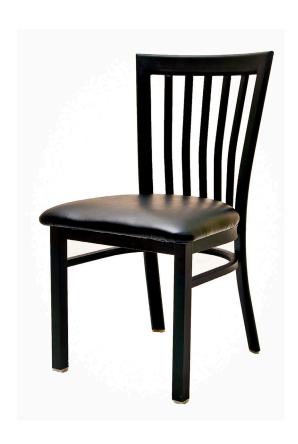

## **JAILHOUSE METAL FRAME DINING CHAIR: SL4279**

- Premium black powder coat wrinkle finish
- 1.2 mm steel frame
- 1-1/4" steel tubing
- 100% welded frame
- Two leg supports
- Non-marring poly glides
- Seat ships unattached simple seat attachment is required
- Vinyl seat options: Black, Buckskin, Espresso, Red and Wine
- Wood seat options: Natural, Mahogany, Cherry, Walnut and Black
- Custom powder coat available for upcharge
- Custom vinyl or upholstered seat available for upcharge
- Dining chair weight: 17 lbs.
- Frame load capacity of 300 lbs.
- F.O.B. Monticello, lowa