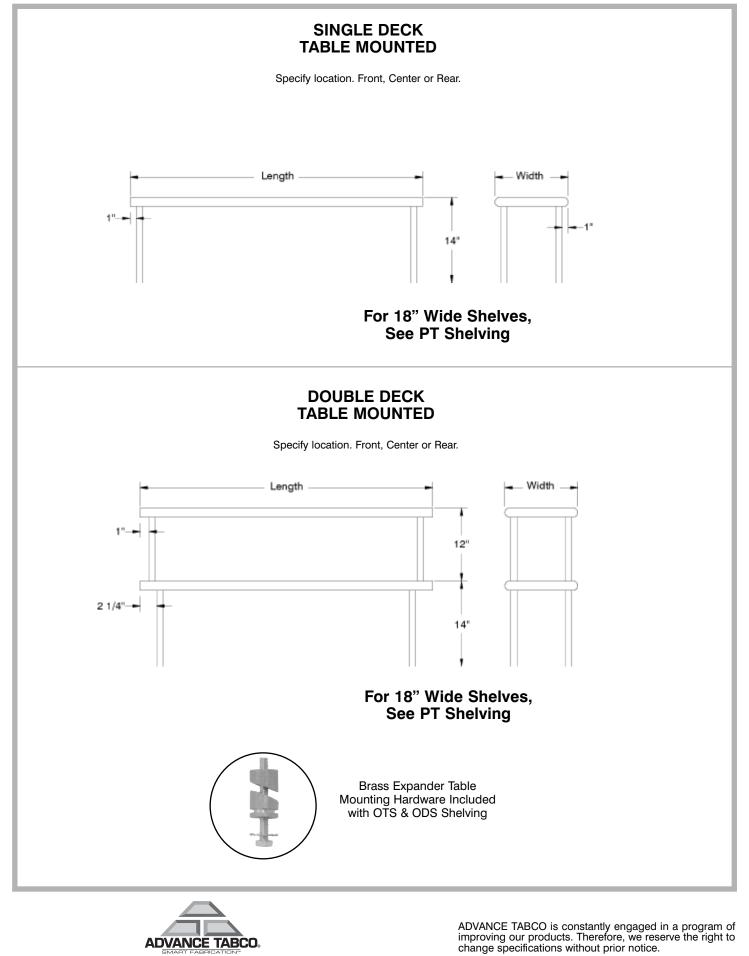

## TABLE MOUNTED **ALL WELDED STAINLESS STEEL SHELVING**

Single Deck Table Mounted Shelf Specify location. Front, Center or Rear.

## For 18" Wide Shelves, See PT Shelving

## SINGLE DECK

NSE.

| L    | 10"<br>Wide | Wt     | 12"<br>Wide | Wt      | 15"<br>Wide | Wt      |
|------|-------------|--------|-------------|---------|-------------|---------|
| 36"  | OTS-10-36   | 17 lbs | OTS-12-36   | 20 lbs. | OTS-15-36   | 24 lbs. |
| 48"  | OTS-10-48   | 20 lbs | OTS-12-48   | 25 lbs. | OTS-15-48   | 25 lbs. |
| 60"  | OTS-10-60   | 24 lbs | OTS-12-60   | 31 lbs. | OTS-15-60   | 31 lbs. |
| 72"  | OTS-10-72   | 29 lbs | OTS-12-72   | 37 lbs. | OTS-15-72   | 37 lbs. |
| 84"  | OTS-10-84   | 35 lbs | OTS-12-84   | 43 lbs. | OTS-15-84   | 43 lbs. |
| 96"  | OTS-10-96   | 41 lbs | OTS-12-96   | 50 lbs. | OTS-15-96   | 50 lbs. |
| 108" | OTS-10-108  | 49 lbs | OTS-12-108  | 59 lbs. | OTS-15-108  | 59 lbs. |
| 120" | OTS-10-120  | 57 lbs | OTS-12-120  | 68 lbs. | OTS-15-120  | 68 lbs. |
| 132" | OTS-10-132  | 68 lbs | OTS-12-132  | 82 lbs. | OTS-15-132  | 82 lbs. |
| 144" | OTS-10-144  | 79 lbs | OTS-12-144  | 98 lbs. | OTS-15-144  | 98 lbs. |

Units 8 ft. and larger are furnished with three (3) sets of tubing supports.

For 1" Rear Turn Up, add "R" after model # (Example: OTS-12-60R)

### **DOUBLE DECK**

| L    | 10"<br>Wide | Wt       | 12"<br>Wide | Wt       | 15"<br>Wide | Wt       |
|------|-------------|----------|-------------|----------|-------------|----------|
| 36"  | ODS-10-36   | 28 lbs.  | ODS-12-36   | 32 lbs.  | ODS-15-36   | 37 lbs.  |
| 48"  | ODS-10-48   | 36 lbs.  | ODS-12-48   | 40 lbs.  | ODS-15-48   | 44 lbs.  |
| 60"  | ODS-10-60   | 45 lbs.  | ODS-12-60   | 50 lbs.  | ODS-15-60   | 55 lbs.  |
| 72"  | ODS-10-72   | 54 lbs.  | ODS-12-72   | 60 lbs.  | ODS-15-72   | 66 lbs.  |
| 84"  | ODS-10-84   | 63 lbs.  | ODS-12-84   | 70 lbs.  | ODS-15-84   | 77 lbs.  |
| 96"  | ODS-10-96   | 72 lbs.  | ODS-12-96   | 80 lbs.  | ODS-15-96   | 88 lbs.  |
| 108" | ODS-10-108  | 81 lbs.  | ODS-12-108  | 90 lbs.  | ODS-15-108  | 99 lbs.  |
| 120" | ODS-10-120  | 90 lbs.  | ODS-12-120  | 101 lbs. | ODS-15-120  | 110 lbs. |
| 132" | ODS-10-132  | 102 lbs. | ODS-12-132  | 112 lbs. | ODS-15-132  | 121 lbs. |
| 144" | ODS-10-144  | 114 lbs. | ODS-12-144  | 121 lbs. | ODS-15-144  | 132 lbs. |

Units 8 ft. and larger are furnished with three (3) sets of tubing supports.

For 1" Rear Turn Up, add "R" after model # (Example: ODS-12-60R)

|        | Customer Service Available To Assist You 1-800-645-3166 8:30 am - 8:00 pm E.S.T.<br>Email Orders To: customer@advancetabco.com. For Smart Fabrication™ Quotes, Email To: smartfab@advancetabco.com or Fax To: 631-586-2933 |                     |                     |                     |  |  |  |  |
|--------|----------------------------------------------------------------------------------------------------------------------------------------------------------------------------------------------------------------------------|---------------------|---------------------|---------------------|--|--|--|--|
| CO.    | NEW YORK                                                                                                                                                                                                                   | GEORGIA             | TEXAS               | NEVADA              |  |  |  |  |
| -<br>m | Fax: (631) 242-6900                                                                                                                                                                                                        | Fax: (770) 775-5625 | Fax: (972) 932-4795 | Fax: (775) 972-1578 |  |  |  |  |