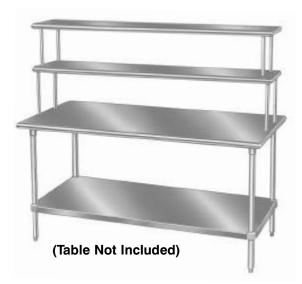

## TABLE MOUNTED **ALL WELDED STAINLESS STEEL SHELVING**

Single Deck Table Mounted Shelf Specify location. Front, Center or Rear.

#### **FEATURES:**

All welded stainless steel shelving. Stainless steel legs: 10" & 12" wide - 1" tubing. 15" wide - 1-5/8" tubing. Shelves have front & rear rolled edges and

sides have square edges.

## **CONSTRUCTION:**

All TIG welded. Exposed surfaces polished to a satin finish.

#### **MATERIAL:**

All Shelves are 18 gauge type "430" stainless steel.

Holes are required in Table Top.

### **DOUBLE DECK**

| L    | 10"<br>Wide | Wt       | 12"<br>Wide | Wt       | 15"<br>Wide | Wt       |
|------|-------------|----------|-------------|----------|-------------|----------|
| 36"  | ODS-10-36   | 28 lbs.  | ODS-12-36   | 32 lbs.  | ODS-15-36   | 37 lbs.  |
| 48"  | ODS-10-48   | 36 lbs.  | ODS-12-48   | 40 lbs.  | ODS-15-48   | 44 lbs.  |
| 60"  | ODS-10-60   | 45 lbs.  | ODS-12-60   | 50 lbs.  | ODS-15-60   | 55 lbs.  |
| 72"  | ODS-10-72   | 54 lbs.  | ODS-12-72   | 60 lbs.  | ODS-15-72   | 66 lbs.  |
| 84"  | ODS-10-84   | 63 lbs.  | ODS-12-84   | 70 lbs.  | ODS-15-84   | 77 lbs.  |
| 96"  | ODS-10-96   | 72 lbs.  | ODS-12-96   | 80 lbs.  | ODS-15-96   | 88 lbs.  |
| 108" | ODS-10-108  | 81 lbs.  | ODS-12-108  | 90 lbs.  | ODS-15-108  | 99 lbs.  |
| 120" | ODS-10-120  | 90 lbs.  | ODS-12-120  | 101 lbs. | ODS-15-120  | 110 lbs. |
| 132" | ODS-10-132  | 102 lbs. | ODS-12-132  | 112 lbs. | ODS-15-132  | 121 lbs. |
| 144" | ODS-10-144  | 114 lbs. | ODS-12-144  | 121 lbs. | ODS-15-144  | 132 lbs. |