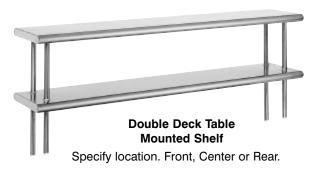

## TABLE MOUNTED **ALL WELDED STAINLESS STEEL SHELVING**

Single Deck Table Mounted Shelf Specify location. Front, Center or Rear.

### **DOUBLE DECK**

| L    | 10"<br>Wide | Wt       | 12"<br>Wide | Wt       | 15"<br>Wide | Wt       |
|------|-------------|----------|-------------|----------|-------------|----------|
| 36"  | ODS-10-36   | 28 lbs.  | ODS-12-36   | 32 lbs.  | ODS-15-36   | 37 lbs.  |
| 48"  | ODS-10-48   | 36 lbs.  | ODS-12-48   | 40 lbs.  | ODS-15-48   | 44 lbs.  |
| 60"  | ODS-10-60   | 45 lbs.  | ODS-12-60   | 50 lbs.  | ODS-15-60   | 55 lbs.  |
| 72"  | ODS-10-72   | 54 lbs.  | ODS-12-72   | 60 lbs.  | ODS-15-72   | 66 lbs.  |
| 84"  | ODS-10-84   | 63 lbs.  | ODS-12-84   | 70 lbs.  | ODS-15-84   | 77 lbs.  |
| 96"  | ODS-10-96   | 72 lbs.  | ODS-12-96   | 80 lbs.  | ODS-15-96   | 88 lbs.  |
| 108" | ODS-10-108  | 81 lbs.  | ODS-12-108  | 90 lbs.  | ODS-15-108  | 99 lbs.  |
| 120" | ODS-10-120  | 90 lbs.  | ODS-12-120  | 101 lbs. | ODS-15-120  | 110 lbs. |
| 132" | ODS-10-132  | 102 lbs. | ODS-12-132  | 112 lbs. | ODS-15-132  | 121 lbs. |
| 144" | ODS-10-144  | 114 lbs. | ODS-12-144  | 121 lbs. | ODS-15-144  | 132 lbs. |