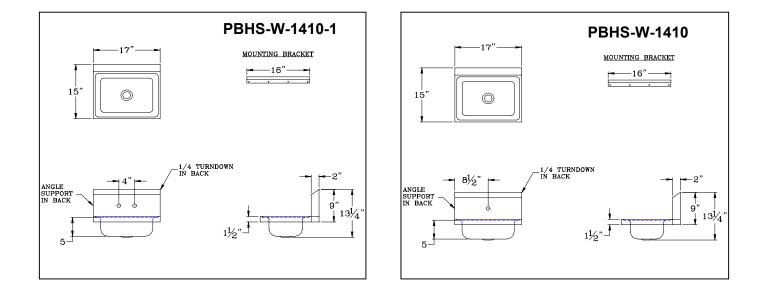

# "Hand Sinks" Pro-Bowl Sinks

**One Compartment Sinks** 

w/ Stainless Steel Deep Drawn Bowls

PBHS-W-1410-1

**PBHS-W-1410** 

#### FEATURES:

- One piece deep drawn bowl
- \* All sink bowls have a large liberal radii with a minimum dimension of 2" and rectangular in design for increased capacity.
- \* Wall mounting bracket, Stainless Steel, off set design

#### CONSTRUCTION:

Bowl Stainless Steel Sinks are TIG welded, Exposed welds are polished to match adjacent surface.

#### **MATERIAL:**

- Bowl Type 304 stainless steel polish, satin finish Bracket
  - Type 304 stainless steel polish, satin finish

**PBHS-F1410** 

## **DETAILED SPECIFICATIONS**

All dimensions are typical. Tolerance +/- .500". All units ship unassembled for reduced shipping cost.