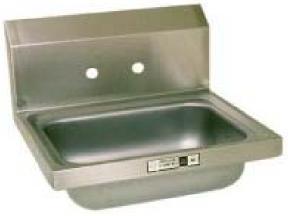

# "Hand Sinks" Pro-Bowl Sinks

**One Compartment Sinks** 

w/ Stainless Steel Deep Drawn Bowls

PBHS-W-1410-1

**PBHS-W-1410** 

#### FEATURES:

- One piece deep drawn bowl
- \* All sink bowls have a large liberal radii with a minimum dimension of 2" and rectangular in design for increased capacity.
- \* Wall mounting bracket, Stainless Steel, off set design

#### CONSTRUCTION:

Bowl Stainless Steel Sinks are TIG welded, Exposed welds are polished to match adjacent surface.

#### **MATERIAL:**

- Bowl Type 304 stainless steel polish, satin finish Bracket
  - Type 304 stainless steel polish, satin finish

**PBHS-F1410** 