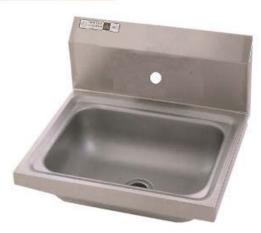

# "Hand Sinks" Pro-Bowl Sinks

**One Compartment Sinks** 

w/ Stainless Steel Deep Drawn Bowls

PBHS-W-1410-1

**PBHS-W-1410** 

#### FEATURES:

- One piece deep drawn bowl
- \* All sink bowls have a large liberal radii with a minimum dimension of 2" and rectangular in design for increased capacity.
- \* Wall mounting bracket, Stainless Steel, off set design

#### CONSTRUCTION:

Bowl Stainless Steel Sinks are TIG welded, Exposed welds are polished to match adjacent surface.

#### **MATERIAL:**

- Bowl Type 304 stainless steel polish, satin finish Bracket
  - Type 304 stainless steel polish, satin finish

**PBHS-F1410** 