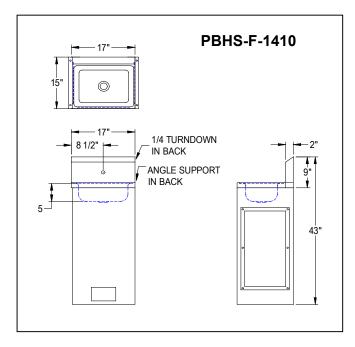

## **DETAILED SPECIFICATIONS**

All dimensions are typical. Tolerance +/- .500". All units ship unassembled for reduced shipping cost.