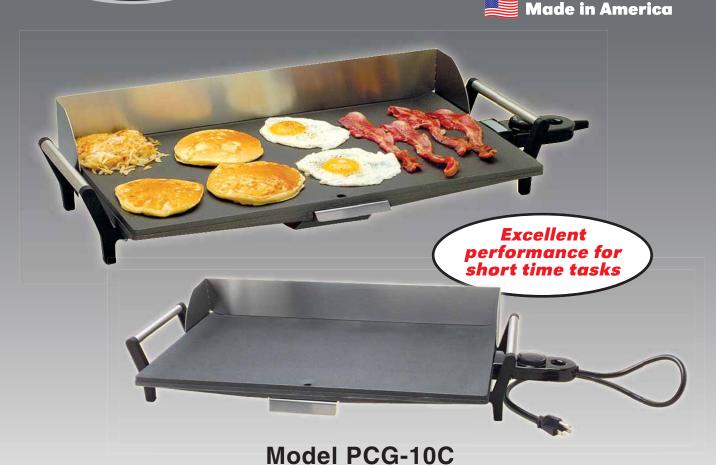

## **FEATURES**

Portable Buffet Griddle

- Large, heavy cast cooking area: 21" x 12"
- Charcoal grey, high-tech, non-stick commercial cooking surface
- Cool-touch stainless steel handles
- Removable stainless steel backsplash/ spatter guard attaches easily
- Base immersible for easy cleaning
- Large stainless steel removable grease tray

- Even heat up to 400° F
- Standard voltage for maximum flexibility:
  120 volts -1500 watts 12.5 amps
- 3-prong commercial SJTO cordset
- UL Safety & Sanitary, C-UL
- One year limited warranty
- Meant to be used for 2 hours or less at a time