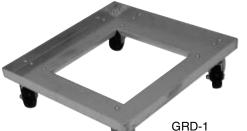

#### **GLASS RACK DOLLY:**

Heavy duty welded construction. 3" bolted swivel plate casters.

## MATERIAL:

Heavy duty gauge aluminum plate, 6063-T52 extruded upright tubing (PD-1).

| MODEL #                | Wt.     | Qty |
|------------------------|---------|-----|
| BPD-1 Bun Pan Dolly    | 16 lbs. |     |
| GRD-1 Glass Rack Dolly | 14 lbs. |     |
| PD-1 - Pan Truck       | 15 lbs. |     |