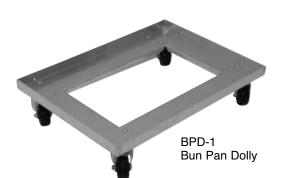

#### **BUN PAN DOLLY:**

Heavy duty welded construction. Holds 60 full size pans. 3" bolted plate casters. 400 lbs. weight capacity.

## MATERIAL:

Heavy duty gauge aluminum plate, 6063-T52 extruded upright tubing (PD-1).

| MODEL #                | Wt.     | Qty |
|------------------------|---------|-----|
| BPD-1 Bun Pan Dolly    | 16 lbs. |     |
| GRD-1 Glass Rack Dolly | 14 lbs. |     |
| PD-1 - Pan Truck       | 15 lbs. |     |