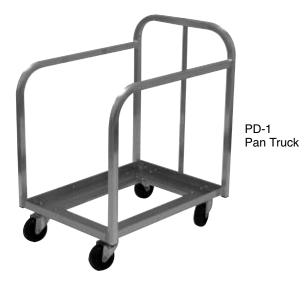

#### PAN TRUCK:

Curved top design. Heavy duty welded construction. Heavy duty 3" bolted swivel plate casters. Holds 60 full size pans. 400 lbs. weight capacity.

## MATERIAL:

Heavy duty gauge aluminum plate, 6063-T52 extruded upright tubing (PD-1).

| MODEL #                | Wt.     | Qty |
|------------------------|---------|-----|
| BPD-1 Bun Pan Dolly    | 16 lbs. |     |
| GRD-1 Glass Rack Dolly | 14 lbs. |     |
| PD-1 - Pan Truck       | 15 lbs. |     |