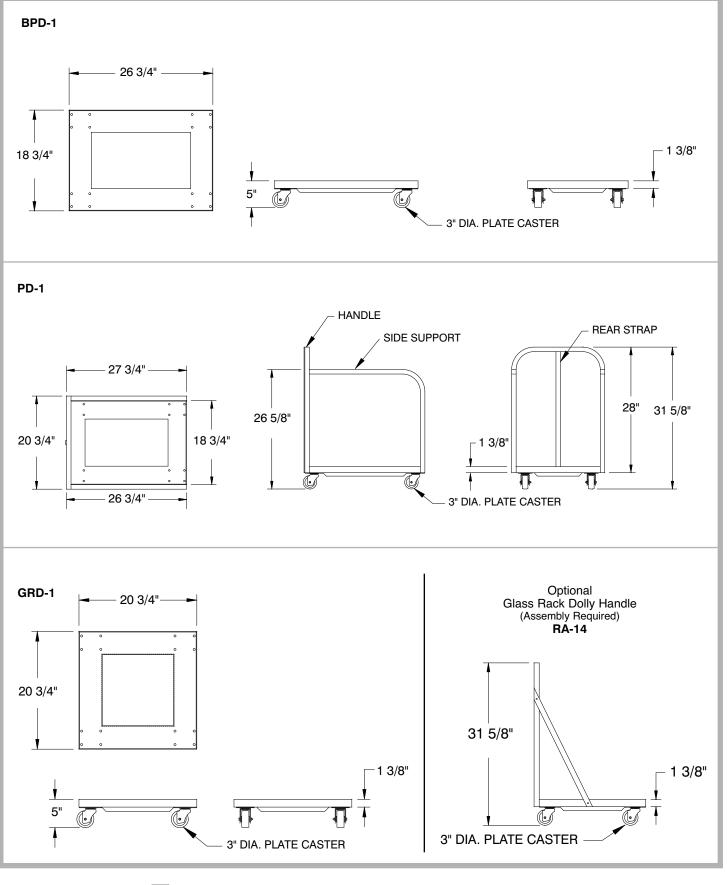

DOLLIES & TRUCKS Bun Pan Dolly - Glass Rack Dolly - Pan Truck

GRD-1 Glass Rack Dolly

Optional Glass Rack Dolly Handle (Assembly Required) **RA-14** 

Model #:\_\_\_\_\_

Project #:\_\_\_\_\_

#### **BUN PAN DOLLY:**

Heavy duty welded construction. Holds 60 full size pans. 3" bolted plate casters. 400 lbs. weight capacity.

#### PAN TRUCK:

Curved top design. Heavy duty welded construction. Heavy duty 3" bolted swivel plate casters. Holds 60 full size pans. 400 lbs. weight capacity.

#### **GLASS RACK DOLLY:**

Heavy duty welded construction. 3" bolted swivel plate casters.

## MATERIAL:

Heavy duty gauge aluminum plate, 6063-T52 extruded upright tubing (PD-1).

| MODEL #                | Wt.     | Qty |
|------------------------|---------|-----|
| BPD-1 Bun Pan Dolly    | 16 lbs. |     |
| GRD-1 Glass Rack Dolly | 14 lbs. |     |
| PD-1 - Pan Truck       | 15 lbs. |     |

| Accessory               | Model # | Qty |
|-------------------------|---------|-----|
| Glass Rack Dolly Handle | RA-14   |     |

ADVANCE TABCO. BMART FABRICA TION\* www.advancetabco.com