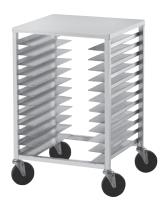

## PDB7 - Pizza Dough Box Rack

3 3/4" shelf spacing, 7 box capacity, 5" poly stem bolted casters, 2" slides.

#### **PIZZA PAN & DOUGH BOX RACKS**

| Model # | Тор          | Description | Capacity                | Shelf Spacing | Overall Size<br>W x L x H | Approx.<br>Wt. |
|---------|--------------|-------------|-------------------------|---------------|---------------------------|----------------|
| PZ12    | Aluminum Top | Front Load  | 12 Round or Square Pans | 2"            | 22" x 20 x 33 3/4"        | 52 lbs.        |
| PDB7    | Aluminum Top | Front Load  | 7 Boxes                 | 3 3/4"        | 26" x 20 1/4" x 33 3/4"   | 27 lbs.        |
| PDB14   | No Top       | Front Load  | 14 Boxes                | 3 3/4"        | 26" x 20 1/4" x 61 1/2"   | 63 lbs.        |