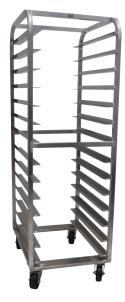

### 500 lbs. evenly distributed weight.

Half Size Rack PR10-3WT

Pizza Pan Rack PZ12

Pizza Dough Box Rack PDB7

Pizza Dough Box Rack PDB14

## PZ12 - Pizza Pan Rack

2" shelf spacing, 12 pan capacity, 5" poly stem bolted casters, 4" wide slides.