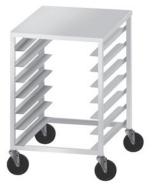

#### **Half Size Racks**

3" shelf spacing, 10 pan capacity, 5" poly stem bolted casters, 1 1/2" ribbed angles

#### **HALF SIZE RACKS**

| Model #  | Тор                 | Description | Capacity                  | Shelf Spacing | Overall Size<br>W x L x H | Approx.<br>Wt. |
|----------|---------------------|-------------|---------------------------|---------------|---------------------------|----------------|
| PR10-3WT | Aluminum Top        | Front Load  | 10 Full/20 Half Size Pans | 3"            | 20 1/4" x 26" x 38 1/2"   | 30 lbs.        |
| PR10-3PT | Poly Top            | Front Load  | 10 Full/20 Half Size Pans | 3"            | 20 1/4" x 26" x 39"       | 45 lbs.        |
| PR10-3ST | Stainless Steel Top | Front Load  | 10 Full/20 Half Size Pans | 3"            | 20 1/4" x 26" x 39"       | 35 lbs.        |