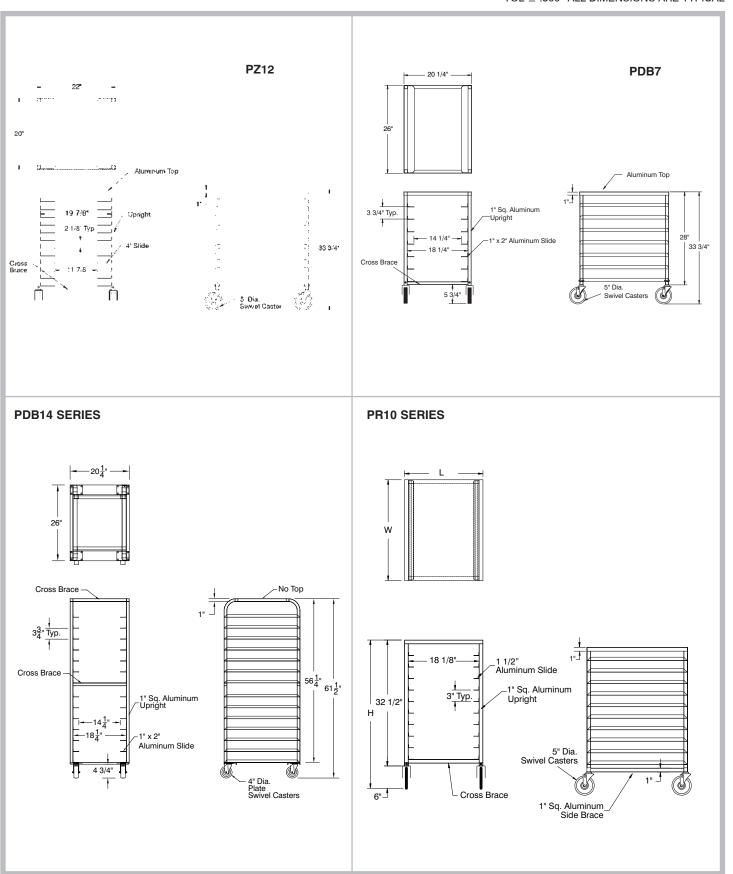

## PZ12 - Pizza Pan Rack

2" shelf spacing, 12 pan capacity, 5" poly stem bolted casters, 4" wide slides.

## PDB7 - Pizza Dough Box Rack

3 3/4" shelf spacing, 7 box capacity, 5" poly stem bolted casters, 2" slides.

## PDB14 - Pizza Dough Box Rack

3 3/4" shelf spacing, 14 pan capacity, 4" plate casters, 2" slides. NO TOP.

#### **Half Size Racks**

3" shelf spacing, 10 pan capacity, 5" poly stem bolted casters, 1 1/2" ribbed angles

# **DIMENSIONS and SPECIFICATIONS**

TOL ± .500" ALL DIMENSIONS ARE TYPICAL