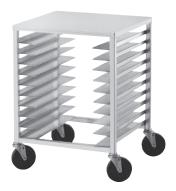

## PZ12 - Pizza Pan Rack

2" shelf spacing, 12 pan capacity, 5" poly stem bolted casters, 4" wide slides.

#### **PIZZA PAN & DOUGH BOX RACKS**

| Model # | Тор          | Description | Capacity                | Shelf Spacing | Overall Size<br>W x L x H | Approx.<br>Wt. |
|---------|--------------|-------------|-------------------------|---------------|---------------------------|----------------|
| PZ12    | Aluminum Top | Front Load  | 12 Round or Square Pans | 2"            | 22" x 20 x 33 3/4"        | 52 lbs.        |
| PDB7    | Aluminum Top | Front Load  | 7 Boxes                 | 3 3/4"        | 26" x 20 1/4" x 33 3/4"   | 27 lbs.        |
| PDB14   | No Top       | Front Load  | 14 Boxes                | 3 3/4"        | 26" x 20 1/4" x 61 1/2"   | 63 lbs.        |