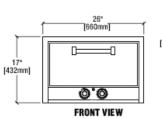

## Pizza Oven

- Perfect for use in kitchens with limited space
- Oven comes with two removable ceramic hearth baking shelves with a 3-1/4" deck height
- Ideal for making pizza, breads and other bakery products
- Thermostat range of 284°F to 680°F
- 15 minute continuous timer
- 6 foot power cord
- Unit dimensions: 26"W x 28"D x 21"H
- 240V/50-60hz, 3600W, 15 amps
- CE