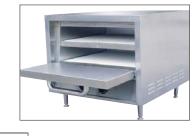

## Pizza Oven

- Perfect for use in kitchens with limited space
- Oven comes with two removable ceramic hearth baking shelves with a 3-1/4" deck height
- Ideal for making pizza, breads and other bakery products
- Thermostat range of 284°F to 680°F
- 15 minute continuous timer
- 6 foot power cord
- Unit dimensions: 26"W x 28"D x 21"H
- 240V/50-60hz, 3600W, 15 amps
- CE