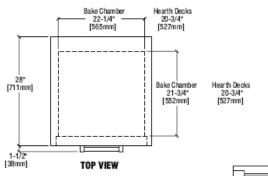

## Pizza Oven

- Perfect for use in kitchens with limited space
- Oven comes with two removable ceramic hearth baking shelves with a 3-1/4" deck height
- Ideal for making pizza, breads and other bakery products
- Thermostat range of 284°F to 680°F
- 15 minute continuous timer
- 6 foot power cord
- Unit dimensions: 26"W x 28"D x 21"H
- 240V/50-60hz, 3600W, 15 amps
- CE