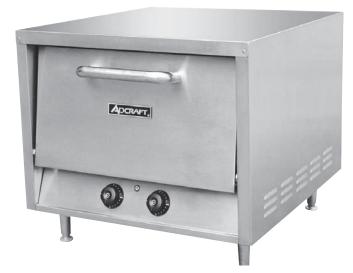

## Pizza Oven

- Perfect for use in kitchens with limited space
- Oven comes with two removable ceramic hearth baking shelves with a 3-1/4" deck height
- Ideal for making pizza, breads and other bakery products
- Thermostat range of 284°F to 680°F
- 15 minute continuous timer
- 6 foot power cord
- Unit dimensions: 26"W x 28"D x 21"H
- 240V/50-60hz, 3600W, 15 amps
- CE