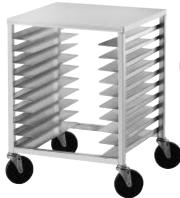

# HALF SIZE PIZZA PAN & DOUGH RACKS WITH SOLID ALUMINUM TOP

Pizza Pan Rack

| Item #:    | Qty #: |
|------------|--------|
| Model #:   |        |
| Project #: |        |

Pizza Dough Box Rack

#### Pizza Dough Box Rack

3 3/4" shelf spacing, 7 box capacity, 5" poly stem bolted casters, 1 1/2" ribbed angles.