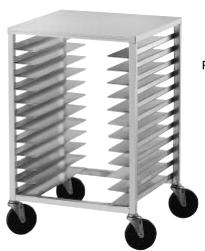

# HALF SIZE PIZZA PAN & DOUGH RACKS WITH SOLID ALUMINUM TOP

Pizza Pan Rack

| Item #:    | Qty #: |
|------------|--------|
| Model #:   |        |
| Project #: |        |

Pizza Dough Box Rack

#### Pizza Pan Rack

2" shelf spacing, 12 pan capacity, 5" poly stem bolted casters, 4" wide slides.

#### **Half Size Rack**

3" shelf spacing, 10 pan capacity, 5" poly stem bolted casters, 1 1/2" ribbed angles.