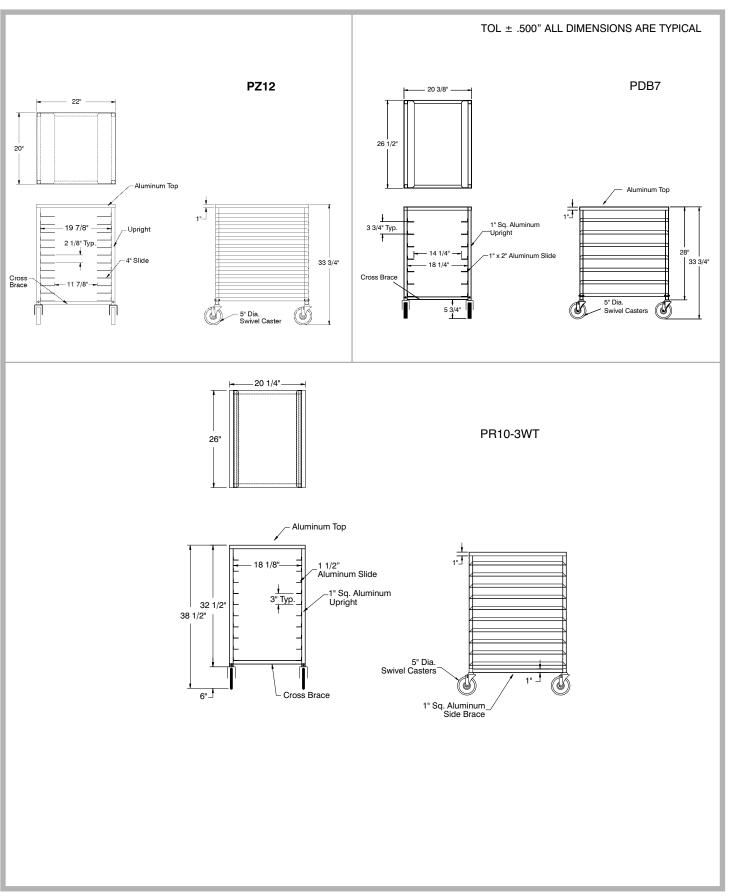

### **MATERIAL:**

6063-T52 extruded aluminum angles, upright tubing, and support pieces.

Half Size Rack

| MODEL #  | Pan/Box<br>Capacity | Shelf<br>Spacing | Overall Size<br>L x W x H   | Weight  |
|----------|---------------------|------------------|-----------------------------|---------|
| PZ12     | 12                  | 2"               | 22" x 20" x 33 3/4"         | 52 lbs. |
| PDB7     | 7                   | 3 3/4"           | 26 1/2" x 20 1/2" x 33 3/4" | 27 lbs. |
| PR10-3WT | 10                  | 3"               | 20 1/4" x 26" x 38 1/2"     | 30 lbs. |

## **DIMENSIONS and SPECIFICATIONS**