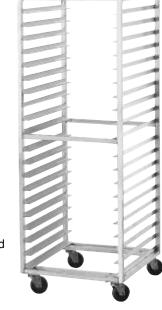

### ALUMINUM PAN RACKS

#### **FEATURES:**

Curved top design.

Heavy duty welded construction with 6 cross supports.

1" x 1 1/2" ribbed angles.

Heavy duty 5" stem bolted swivel casters.

500 lb. capacity.