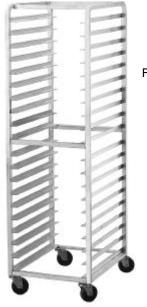

### ALUMINUM PAN RACKS

#### **FEATURES:**

Curved top design.

Heavy duty welded construction with 6 cross supports.

1" x 1 1/2" ribbed angles.

Heavy duty 5" stem bolted swivel casters.

500 lb. capacity.