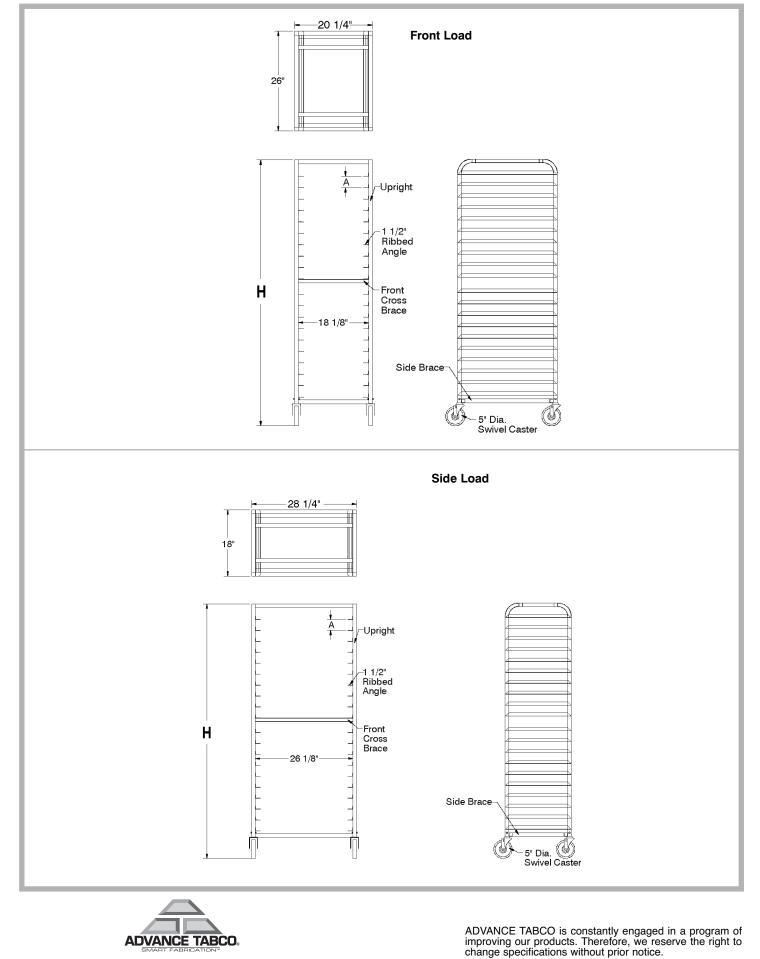

Front Load

#### Side Load

#### **CONSTRUCTION:**

Fully welded 1" square tubing ladder assembly.

Angles are 1" x 1 1/2" x 20" on front load pan rack and 1" x 1 1/2" x 17 3/4" on side load pan rack.

#### **MATERIAL:**

6063-T52 extruded aluminum angles, upright tubing, and support pieces.

| MODEL #  | Description | Pan Capacity            | A<br>Shelf Spacing | Overall Size<br>L x W x H | Weight  |
|----------|-------------|-------------------------|--------------------|---------------------------|---------|
| PR10-3W  | Front Load  | 10 Full Size            | 3"                 | 20 1/4" x 26" x 38 1/2"   | 13 lbs. |
| PR10-6W  | Front Load  | 10 Full Size            | 6"                 | 20 1/4" x 26" x 69 1/4"   | 19 lbs. |
| PR12-5W  | Front Load  | 12 Full Size            | 5"                 | 20 1/4" x 26" x 69 1/4"   | 25 lbs. |
| PR15-4W  | Front Load  | 15 Full Size            | 4"                 | 20 1/4" x 26" x 69 1/4"   | 27 lbs. |
| PR18-3W  | Front Load  | 18 Full Size            | 3"                 | 20 1/4" x 26" x 63 1/4"   | 27 lbs. |
| PR20-3W  | Front Load  | 20 Full or 40 Half Size | 3"                 | 20 1/4" x 26" x 69 1/4"   | 29 lbs. |
| PR30-2W  | Front Load  | 30 Full Size            | 2"                 | 20 1/4" x 26" x 69 1/4"   | 36 lbs. |
| PR10-6WS | Side Load   | 10 Full Size            | 6"                 | 28 1/4" x 18" x 69 1/4"   | 24 lbs. |
| PR12-5WS | Side Load   | 12 Full Size            | 5"                 | 28 1/4" x 18" x 69 1/4"   | 27 lbs. |
| PR15-4WS | Side Load   | 15 Full Size            | 4"                 | 28 1/4" x 18" x 69 1/4"   | 25 lbs. |
| PR18-3WS | Side Load   | 18 Full Size            | 3"                 | 28 1/4" x 18" x 63 1/4"   | 27 lbs. |
| PR20-3WS | Side Load   | 20 Full Size            | 3"                 | 28 1/4" x 18" x 69 1/4"   | 27 lbs. |

# **DIMENSIONS and SPECIFICATIONS**

TOL ± .500"

ALL DIMENSIONS ARE TYPICAL

R-2a 200 Heartland Boulevard, Edgewood, NY 11717-8380

© ADVANCE TABCO, MARCH 2010