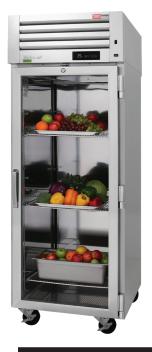

# Pass Thru Glass & Solid Door Refrigerator

Reach-In Top Mount PRO Series

- Refrigerator holds 33°F ~ 38°F for the best in food preservation
- Lifetime quaranteed heavy duty hinges and handles
- Built to maintain NSF standard temperatures in 100°F ambient
- PRO-26R-GS-PT-N: (Front)Glass + (Back)Solid door, Right hinged
- PRO-26R-GS-PT-N-L: (Front)Glass + (Back)Solid door, Left hinged
- PRO-26R-SG-PT-N: (Front)Solid + (Back)Glass door, Right hinged
- PRO-26R-SG-PT-N-L: (Front)Solid + (Back)Glass door, Left hinged