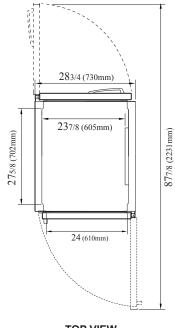

| Model                                      | Swing<br>Doors | CU./FT. | #of<br>Shelves | НР  | AMPS | Crated<br>Weight (lbs.) | L x D*x H † (inches) |
|--------------------------------------------|----------------|---------|----------------|-----|------|-------------------------|----------------------|
| PRO-26R-GS-PT-N(-L)<br>PRO-26R-SG-PT-N(-L) | 2              | 26.68   | 3              | 1/2 | 7.0  | 416                     | 283/4 x 361/4 x 78   |

# Model: PRO-26R-GS-PT-N(-L) PRO-26R-SG-PT-N(-L)

| ELECTRICAL DATA           Voltage         115/60/1           Plug Type         ① NEMA 5-15P           Full Load Amperes         7.0           Compressor HP         1/2           Feed Wires with Ground         3           Cord Length (ft.)         9           Refrigerant         R-290           DIMENSIONAL DATA         4           # of Doors         2           # of Racks Accepted         1           Net Capacity (cu. ft.)         26.68           Ext. Length Overall (in.)         283/4 (730mm)           Ext. Depth Overall (in.)*         361/4 (920mm)           Ext. Height Overall (in.)†         78 (1980mm)           Int. Length Overall (in.)         237/8 (605mm)           Int. Depth Overall (in.)         275/8 (702mm)           Int. Height Overall (in.)         583/4 (1493mm)           # of Shelves         3           Shelf Size (L x D) (in.)         231/2 x 263/8           Net Weight (lbs.)         360                                                                                                                                                                                                                                                                                                                                                                                                                                                                                                                                                                                                                                                                                                                                                                                                                                                                                                                                                                                                                                                                                                                                                                           |                            |                           |  |  |  |  |  |
|--------------------------------------------------------------------------------------------------------------------------------------------------------------------------------------------------------------------------------------------------------------------------------------------------------------------------------------------------------------------------------------------------------------------------------------------------------------------------------------------------------------------------------------------------------------------------------------------------------------------------------------------------------------------------------------------------------------------------------------------------------------------------------------------------------------------------------------------------------------------------------------------------------------------------------------------------------------------------------------------------------------------------------------------------------------------------------------------------------------------------------------------------------------------------------------------------------------------------------------------------------------------------------------------------------------------------------------------------------------------------------------------------------------------------------------------------------------------------------------------------------------------------------------------------------------------------------------------------------------------------------------------------------------------------------------------------------------------------------------------------------------------------------------------------------------------------------------------------------------------------------------------------------------------------------------------------------------------------------------------------------------------------------------------------------------------------------------------------------------------------------|----------------------------|---------------------------|--|--|--|--|--|
| Plug Type         (i) NEMA 5-15P           Full Load Amperes         7.0           Compressor HP         1/2           Feed Wires with Ground         3           Cord Length (ft.)         9           Refrigerant         R-290           DIMENSIONAL DATA         **           # of Doors         2           # of Racks Accepted         1           Net Capacity (cu. ft.)         26.68           Ext. Length Overall (in.)         283/4 (730mm)           Ext. Depth Overall (in.)*         361/4 (920mm)           Ext. Height Overall (in.)†         78 (1980mm)           Int. Length Overall (in.)         275/8 (702mm)           Int. Height Overall (in.)         583/4 (1493mm)           # of Shelves         3           Shelf Size (L x D) (in.)         231/2 x 263/8                                                                                                                                                                                                                                                                                                                                                                                                                                                                                                                                                                                                                                                                                                                                                                                                                                                                                                                                                                                                                                                                                                                                                                                                                                                                                                                                      | ELECTRICAL DATA            |                           |  |  |  |  |  |
| Full Load Amperes  Compressor HP  1/2  Feed Wires with Ground  3  Cord Length (ft.)  Refrigerant  R-290  DIMENSIONAL DATA  # of Doors  2  # of Racks Accepted  Net Capacity (cu. ft.)  Ext. Length Overall (in.)  Ext. Depth Overall (in.)*  10  Ext. Height Overall (in.) †  11  12  13  14  15  16  17  18  19  19  10  10  11  11  11  12  13  14  15  16  16  17  17  18  19  18  18  18  18  18  18  18  18                                                                                                                                                                                                                                                                                                                                                                                                                                                                                                                                                                                                                                                                                                                                                                                                                                                                                                                                                                                                                                                                                                                                                                                                                                                                                                                                                                                                                                                                                                                                                                                                                                                                                                               | Voltage                    | 115/60/1                  |  |  |  |  |  |
| Compressor HP         1/2           Feed Wires with Ground         3           Cord Length (ft.)         9           Refrigerant         R-290           DIMENSIONAL DATA           # of Doors         2           # of Racks Accepted         1           Net Capacity (cu. ft.)         26.68           Ext. Length Overall (in.)         283/4 (730mm)           Ext. Depth Overall (in.)*         361/4 (920mm)           Ext. Height Overall (in.)†         78 (1980mm)           Int. Length Overall (in.)         237/8 (605mm)           Int. Depth Overall (in.)         583/4 (1493mm)           # of Shelves         3           Shelf Size (L x D) (in.)         231/2 x 263/8                                                                                                                                                                                                                                                                                                                                                                                                                                                                                                                                                                                                                                                                                                                                                                                                                                                                                                                                                                                                                                                                                                                                                                                                                                                                                                                                                                                                                                     | Plug Type                  |                           |  |  |  |  |  |
| Feed Wires with Ground  Cord Length (ft.)  Refrigerant  R-290  DIMENSIONAL DATA  # of Doors  # of Racks Accepted  Net Capacity (cu. ft.)  Ext. Length Overall (in.)  Ext. Depth Overall (in.)*  Ext. Height Overall (in.)†  The standard of th | Full Load Amperes          | 7.0                       |  |  |  |  |  |
| Cord Length (ft.) 9  Refrigerant R-290  DIMENSIONAL DATA  # of Doors 2  # of Racks Accepted 1  Net Capacity (cu. ft.) 26.68  Ext. Length Overall (in.) 283/4 (730mm)  Ext. Depth Overall (in.)* 361/4 (920mm)  Ext. Height Overall (in.)† 78 (1980mm)  Int. Length Overall (in.) 237/8 (605mm)  Int. Depth Overall (in.) 275/8 (702mm)  Int. Height Overall (in.) 583/4 (1493mm)  # of Shelves 3  Shelf Size (L x D) (in.) 231/2 x 263/8                                                                                                                                                                                                                                                                                                                                                                                                                                                                                                                                                                                                                                                                                                                                                                                                                                                                                                                                                                                                                                                                                                                                                                                                                                                                                                                                                                                                                                                                                                                                                                                                                                                                                       | Compressor HP              | 1/2                       |  |  |  |  |  |
| Refrigerant                                                                                                                                                                                                                                                                                                                                                                                                                                                                                                                                                                                                                                                                                                                                                                                                                                                                                                                                                                                                                                                                                                                                                                                                                                                                                                                                                                                                                                                                                                                                                                                                                                                                                                                                                                                                                                                                                                                                                                                                                                                                                                                    | Feed Wires with Ground     | 3                         |  |  |  |  |  |
| # of Doors 2 # of Racks Accepted 1 Net Capacity (cu. ft.) 26.68 Ext. Length Overall (in.) 283/4 (730mm) Ext. Depth Overall (in.)* 361/4 (920mm) Ext. Height Overall (in.) 78 (1980mm) Int. Length Overall (in.) 237/8 (605mm) Int. Depth Overall (in.) 275/8 (702mm) Int. Height Overall (in.) 583/4 (1493mm) # of Shelves 3 Shelf Size (L x D) (in.) 231/2 x 263/8                                                                                                                                                                                                                                                                                                                                                                                                                                                                                                                                                                                                                                                                                                                                                                                                                                                                                                                                                                                                                                                                                                                                                                                                                                                                                                                                                                                                                                                                                                                                                                                                                                                                                                                                                            | Cord Length (ft.)          | 9                         |  |  |  |  |  |
| # of Doors 2  # of Racks Accepted 1  Net Capacity (cu. ft.) 26.68  Ext. Length Overall (in.) 283/4 (730mm)  Ext. Depth Overall (in.)* 361/4 (920mm)  Ext. Height Overall (in.)† 78 (1980mm)  Int. Length Overall (in.) 237/8 (605mm)  Int. Depth Overall (in.) 275/8 (702mm)  Int. Height Overall (in.) 583/4 (1493mm)  # of Shelves 3  Shelf Size (L x D) (in.) 231/2 x 263/8                                                                                                                                                                                                                                                                                                                                                                                                                                                                                                                                                                                                                                                                                                                                                                                                                                                                                                                                                                                                                                                                                                                                                                                                                                                                                                                                                                                                                                                                                                                                                                                                                                                                                                                                                 | Refrigerant                | R-290                     |  |  |  |  |  |
| # of Racks Accepted 1  Net Capacity (cu. ft.) 26.68  Ext. Length Overall (in.) 283/4 (730mm)  Ext. Depth Overall (in.)* 361/4 (920mm)  Ext. Height Overall (in.)† 78 (1980mm)  Int. Length Overall (in.) 237/8 (605mm)  Int. Depth Overall (in.) 275/8 (702mm)  Int. Height Overall (in.) 583/4 (1493mm)  # of Shelves 3  Shelf Size (L x D) (in.) 231/2 x 263/8                                                                                                                                                                                                                                                                                                                                                                                                                                                                                                                                                                                                                                                                                                                                                                                                                                                                                                                                                                                                                                                                                                                                                                                                                                                                                                                                                                                                                                                                                                                                                                                                                                                                                                                                                               | DIMENSIONAL DATA           |                           |  |  |  |  |  |
| Net Capacity (cu. ft.)       26.68         Ext. Length Overall (in.)       283/4 (730mm)         Ext. Depth Overall (in.)*       361/4 (920mm)         Ext. Height Overall (in.)†       78 (1980mm)         Int. Length Overall (in.)       237/8 (605mm)         Int. Depth Overall (in.)       275/8 (702mm)         Int. Height Overall (in.)       583/4 (1493mm)         # of Shelves       3         Shelf Size (L x D) (in.)       231/2 x 263/8                                                                                                                                                                                                                                                                                                                                                                                                                                                                                                                                                                                                                                                                                                                                                                                                                                                                                                                                                                                                                                                                                                                                                                                                                                                                                                                                                                                                                                                                                                                                                                                                                                                                        | # of Doors                 | 2                         |  |  |  |  |  |
| Ext. Length Overall (in.)       283/4 (730mm)         Ext. Depth Overall (in.)*       361/4 (920mm)         Ext. Height Overall (in.)†       78 (1980mm)         Int. Length Overall (in.)       237/8 (605mm)         Int. Depth Overall (in.)       275/8 (702mm)         Int. Height Overall (in.)       583/4 (1493mm)         # of Shelves       3         Shelf Size (L x D) (in.)       231/2 x 263/8                                                                                                                                                                                                                                                                                                                                                                                                                                                                                                                                                                                                                                                                                                                                                                                                                                                                                                                                                                                                                                                                                                                                                                                                                                                                                                                                                                                                                                                                                                                                                                                                                                                                                                                   | # of Racks Accepted        | 1                         |  |  |  |  |  |
| Ext. Depth Overall (in.)*       361/4 (920mm)         Ext. Height Overall (in.) †       78 (1980mm)         Int. Length Overall (in.)       237/8 (605mm)         Int. Depth Overall (in.)       275/8 (702mm)         Int. Height Overall (in.)       583/4 (1493mm)         # of Shelves       3         Shelf Size (L x D) (in.)       231/2 x 263/8                                                                                                                                                                                                                                                                                                                                                                                                                                                                                                                                                                                                                                                                                                                                                                                                                                                                                                                                                                                                                                                                                                                                                                                                                                                                                                                                                                                                                                                                                                                                                                                                                                                                                                                                                                        | Net Capacity (cu. ft.)     | 26.68                     |  |  |  |  |  |
| Ext. Height Overall (in.)†       78 (1980mm)         Int. Length Overall (in.)       237/8 (605mm)         Int. Depth Overall (in.)       275/8 (702mm)         Int. Height Overall (in.)       583/4 (1493mm)         # of Shelves       3         Shelf Size (L x D) (in.)       231/2 x 263/8                                                                                                                                                                                                                                                                                                                                                                                                                                                                                                                                                                                                                                                                                                                                                                                                                                                                                                                                                                                                                                                                                                                                                                                                                                                                                                                                                                                                                                                                                                                                                                                                                                                                                                                                                                                                                               | Ext. Length Overall (in.)  | 28 <sub>3/4</sub> (730mm) |  |  |  |  |  |
| Int. Length Overall (in.)       237/8 (605mm)         Int. Depth Overall (in.)       275/8 (702mm)         Int. Height Overall (in.)       583/4 (1493mm)         # of Shelves       3         Shelf Size (L x D) (in.)       231/2 x 263/8                                                                                                                                                                                                                                                                                                                                                                                                                                                                                                                                                                                                                                                                                                                                                                                                                                                                                                                                                                                                                                                                                                                                                                                                                                                                                                                                                                                                                                                                                                                                                                                                                                                                                                                                                                                                                                                                                    | Ext. Depth Overall (in.)*  | 361/4 (920mm)             |  |  |  |  |  |
| Int. Depth Overall (in.)       275/8 (702mm)         Int. Height Overall (in.)       583/4 (1493mm)         # of Shelves       3         Shelf Size (L x D) (in.)       231/2 x 263/8                                                                                                                                                                                                                                                                                                                                                                                                                                                                                                                                                                                                                                                                                                                                                                                                                                                                                                                                                                                                                                                                                                                                                                                                                                                                                                                                                                                                                                                                                                                                                                                                                                                                                                                                                                                                                                                                                                                                          | Ext. Height Overall (in.)† | 78 (1980mm)               |  |  |  |  |  |
| Int. Height Overall (in.) 583/4 (1493mm) # of Shelves 3 Shelf Size (L x D) (in.) 231/2 x 263/8                                                                                                                                                                                                                                                                                                                                                                                                                                                                                                                                                                                                                                                                                                                                                                                                                                                                                                                                                                                                                                                                                                                                                                                                                                                                                                                                                                                                                                                                                                                                                                                                                                                                                                                                                                                                                                                                                                                                                                                                                                 | Int. Length Overall (in.)  | 237/8 (605mm)             |  |  |  |  |  |
| # of Shelves 3 Shelf Size (L x D) (in.) 231/2 x 263/8                                                                                                                                                                                                                                                                                                                                                                                                                                                                                                                                                                                                                                                                                                                                                                                                                                                                                                                                                                                                                                                                                                                                                                                                                                                                                                                                                                                                                                                                                                                                                                                                                                                                                                                                                                                                                                                                                                                                                                                                                                                                          | Int. Depth Overall (in.)   | 275/8 (702mm)             |  |  |  |  |  |
| Shelf Size (L x D) (in.) 231/2 x 263/8                                                                                                                                                                                                                                                                                                                                                                                                                                                                                                                                                                                                                                                                                                                                                                                                                                                                                                                                                                                                                                                                                                                                                                                                                                                                                                                                                                                                                                                                                                                                                                                                                                                                                                                                                                                                                                                                                                                                                                                                                                                                                         | Int. Height Overall (in.)  | 583/4 (1493mm)            |  |  |  |  |  |
|                                                                                                                                                                                                                                                                                                                                                                                                                                                                                                                                                                                                                                                                                                                                                                                                                                                                                                                                                                                                                                                                                                                                                                                                                                                                                                                                                                                                                                                                                                                                                                                                                                                                                                                                                                                                                                                                                                                                                                                                                                                                                                                                | # of Shelves               | 3                         |  |  |  |  |  |
| Net Weight (lbs.) 360                                                                                                                                                                                                                                                                                                                                                                                                                                                                                                                                                                                                                                                                                                                                                                                                                                                                                                                                                                                                                                                                                                                                                                                                                                                                                                                                                                                                                                                                                                                                                                                                                                                                                                                                                                                                                                                                                                                                                                                                                                                                                                          | Shelf Size (L x D) (in.)   | 231/2 x 263/8             |  |  |  |  |  |
|                                                                                                                                                                                                                                                                                                                                                                                                                                                                                                                                                                                                                                                                                                                                                                                                                                                                                                                                                                                                                                                                                                                                                                                                                                                                                                                                                                                                                                                                                                                                                                                                                                                                                                                                                                                                                                                                                                                                                                                                                                                                                                                                | Net Weight (lbs.)          | 360                       |  |  |  |  |  |
| Gross Weight (lbs.) 416                                                                                                                                                                                                                                                                                                                                                                                                                                                                                                                                                                                                                                                                                                                                                                                                                                                                                                                                                                                                                                                                                                                                                                                                                                                                                                                                                                                                                                                                                                                                                                                                                                                                                                                                                                                                                                                                                                                                                                                                                                                                                                        | Gross Weight (lbs.)        | 416                       |  |  |  |  |  |

**PLAN VIEW** 

**TOP VIEW** 

Ver.20200424

■ Warranty: 800-381-7770 ■ AC: 888-900-1002