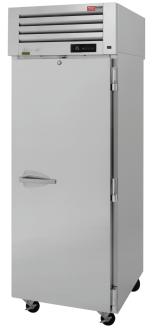

# Pass Thru Glass & Solid Door Refrigerator

Reach-In Top Mount PRO Series

- Refrigerator holds 33°F ~ 38°F for the best in food preservation
- Lifetime quaranteed heavy duty hinges and handles
- Built to maintain NSF standard temperatures in 100°F ambient
- PRO-26R-GS-PT-N: (Front)Glass + (Back)Solid door, Right hinged
- PRO-26R-GS-PT-N-L: (Front)Glass + (Back)Solid door, Left hinged
- PRO-26R-SG-PT-N: (Front)Solid + (Back)Glass door, Right hinged
- PRO-26R-SG-PT-N-L: (Front)Solid + (Back)Glass door, Left hinged