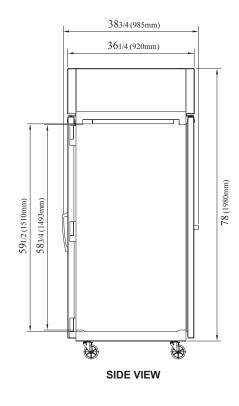

| Model                                      | Swing<br>Doors | CU./FT. | #of<br>Shelves | НР  | AMPS | Crated<br>Weight (lbs.) | L x D*x H † (inches) |
|--------------------------------------------|----------------|---------|----------------|-----|------|-------------------------|----------------------|
| PRO-26R-GS-PT-N(-L)<br>PRO-26R-SG-PT-N(-L) | 2              | 26.68   | 3              | 1/2 | 7.0  | 416                     | 283/4 x 361/4 x 78   |

# Model: PRO-26R-GS-PT-N(-L) PRO-26R-SG-PT-N(-L)

| ELECTRICAL DATA           Voltage         115/60/1           Plug Type         ① NEMA 5-15P           Full Load Amperes         7.0           Compressor HP         1/2           Feed Wires with Ground         3           Cord Length (ft.)         9           Refrigerant         R-290           DIMENSIONAL DATA         4           # of Doors         2           # of Racks Accepted         1           Net Capacity (cu. ft.)         26.68           Ext. Length Overall (in.)         283/4 (730mm)           Ext. Depth Overall (in.)*         361/4 (920mm)           Ext. Height Overall (in.)†         78 (1980mm)           Int. Length Overall (in.)         237/8 (605mm)           Int. Depth Overall (in.)         275/8 (702mm)           Int. Height Overall (in.)         583/4 (1493mm)           # of Shelves         3           Shelf Size (L x D) (in.)         231/2 x 263/8           Net Weight (lbs.)         360                                                                                                                                                                                                                                                                                                                                                                                                                                                                                                                                                                                                                                                                                                                                                                                                                                                                                                                                                                                                                                                                                                                                                                           |                            |                           |  |  |  |  |  |
|--------------------------------------------------------------------------------------------------------------------------------------------------------------------------------------------------------------------------------------------------------------------------------------------------------------------------------------------------------------------------------------------------------------------------------------------------------------------------------------------------------------------------------------------------------------------------------------------------------------------------------------------------------------------------------------------------------------------------------------------------------------------------------------------------------------------------------------------------------------------------------------------------------------------------------------------------------------------------------------------------------------------------------------------------------------------------------------------------------------------------------------------------------------------------------------------------------------------------------------------------------------------------------------------------------------------------------------------------------------------------------------------------------------------------------------------------------------------------------------------------------------------------------------------------------------------------------------------------------------------------------------------------------------------------------------------------------------------------------------------------------------------------------------------------------------------------------------------------------------------------------------------------------------------------------------------------------------------------------------------------------------------------------------------------------------------------------------------------------------------------------|----------------------------|---------------------------|--|--|--|--|--|
| Plug Type         (i) NEMA 5-15P           Full Load Amperes         7.0           Compressor HP         1/2           Feed Wires with Ground         3           Cord Length (ft.)         9           Refrigerant         R-290           DIMENSIONAL DATA         **           # of Doors         2           # of Racks Accepted         1           Net Capacity (cu. ft.)         26.68           Ext. Length Overall (in.)         283/4 (730mm)           Ext. Depth Overall (in.)*         361/4 (920mm)           Ext. Height Overall (in.)†         78 (1980mm)           Int. Length Overall (in.)         275/8 (702mm)           Int. Height Overall (in.)         583/4 (1493mm)           # of Shelves         3           Shelf Size (L x D) (in.)         231/2 x 263/8                                                                                                                                                                                                                                                                                                                                                                                                                                                                                                                                                                                                                                                                                                                                                                                                                                                                                                                                                                                                                                                                                                                                                                                                                                                                                                                                      | ELECTRICAL DATA            |                           |  |  |  |  |  |
| Full Load Amperes  Compressor HP  1/2  Feed Wires with Ground  3  Cord Length (ft.)  Refrigerant  R-290  DIMENSIONAL DATA  # of Doors  2  # of Racks Accepted  Net Capacity (cu. ft.)  Ext. Length Overall (in.)  Ext. Depth Overall (in.)*  10  Ext. Height Overall (in.) †  11  12  13  14  15  16  17  18  19  19  10  10  11  11  11  12  13  14  15  16  16  17  17  18  19  18  18  18  18  18  18  18  18                                                                                                                                                                                                                                                                                                                                                                                                                                                                                                                                                                                                                                                                                                                                                                                                                                                                                                                                                                                                                                                                                                                                                                                                                                                                                                                                                                                                                                                                                                                                                                                                                                                                                                               | Voltage                    | 115/60/1                  |  |  |  |  |  |
| Compressor HP         1/2           Feed Wires with Ground         3           Cord Length (ft.)         9           Refrigerant         R-290           DIMENSIONAL DATA           # of Doors         2           # of Racks Accepted         1           Net Capacity (cu. ft.)         26.68           Ext. Length Overall (in.)         283/4 (730mm)           Ext. Depth Overall (in.)*         361/4 (920mm)           Ext. Height Overall (in.)†         78 (1980mm)           Int. Length Overall (in.)         237/8 (605mm)           Int. Depth Overall (in.)         583/4 (1493mm)           # of Shelves         3           Shelf Size (L x D) (in.)         231/2 x 263/8                                                                                                                                                                                                                                                                                                                                                                                                                                                                                                                                                                                                                                                                                                                                                                                                                                                                                                                                                                                                                                                                                                                                                                                                                                                                                                                                                                                                                                     | Plug Type                  |                           |  |  |  |  |  |
| Feed Wires with Ground  Cord Length (ft.)  Refrigerant  R-290  DIMENSIONAL DATA  # of Doors  # of Racks Accepted  Net Capacity (cu. ft.)  Ext. Length Overall (in.)  Ext. Depth Overall (in.)*  Ext. Height Overall (in.)†  The standard of th | Full Load Amperes          | 7.0                       |  |  |  |  |  |
| Cord Length (ft.) 9  Refrigerant R-290  DIMENSIONAL DATA  # of Doors 2  # of Racks Accepted 1  Net Capacity (cu. ft.) 26.68  Ext. Length Overall (in.) 283/4 (730mm)  Ext. Depth Overall (in.)* 361/4 (920mm)  Ext. Height Overall (in.)† 78 (1980mm)  Int. Length Overall (in.) 237/8 (605mm)  Int. Depth Overall (in.) 275/8 (702mm)  Int. Height Overall (in.) 583/4 (1493mm)  # of Shelves 3  Shelf Size (L x D) (in.) 231/2 x 263/8                                                                                                                                                                                                                                                                                                                                                                                                                                                                                                                                                                                                                                                                                                                                                                                                                                                                                                                                                                                                                                                                                                                                                                                                                                                                                                                                                                                                                                                                                                                                                                                                                                                                                       | Compressor HP              | 1/2                       |  |  |  |  |  |
| Refrigerant                                                                                                                                                                                                                                                                                                                                                                                                                                                                                                                                                                                                                                                                                                                                                                                                                                                                                                                                                                                                                                                                                                                                                                                                                                                                                                                                                                                                                                                                                                                                                                                                                                                                                                                                                                                                                                                                                                                                                                                                                                                                                                                    | Feed Wires with Ground     | 3                         |  |  |  |  |  |
| # of Doors 2 # of Racks Accepted 1 Net Capacity (cu. ft.) 26.68 Ext. Length Overall (in.) 283/4 (730mm) Ext. Depth Overall (in.)* 361/4 (920mm) Ext. Height Overall (in.) 78 (1980mm) Int. Length Overall (in.) 237/8 (605mm) Int. Depth Overall (in.) 275/8 (702mm) Int. Height Overall (in.) 583/4 (1493mm) # of Shelves 3 Shelf Size (L x D) (in.) 231/2 x 263/8                                                                                                                                                                                                                                                                                                                                                                                                                                                                                                                                                                                                                                                                                                                                                                                                                                                                                                                                                                                                                                                                                                                                                                                                                                                                                                                                                                                                                                                                                                                                                                                                                                                                                                                                                            | Cord Length (ft.)          | 9                         |  |  |  |  |  |
| # of Doors 2  # of Racks Accepted 1  Net Capacity (cu. ft.) 26.68  Ext. Length Overall (in.) 283/4 (730mm)  Ext. Depth Overall (in.)* 361/4 (920mm)  Ext. Height Overall (in.)† 78 (1980mm)  Int. Length Overall (in.) 237/8 (605mm)  Int. Depth Overall (in.) 275/8 (702mm)  Int. Height Overall (in.) 583/4 (1493mm)  # of Shelves 3  Shelf Size (L x D) (in.) 231/2 x 263/8                                                                                                                                                                                                                                                                                                                                                                                                                                                                                                                                                                                                                                                                                                                                                                                                                                                                                                                                                                                                                                                                                                                                                                                                                                                                                                                                                                                                                                                                                                                                                                                                                                                                                                                                                 | Refrigerant                | R-290                     |  |  |  |  |  |
| # of Racks Accepted 1  Net Capacity (cu. ft.) 26.68  Ext. Length Overall (in.) 283/4 (730mm)  Ext. Depth Overall (in.)* 361/4 (920mm)  Ext. Height Overall (in.)† 78 (1980mm)  Int. Length Overall (in.) 237/8 (605mm)  Int. Depth Overall (in.) 275/8 (702mm)  Int. Height Overall (in.) 583/4 (1493mm)  # of Shelves 3  Shelf Size (L x D) (in.) 231/2 x 263/8                                                                                                                                                                                                                                                                                                                                                                                                                                                                                                                                                                                                                                                                                                                                                                                                                                                                                                                                                                                                                                                                                                                                                                                                                                                                                                                                                                                                                                                                                                                                                                                                                                                                                                                                                               | DIMENSIONAL DATA           |                           |  |  |  |  |  |
| Net Capacity (cu. ft.)       26.68         Ext. Length Overall (in.)       283/4 (730mm)         Ext. Depth Overall (in.)*       361/4 (920mm)         Ext. Height Overall (in.)†       78 (1980mm)         Int. Length Overall (in.)       237/8 (605mm)         Int. Depth Overall (in.)       275/8 (702mm)         Int. Height Overall (in.)       583/4 (1493mm)         # of Shelves       3         Shelf Size (L x D) (in.)       231/2 x 263/8                                                                                                                                                                                                                                                                                                                                                                                                                                                                                                                                                                                                                                                                                                                                                                                                                                                                                                                                                                                                                                                                                                                                                                                                                                                                                                                                                                                                                                                                                                                                                                                                                                                                        | # of Doors                 | 2                         |  |  |  |  |  |
| Ext. Length Overall (in.)       283/4 (730mm)         Ext. Depth Overall (in.)*       361/4 (920mm)         Ext. Height Overall (in.)†       78 (1980mm)         Int. Length Overall (in.)       237/8 (605mm)         Int. Depth Overall (in.)       275/8 (702mm)         Int. Height Overall (in.)       583/4 (1493mm)         # of Shelves       3         Shelf Size (L x D) (in.)       231/2 x 263/8                                                                                                                                                                                                                                                                                                                                                                                                                                                                                                                                                                                                                                                                                                                                                                                                                                                                                                                                                                                                                                                                                                                                                                                                                                                                                                                                                                                                                                                                                                                                                                                                                                                                                                                   | # of Racks Accepted        | 1                         |  |  |  |  |  |
| Ext. Depth Overall (in.)*       361/4 (920mm)         Ext. Height Overall (in.) †       78 (1980mm)         Int. Length Overall (in.)       237/8 (605mm)         Int. Depth Overall (in.)       275/8 (702mm)         Int. Height Overall (in.)       583/4 (1493mm)         # of Shelves       3         Shelf Size (L x D) (in.)       231/2 x 263/8                                                                                                                                                                                                                                                                                                                                                                                                                                                                                                                                                                                                                                                                                                                                                                                                                                                                                                                                                                                                                                                                                                                                                                                                                                                                                                                                                                                                                                                                                                                                                                                                                                                                                                                                                                        | Net Capacity (cu. ft.)     | 26.68                     |  |  |  |  |  |
| Ext. Height Overall (in.)†       78 (1980mm)         Int. Length Overall (in.)       237/8 (605mm)         Int. Depth Overall (in.)       275/8 (702mm)         Int. Height Overall (in.)       583/4 (1493mm)         # of Shelves       3         Shelf Size (L x D) (in.)       231/2 x 263/8                                                                                                                                                                                                                                                                                                                                                                                                                                                                                                                                                                                                                                                                                                                                                                                                                                                                                                                                                                                                                                                                                                                                                                                                                                                                                                                                                                                                                                                                                                                                                                                                                                                                                                                                                                                                                               | Ext. Length Overall (in.)  | 28 <sub>3/4</sub> (730mm) |  |  |  |  |  |
| Int. Length Overall (in.)       237/8 (605mm)         Int. Depth Overall (in.)       275/8 (702mm)         Int. Height Overall (in.)       583/4 (1493mm)         # of Shelves       3         Shelf Size (L x D) (in.)       231/2 x 263/8                                                                                                                                                                                                                                                                                                                                                                                                                                                                                                                                                                                                                                                                                                                                                                                                                                                                                                                                                                                                                                                                                                                                                                                                                                                                                                                                                                                                                                                                                                                                                                                                                                                                                                                                                                                                                                                                                    | Ext. Depth Overall (in.)*  | 361/4 (920mm)             |  |  |  |  |  |
| Int. Depth Overall (in.)       275/8 (702mm)         Int. Height Overall (in.)       583/4 (1493mm)         # of Shelves       3         Shelf Size (L x D) (in.)       231/2 x 263/8                                                                                                                                                                                                                                                                                                                                                                                                                                                                                                                                                                                                                                                                                                                                                                                                                                                                                                                                                                                                                                                                                                                                                                                                                                                                                                                                                                                                                                                                                                                                                                                                                                                                                                                                                                                                                                                                                                                                          | Ext. Height Overall (in.)† | 78 (1980mm)               |  |  |  |  |  |
| Int. Height Overall (in.) 583/4 (1493mm) # of Shelves 3 Shelf Size (L x D) (in.) 231/2 x 263/8                                                                                                                                                                                                                                                                                                                                                                                                                                                                                                                                                                                                                                                                                                                                                                                                                                                                                                                                                                                                                                                                                                                                                                                                                                                                                                                                                                                                                                                                                                                                                                                                                                                                                                                                                                                                                                                                                                                                                                                                                                 | Int. Length Overall (in.)  | 237/8 (605mm)             |  |  |  |  |  |
| # of Shelves 3 Shelf Size (L x D) (in.) 231/2 x 263/8                                                                                                                                                                                                                                                                                                                                                                                                                                                                                                                                                                                                                                                                                                                                                                                                                                                                                                                                                                                                                                                                                                                                                                                                                                                                                                                                                                                                                                                                                                                                                                                                                                                                                                                                                                                                                                                                                                                                                                                                                                                                          | Int. Depth Overall (in.)   | 275/8 (702mm)             |  |  |  |  |  |
| Shelf Size (L x D) (in.) 231/2 x 263/8                                                                                                                                                                                                                                                                                                                                                                                                                                                                                                                                                                                                                                                                                                                                                                                                                                                                                                                                                                                                                                                                                                                                                                                                                                                                                                                                                                                                                                                                                                                                                                                                                                                                                                                                                                                                                                                                                                                                                                                                                                                                                         | Int. Height Overall (in.)  | 583/4 (1493mm)            |  |  |  |  |  |
|                                                                                                                                                                                                                                                                                                                                                                                                                                                                                                                                                                                                                                                                                                                                                                                                                                                                                                                                                                                                                                                                                                                                                                                                                                                                                                                                                                                                                                                                                                                                                                                                                                                                                                                                                                                                                                                                                                                                                                                                                                                                                                                                | # of Shelves               | 3                         |  |  |  |  |  |
| Net Weight (lbs.) 360                                                                                                                                                                                                                                                                                                                                                                                                                                                                                                                                                                                                                                                                                                                                                                                                                                                                                                                                                                                                                                                                                                                                                                                                                                                                                                                                                                                                                                                                                                                                                                                                                                                                                                                                                                                                                                                                                                                                                                                                                                                                                                          | Shelf Size (L x D) (in.)   | 231/2 x 263/8             |  |  |  |  |  |
|                                                                                                                                                                                                                                                                                                                                                                                                                                                                                                                                                                                                                                                                                                                                                                                                                                                                                                                                                                                                                                                                                                                                                                                                                                                                                                                                                                                                                                                                                                                                                                                                                                                                                                                                                                                                                                                                                                                                                                                                                                                                                                                                | Net Weight (lbs.)          | 360                       |  |  |  |  |  |
| Gross Weight (lbs.) 416                                                                                                                                                                                                                                                                                                                                                                                                                                                                                                                                                                                                                                                                                                                                                                                                                                                                                                                                                                                                                                                                                                                                                                                                                                                                                                                                                                                                                                                                                                                                                                                                                                                                                                                                                                                                                                                                                                                                                                                                                                                                                                        | Gross Weight (lbs.)        | 416                       |  |  |  |  |  |

**PLAN VIEW** 

**TOP VIEW** 

Ver.20200424

■ Warranty: 800-381-7770 ■ AC: 888-900-1002