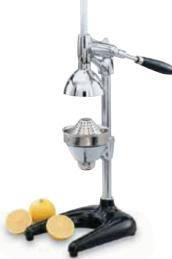

## **E-Z Juice Extractor**

- Superior leverage for maximum juice output
- Heavy-duty enamel-coated cast iron base
- Rubber feet assure no-slide use
- Requires minimal 8 x 9" (20.3 x 22.9 cm) tabletop space
- Overall height: 26" (66 cm) with handle in upright position

ITEM 47704 DESCRIPTION

\_\_\_\_

CASE LOT

1