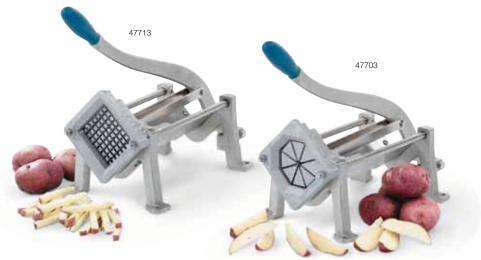

### **Potato Cutters**

- Heavy, strong, nickel-plated ductile cast iron frame and sure grip handle
- Screw holes on base of legs for permanent mounting to table or wall
- Clean and durable stainless steel "V" trough guarantees smooth operation
- Dimensions: 11<sup>1</sup>/<sub>2</sub>" (29.2 cm) deep at base, 14" (35.6 cm) high with closed handle, 34<sup>1</sup>/<sub>2</sub>" (87.6 cm) deep x 23" (58.4 cm) high with open handle

Wall hanger bracket holds potato cutters securely on wall to save counter space.

| 47703①         Wedge cut, 8-cut         1           47715②         French fry, %2" (0.7 cm) cut size         1 |  |
|----------------------------------------------------------------------------------------------------------------|--|
| <b>4771</b> E Eropolo fru $9/1^{\mu}$ (0.7 org) out size 1                                                     |  |
| <b>47715</b> <sup>(2)</sup> French fry, <sup>9</sup> / <sub>32</sub> <sup>"</sup> (0.7 cm) cut size 1          |  |
| <b>47713</b> ② French fry, <sup>3</sup> / <sub>8</sub> " (1 cm) cut size 1                                     |  |
| <b>47714</b> ② French fry, 7/16" (1.1 cm) cut size 1                                                           |  |
| 45682③Potato cutter wall hanger bracket1                                                                       |  |

IReplacement blades and parts available
 IReplacement blades available
 Screws not included
 Included

#### **Replacement Blade Assemblies**

|                                  | CASE LOT                                                          |
|----------------------------------|-------------------------------------------------------------------|
| 8 section wedge plate            | 1                                                                 |
| %2" (0.7 cm) replacement blade   | 1                                                                 |
| 3/8" (1 cm) replacement blade    | 1                                                                 |
| 7/16" (1.1 cm) replacement blade | 1                                                                 |
|                                  | %2" (0.7 cm) replacement blade       %1" (1 cm) replacement blade |