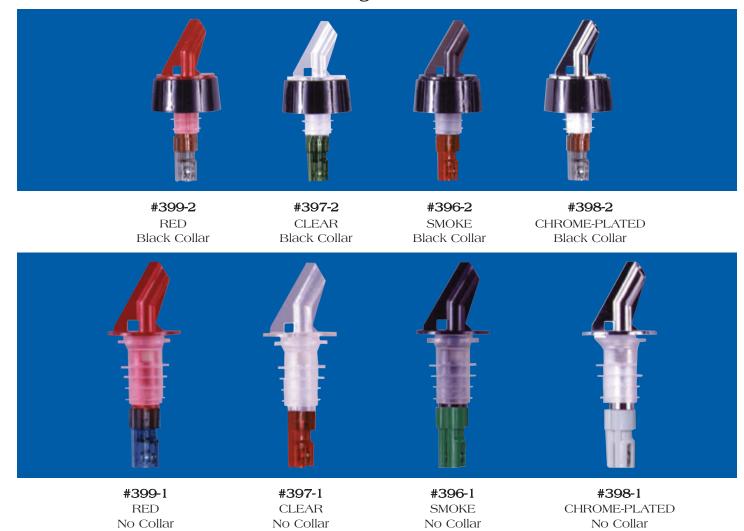

## Posi-Por Original Series

All Posi-Pors are available in ten sizes: 1/2, 5/8, 3/4, 7/8, 1, 1-1/8, 1-1/4, 1-1/2, 1-3/4 and 2 oz. Packed 1 dozen of one size per bag. Flip tops are available for all Posi-Pors (except #398-1 and #398-2). #303-02 dust cap available for 2000 series.