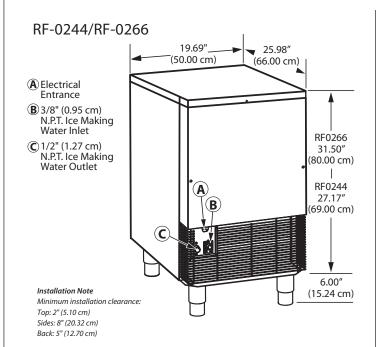

## Space-Saving Designs

|                | RF-0244A           | RF-0266A           |
|----------------|--------------------|--------------------|
| Height         | 33.17"<br>84.24 cm | 37.50"<br>95.24 cm |
| Width          | 19.69"<br>50.00 cm | 19.69"<br>50.00 cm |
| Depth          | 25.98"<br>66.00 cm | 25.98"<br>66.00 cm |
| Bin<br>Storage | 40 lbs.<br>18 kgs  | 60 lbs.<br>27 kgs  |
|                |                    |                    |

Height includes adjustable bin legs 4.50" to 6.00" (11.43 cm to 15.24 cm) set at 6.00" (15.24 cm).