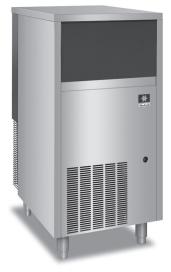

### Model

L\_ RF-0244A

RF-0266A

Model RF-0244A Flake Ice Machine

Model RF-0266A Flake Ice Machine

### Standard Features

- Up to 181 lbs. (82 kgs) daily flake ice production.
- Up to 60 lbs. (27 kgs) ice storage capacity.
- · High load capacity bearings for enhanced reliability.
- · Heavy duty stainless steel cabinet resists corrosion.
- · Easy access door, slides up & out of the way.