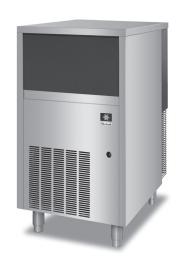

### Model

L\_ RF-0244A

RF-0266A

Model RF-0244A Flake Ice Machine

Model RF-0266A Flake Ice Machine

### Standard Features

- Up to 181 lbs. (82 kgs) daily flake ice production.
- Up to 60 lbs. (27 kgs) ice storage capacity.
- · High load capacity bearings for enhanced reliability.
- · Heavy duty stainless steel cabinet resists corrosion.
- · Easy access door, slides up & out of the way.