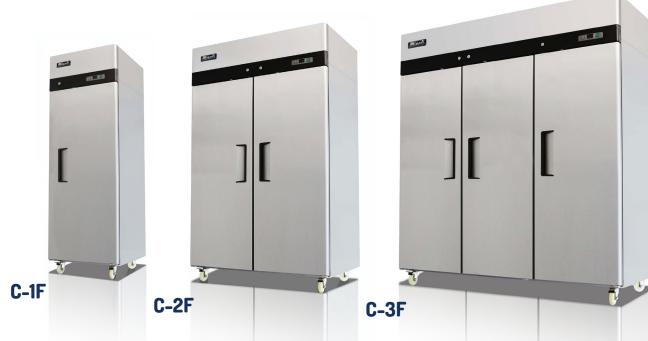

## **REACH-IN FREEZERS**

- Beautiful ergonomic construction & rounded corners
- Digital temperature controller & read-out
- All stainless steel exterior and interior
- Forced air refrigeration system
- Recessed door handles
- Incandescent interior lighting
- Door locks
- 90 degree hold open door feature for loading products
- Migali<sup>®</sup> Protection Plan: 1 Year Parts & Labor Warranty, 5 Years Compressor Warranty

| MODEL | DOORS | Cu/Ft | SHELVES | H/P   | AMPS | VOLTAGE              | WEIGHT(Ibs) | ENERGY<br>CONSUMPTION<br>Kwh/24hr | PLUG TYPE    | DIMENSIONS<br>L x D x H | TEMPERATURE<br>RANGE |
|-------|-------|-------|---------|-------|------|----------------------|-------------|-----------------------------------|--------------|-------------------------|----------------------|
| C-1F  | 1     | 23    | 3       | 1/2   | 6.7  | 115/60/1             | 265 lbs.    | 10                                | Nema 5-15P   | 28.7" x 33.2" x 83.8"   | -10° F (~) 0° F      |
| C-2F  | 2     | 49    | 6       | 3/4   | 10.3 | 115/60/1             | 441 lbs.    | 15                                | Nema 5-15P   | 51.7" x 33.2" x 83.8"   | -10° F (~) 0° F      |
| C-3F  | 3     | 72    | 9       | 1&1/4 | 9.6  | 208-230/<br>115/60/1 | 630 lbs.    | 14.4                              | Nema L14-20P | 77.8" x 33.2" x 83.8"   | -10° F (~) 0° F      |