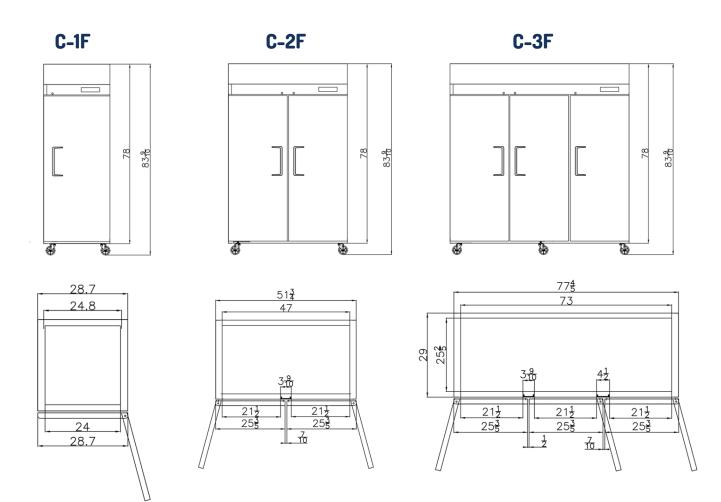

## **DIMENSIONAL DRAWINGS**

| MODEL | DOORS | Cu/Ft | SHELVES | H/P   | AMPS | VOLTAGE              | WEIGHT(Ibs) | ENERGY<br>CONSUMPTION<br>Kwh/24hr | PLUG TYPE    | DIMENSIONS<br>L x D x H | TEMPERATURE<br>RANGE |
|-------|-------|-------|---------|-------|------|----------------------|-------------|-----------------------------------|--------------|-------------------------|----------------------|
| C-1F  | 1     | 23    | 3       | 1/2   | 6.7  | 115/60/1             | 265 lbs.    | 10                                | Nema 5-15P   | 28.7" x 33.2" x 83.8"   | -10° F (~) 0° F      |
| C-2F  | 2     | 49    | 6       | 3/4   | 10.3 | 115/60/1             | 441 lbs.    | 15                                | Nema 5-15P   | 51.7" x 33.2" x 83.8"   | -10° F (~) 0° F      |
| C-3F  | 3     | 72    | 9       | 1&1/4 | 9.6  | 208-230/<br>115/60/1 | 630 lbs.    | 14.4                              | Nema L14-20P | 77.8" x 33.2" x 83.8"   | -10° F (~) 0° F      |