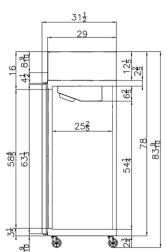

## SIDE VIEW (1,2,3) DOOR MODELS

TOLL FREE: 800.852.5292 FAX: 856.963.3604 EMAIL: contact@migali.com WEB: www.migali.com

MIGALI® REMAINS AN AMERICAN FAMILY COMPANY SINCE 1955

| MODEL | DOORS | Cu/Ft | SHELVES | H/P   | AMPS | VOLTAGE              | WEIGHT(Ibs) | ENERGY<br>CONSUMPTION<br>Kwh/24hr | PLUG TYPE    | DIMENSIONS<br>L x D x H | TEMPERATURE<br>RANGE |
|-------|-------|-------|---------|-------|------|----------------------|-------------|-----------------------------------|--------------|-------------------------|----------------------|
| C-1F  | 1     | 23    | 3       | 1/2   | 6.7  | 115/60/1             | 265 lbs.    | 10                                | Nema 5-15P   | 28.7" x 33.2" x 83.8"   | -10° F (~) 0° F      |
| C-2F  | 2     | 49    | 6       | 3/4   | 10.3 | 115/60/1             | 441 lbs.    | 15                                | Nema 5-15P   | 51.7" x 33.2" x 83.8"   | -10° F (~) 0° F      |
| C-3F  | 3     | 72    | 9       | 1&1/4 | 9.6  | 208-230/<br>115/60/1 | 630 lbs.    | 14.4                              | Nema L14-20P | 77.8" x 33.2" x 83.8"   | -10° F (~) 0° F      |