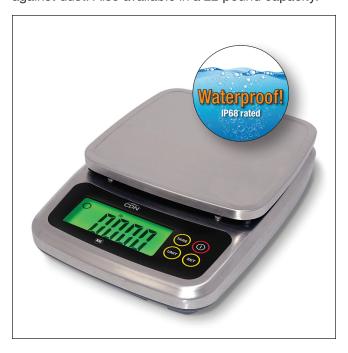

## **SUBMERSIBLE SCALE, 11 LB**

The newest member of the *Submersible Scales* series, the Submersible Scale, 11 lb (SD1120) was designed for demanding foodservice kitchens. It is NSF® Certified, sturdy and programmable, featuring low/high limit alerts with the color-coded backlit display. The heavy-duty stainless steel SD1120 is submersible with an impressive IP68 rating, which certifies it to be protected from water up to 4.9 feet/ 1.5 meter for 60 minutes and completely protected against dust. Also available in a 22 pound capacity.

## **FEATURES**

- NSF® Certified
- Low/high limit alerts with backlit display
- Submersible (IP68: protected from water up to 4.9 feet/1.5 meter for 60 minutes, completely protected against dust)
- Hold mode
- Programmable
- Tare function
- Field calibration
- Stainless steel housing
- Removable stainless steel platform
- · Rechargeable battery & power adapter