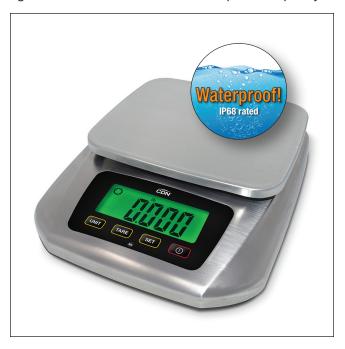

## **SUBMERSIBLE SCALE, 22 LB**

The newest member of the *Submersible Scales* series, the Submersible Scale, 22 lb (SD2220) was designed for demanding foodservice kitchens. It is NSF® Certified, sturdy and programmable, featuring low/high limit alerts with the color-coded backlit display. The heavy-duty stainless steel SD2220 is submersible with an impressive IP68 rating, which certifies it to be protected from water up to 4.9 feet/ 1.5 meter for 60 minutes and completely protected against dust. Also available in an 11 pound capacity.

## **FEATURES**

- NSF® Certified
- Low/high limit alerts with backlit display
- Submersible (IP68: protected from water up to 4.9 feet/1.5 meter for 60 minutes, completely protected against dust)
- Hold mode
- Programmable
- Tare function
- Field calibration
- Stainless steel housing
- Removable stainless steel platform
- · Rechargeable battery & power adapter