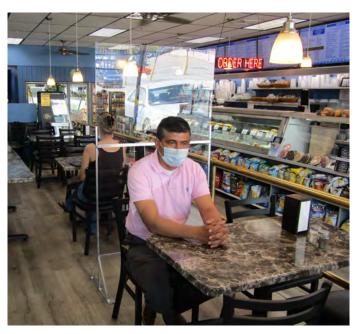

## **SOCIAL DISTANCING DIVIDERS**

Channel's social distancing floor dividers offer a safe, functional and convenient solution for restaurants, offices and other crowded spaces, or where person-to-person interaction is necessary.