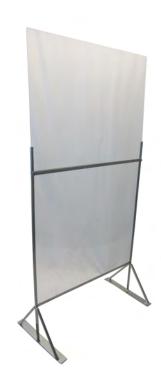

## **SDDF-3670**

- Heliarc, all-welded, high tensile strength, extruded aluminum construction with U-Channel aluminum framing.
- Large, clear acrylic maximizes visibility and allows broad, open lines of sight.
- Ideal for social and safe distancing, or separation of people, tables, desks and spaces in restaurants, offices, etc.

\*\*Custom Sizes Available\*\*

- 36"W x 70"H, with 10" open space below divider.
- Two 16"L feet for stable and balanced positioning.
- Lightweight and durable for easy, quick and versatile installation.
- Space conscious "nesting" design for ease of storage.
- Easy to clean and maintain.
- Lifetime guarantee against rust.