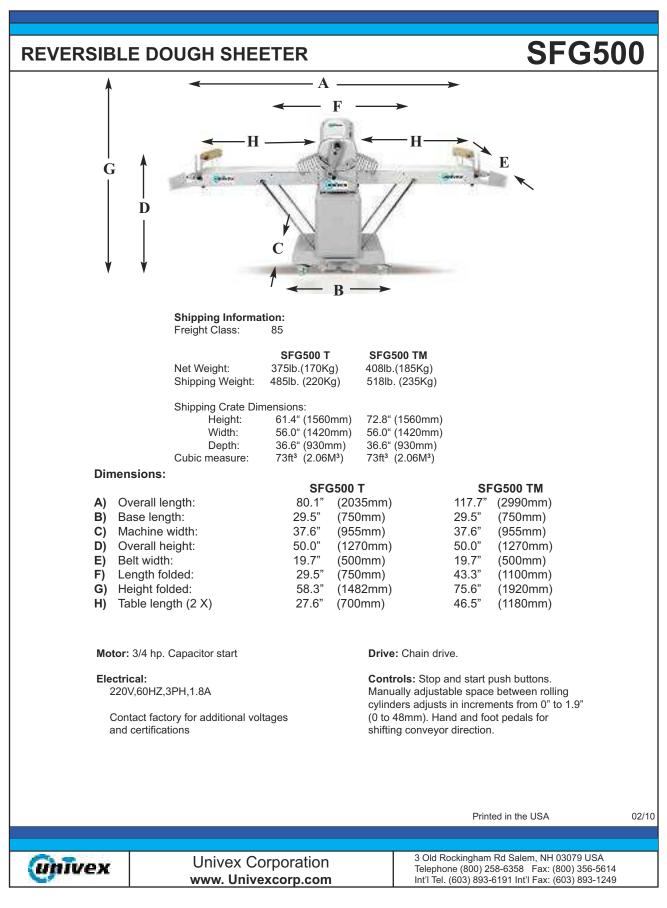

| Project                     |                                                                                                                                                                                                                                                                                                                                                                                                                                                                                                                                                                                     | Item Number                                                                                                                                                                                                                                                                                                                                                                                                                                                  | Quantity                                                                                                                                                                                                                |
|-----------------------------|-------------------------------------------------------------------------------------------------------------------------------------------------------------------------------------------------------------------------------------------------------------------------------------------------------------------------------------------------------------------------------------------------------------------------------------------------------------------------------------------------------------------------------------------------------------------------------------|--------------------------------------------------------------------------------------------------------------------------------------------------------------------------------------------------------------------------------------------------------------------------------------------------------------------------------------------------------------------------------------------------------------------------------------------------------------|-------------------------------------------------------------------------------------------------------------------------------------------------------------------------------------------------------------------------|
| SFG500 SERIES               |                                                                                                                                                                                                                                                                                                                                                                                                                                                                                                                                                                                     |                                                                                                                                                                                                                                                                                                                                                                                                                                                              | SFG500 SERIES<br>REVERSIBLE DOUGH<br>SHEETER<br>Models:<br>SFG 500 T Floor Model<br>SFG 500 TM Floor Model<br>SFG 500 TM Floor Model                                                                                    |
| REVERSIBLE DOUGH<br>SHEETER | <ul> <li>Hand a</li> <li>0 to 1.9<br/>separa</li> <li>Hard c</li> <li>Tables<br/>moven</li> <li>Power</li> <li>Sheets<br/>transport</li> </ul>                                                                                                                                                                                                                                                                                                                                                                                                                                      | sible dough sheeter.<br>and foot pedal operation.<br>9" (48mm) adjustable cylinder<br>tion changes dough thickness.<br>hrome polished cylinders.<br>fold upright for storage and<br>nent.<br>ful 3/4 HP motor.<br>6 dough onto rolling pins to allow for<br>ort of rolled dough to work area.<br>ck switches protect operator from                                                                                                                           | <ul> <li>Standard Accessories</li> <li>Heavy duty hardwood rolling pins.</li> <li>Designated area for flour while operating machine.</li> <li>Warranty</li> <li>One-year, on-site parts &amp; labor warranty</li> </ul> |
| Univex Corporation          | <ul> <li>injury if safety guard is opened.</li> <li>Pivoting and removable arms.</li> <li>Convenient storage in base for rolling pins.</li> <li>Cord and plug.</li> </ul> WARRANTY DETAILS The SFG500 Sheeters carry a one-year, on-site parts and labor warranty a purchase and, provided the unit is used in accordance with our instructions warranty must be performed between the hours of 8:00 a.m. and 5:00 p.m. performed other than during normal business hours. Damage incurred in tr Univex shall not be liable for any consequential compensatory, incidental, claims. | gainst any flaws in materials and workmanship. This period begins on the date of<br>s, is in full effect for one year from that date. Any work performed under this<br>Monday through Friday. Univex will not pay for overtime charges for work<br>ansit or from installation error, accident, alteration or misuse is not covered.<br>or special damages. Contact the Univex service department for any warranty<br>3 Old Rockingham Rd Salem, NH 03079 USA |                                                                                                                                                                                                                         |
| un                          | ivex                                                                                                                                                                                                                                                                                                                                                                                                                                                                                                                                                                                | Univex Corporation<br>www. Univexcorp.com                                                                                                                                                                                                                                                                                                                                                                                                                    | Telephone (800) 258-6358 Fax: (800) 356-5614<br>Int'l Tel. (603) 893-6191 Int'l Fax: (603) 893-1249                                                                                                                     |