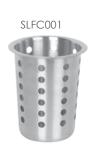

## **FLATWARE CYLINDERS**

Organizes flatware in an attractive cylinder. Perforated holes for aeration. Outer lip fits perfectly in holders. Available in stainless steel and plastic.

|  | ITEM    | DESCRIPTION                                   | U/M   | WEIGHT<br>GROSS Ibs | INNER<br>PACK | MASTER<br>PACK | CU.FT. |  |
|--|---------|-----------------------------------------------|-------|---------------------|---------------|----------------|--------|--|
|  | PLFC001 | Plastic<br>Flatware Cylinder                  | DOZEN | 13.89               | 3             | 6              | 2.20   |  |
|  | SLFC001 | Stainless Steel<br>Flatware Cylinder          | EACH  | 27.00               | 12            | 72             | 1.22   |  |
|  | SLFC007 | 4¾" x 7" Flatware Holder, Stainless<br>Steel  | EACH  | 21.78               | 12            | 48             | 5.61   |  |
|  | SLFC008 | 4½" x 5½" Flatware Holder, Stainless<br>Steel | EACH  | 23.76               | 12            | 60             | 5.31   |  |