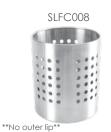

## **FLATWARE CYLINDERS**

Organizes flatware in an attractive cylinder. Perforated holes for aeration. Outer lip fits perfectly in holders. Available in stainless steel and plastic.

|  | ITEM    | DESCRIPTION                                   | U/M   | WEIGHT<br>GROSS Ibs | INNER<br>PACK | MASTER<br>PACK | CU.FT. |  |
|--|---------|-----------------------------------------------|-------|---------------------|---------------|----------------|--------|--|
|  | PLFC001 | Plastic<br>Flatware Cylinder                  | DOZEN | 13.89               | 3             | 6              | 2.20   |  |
|  | SLFC001 | Stainless Steel<br>Flatware Cylinder          | EACH  | 27.00               | 12            | 72             | 1.22   |  |
|  | SLFC007 | 4¾" x 7" Flatware Holder, Stainless<br>Steel  | EACH  | 21.78               | 12            | 48             | 5.61   |  |
|  | SLFC008 | 4½" x 5½" Flatware Holder, Stainless<br>Steel | EACH  | 23.76               | 12            | 60             | 5.31   |  |