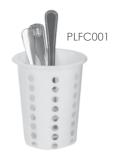

## **FLATWARE CYLINDERS**

Organizes flatware in an attractive cylinder. Perforated holes for aeration. Outer lip fits perfectly in holders. Available in stainless steel and plastic.

|  | ITEM    | DESCRIPTION                                   | U/M   | WEIGHT<br>GROSS Ibs | INNER<br>PACK | MASTER<br>PACK | CU.FT. |  |
|--|---------|-----------------------------------------------|-------|---------------------|---------------|----------------|--------|--|
|  | PLFC001 | Plastic<br>Flatware Cylinder                  | DOZEN | 13.89               | 3             | 6              | 2.20   |  |
|  | SLFC001 | Stainless Steel<br>Flatware Cylinder          | EACH  | 27.00               | 12            | 72             | 1.22   |  |
|  | SLFC007 | 4¾" x 7" Flatware Holder, Stainless<br>Steel  | EACH  | 21.78               | 12            | 48             | 5.61   |  |
|  | SLFC008 | 4½" x 5½" Flatware Holder, Stainless<br>Steel | EACH  | 23.76               | 12            | 60             | 5.31   |  |