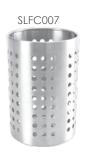

## **FLATWARE CYLINDERS**

Organizes flatware in an attractive cylinder. Perforated holes for aeration. Outer lip fits perfectly in holders. Available in stainless steel and plastic.

|  | ITEM    | DESCRIPTION                                   | U/M   | WEIGHT<br>GROSS Ibs | INNER<br>PACK | MASTER<br>PACK | CU.FT. |  |
|--|---------|-----------------------------------------------|-------|---------------------|---------------|----------------|--------|--|
|  | PLFC001 | Plastic<br>Flatware Cylinder                  | DOZEN | 13.89               | 3             | 6              | 2.20   |  |
|  | SLFC001 | Stainless Steel<br>Flatware Cylinder          | EACH  | 27.00               | 12            | 72             | 1.22   |  |
|  | SLFC007 | 4¾" x 7" Flatware Holder, Stainless<br>Steel  | EACH  | 21.78               | 12            | 48             | 5.61   |  |
|  | SLFC008 | 4½" x 5½" Flatware Holder, Stainless<br>Steel | EACH  | 23.76               | 12            | 60             | 5.31   |  |