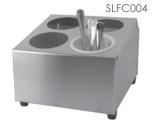

## STAINLESS STEEL FLATWARE CYLINDER HOLDERS

Heavy gauge stainless steel holds up to 4 and 6 flatware cylinders. Stable and compact, with rolled edges for safety.

| ITEM    | DESCRIPTION | U/M  | WEIGHT<br>GROSS lbs | INNER<br>PACK | MASTER<br>PACK | CU.FT. |  |
|---------|-------------|------|---------------------|---------------|----------------|--------|--|
| SLFC004 | 4 holes     | EACH | 24.25               | 1             | 6              | 4.26   |  |
| SLFC006 | 6 holes     | EACH | 22.00               | 1             | 4              | 5.03   |  |