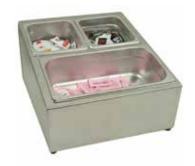

## **CONDIMENT PACK HOLDER**

Sleek stainless steel case fits interchangeable inserts. Fits 1/4 and 1/3 Steam Pans. Divides into three compartment areas for storage. Steam pans not included with holder.

| ITEM    | DESCRIPTION           | U/M  | WEIGHT<br>GROSS Ibs | INNER<br>PACK | MASTER<br>PACK | CU.FT. |  |
|---------|-----------------------|------|---------------------|---------------|----------------|--------|--|
| SLFC002 | Condiment Pack Holder | EACH | 29.98               | 1             | 4              | 5.63   |  |

SLFC002