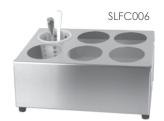

## STAINLESS STEEL FLATWARE CYLINDER HOLDERS

Heavy gauge stainless steel holds up to 4 and 6 flatware cylinders. Stable and compact, with rolled edges for safety.

| ITEM    | DESCRIPTION | U/M  | WEIGHT<br>GROSS lbs | INNER<br>PACK | MASTER<br>PACK | CU.FT. |  |
|---------|-------------|------|---------------------|---------------|----------------|--------|--|
| SLFC004 | 4 holes     | EACH | 24.25               | 1             | 6              | 4.26   |  |
| SLFC006 | 6 holes     | EACH | 22.00               | 1             | 4              | 5.03   |  |