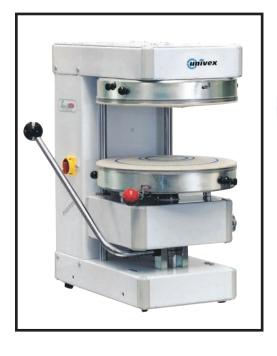

# SPZ40 / SPZ50 Pizza Spinner

#### **Features:**

- Bench model pizza spinner
- Patented micro rolling system
- User adjustable crust thickness
- Produces repeatable results
- Is a cold system pizza spinner, meaning you are not partially cooking your dough
- Automatic start and stop
- Consistency Machine, made to take your dough ball from 0-85% of the way completed.

## Pizza Spinner