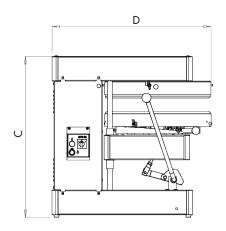

### **SPZ40 / SPZ50**

Line drawing is the SPZ50

|   | SPZ40            | SPZ50            |
|---|------------------|------------------|
| Α | 22 3/8" (56.8cm) | 28" (70.9cm)     |
| В | 13" (323cm)      | 15 7/8" (40.2cm) |
| С | 30" (76.1cm)     | 32 5/8" (82.6cm) |
| D | 28 3/8" (72cm)   | 32 1/2" (82.5cm) |

Controls: Stop and start push buttons, dual levers for intial press and for crust formation.

Drive: Belt drive

NEMA #: 5-15-P

| Electrical Information (60Hz) |                  |      |  |  |
|-------------------------------|------------------|------|--|--|
| Model                         | Standard Voltage | Amps |  |  |
| SPZ40                         | 115V/60Hz/1ph    | 5    |  |  |
| SPZ50                         | 115V/60Hz/1ph    | 7    |  |  |