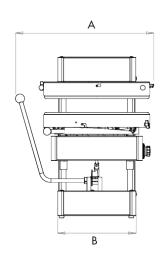

### **SPZ40 / SPZ50**

Line drawing is the SPZ50

|   | SPZ40            | SPZ50            |
|---|------------------|------------------|
| Α | 22 3/8" (56.8cm) | 28" (70.9cm)     |
| В | 13" (323cm)      | 15 7/8" (40.2cm) |
| С | 30" (76.1cm)     | 32 5/8" (82.6cm) |
| D | 28 3/8" (72cm)   | 32 1/2" (82.5cm) |

Controls: Stop and start push buttons, dual levers for intial press and for crust formation.

Drive: Belt drive

NEMA #: 5-15-P

| Electrical Information (60Hz) |                  |      |  |  |
|-------------------------------|------------------|------|--|--|
| Model                         | Standard Voltage | Amps |  |  |
| SPZ40                         | 115V/60Hz/1ph    | 5    |  |  |
| SPZ50                         | 115V/60Hz/1ph    | 7    |  |  |