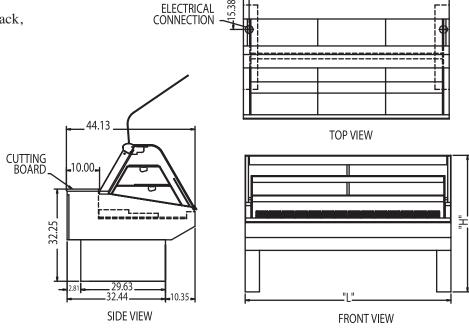

## **SPECIFICATIONS:**

| Model | *Dimensions<br>L W H | Approx. Shipping<br>Weight (lbs) | **Remote<br>120/60/1 |
|-------|----------------------|----------------------------------|----------------------|
| SQ-3B | 36" x 44 1/8" x 48"  | 590                              | 3 AMPS               |
| SQ-4B | 48" x 44 1/8" x 48"  | 745                              | 3 AMPS               |
| SQ-5B | 60" x 44 1/8" x 48"  | 895                              | 3 AMPS               |
| SQ-6B | 72" x 44 1/8" x 48"  | 935                              | 3 AMPS               |
| SQ-8B | 96" x 44 1/8" x 48"  | 1,035                            | 3 AMPS               |

- \*Without decorative end panel.
- \*\*Plus general receptacle 120V, 15 AMP. (2nd circuit required.)
- When ordering, specify case line-up and pedestal or panel design.
- Due to continuing engineering improvements, specifications are subject to change without notice.