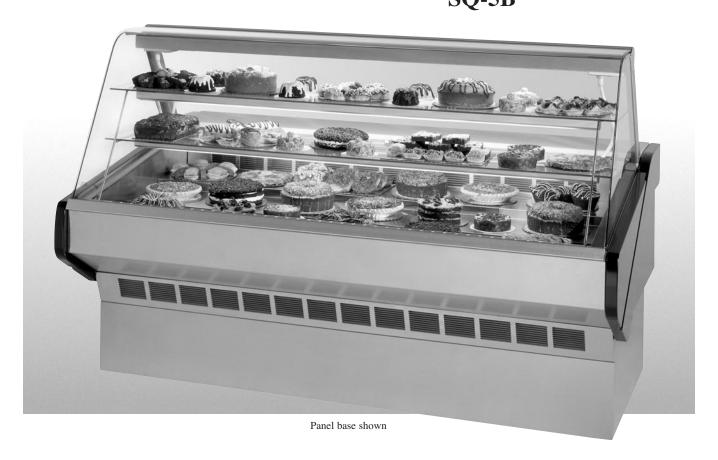

# MARKET SERIES NON-REFRIGERATED BAKERY CASE MODEL SQ-3B SQ-6B SQ-4B SQ-8B SQ-5B

Market Bakery. The low profile merchandiser that provides solutions to your merchandising needs. Cases are available in lengths of 3', 4', 5', 6', and 8'. Designed for continuous case line-ups without middle end glass.

# STANDARD FEATURES

- Lift-up, pneumatic, cylinder-assisted curved front glass.
- Four-point leveling system.
- Rear work counter.
- Octron top light and shelf lights. Lights are shielded and independently wired.
- Two tiers tempered glass shelves.
- Pedestal or panel base design.

- Tempered front and end glass.
- Removable rear door assembly.
- Stainless steel interior and exterior finish.
- UL Safety and UL Sanitation Listed.
- Designed for continuous case line-ups.
- Full length, two step deck display risers.