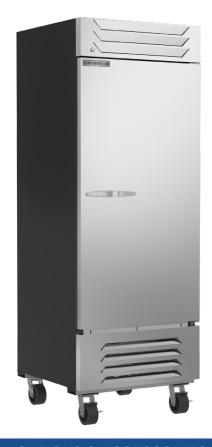

## SLATE REACH-IN REFRIGERATOR

SR1HC Solid Door Bottom Mount Hydrocarbon Series

2 Year Parts/Labor Warranty
Additional 5 Year Compressor Warranty

#### **CABINET CONSTRUCTION**

- Stainless steel door and grille with modern slate finish sides
- Interior features easy to clean white coated steel walls with slate finish interior door
- Mechanical temperature control
- LED lighting standard
- Three (3) adjustable epoxy shelves
- Door lock standard
- 6" Casters standard

# Bottom Mount Reach-In Solid Door Refrigerator Model: SR1HC-1S