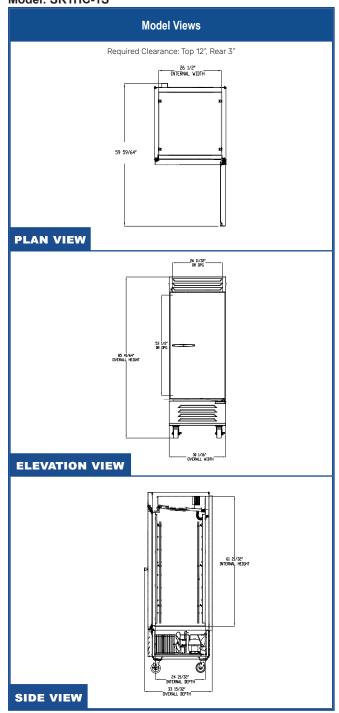

| MODEL                        | SR1HC-1S                                  |
|------------------------------|-------------------------------------------|
| EXTERNAL DIMENSIONAL DATA    |                                           |
| Width Overall                | 30 1/16"                                  |
| Depth Overall                | 33 15/32"                                 |
| Height Overall               | 85 <sup>41</sup> / <sub>64</sub> "        |
| Number of Doors              | 1                                         |
| Depth with Door Open 90°     | 59 <sup>59</sup> / <sub>64</sub> "        |
| Door Opening (in)            | 26 <sup>1</sup> / <sub>32</sub> " x 53 ½" |
| INTERNAL DIMENSIONAL DATA    |                                           |
| NET Capacity (cubic ft.)     | 23                                        |
| Internal Width Overall (in)  | 26 ½"                                     |
| Internal Depth Overall (in)  | 24 <sup>21</sup> / <sub>32</sub> "        |
| Internal Height Overall (in) | 61 <sup>21</sup> / <sub>32</sub> "        |
| Number of Shelves            | 3                                         |
| ELECTRICAL DATA              |                                           |
| Full Load Amperes            | 5.0                                       |
| REFRIGERATION DATA           |                                           |
| Horsepower                   | 1/5                                       |
| Capacity (BTU/Hr)            | 1730                                      |
| Heat Rejection (BTU/Hr)      | 2595                                      |
| Charge (lbs/grams)           | 0.176/80                                  |
| SHIPPING DATA                |                                           |
| Gross Weight - Crated        | 260 lbs                                   |
| Height - Crated              | 84"                                       |
| Width - Crated               | 32"                                       |
| Depth - Crated               | 36"                                       |

# Bottom Mount Reach-In Solid Door Refrigerator Model: SR1HC-1S