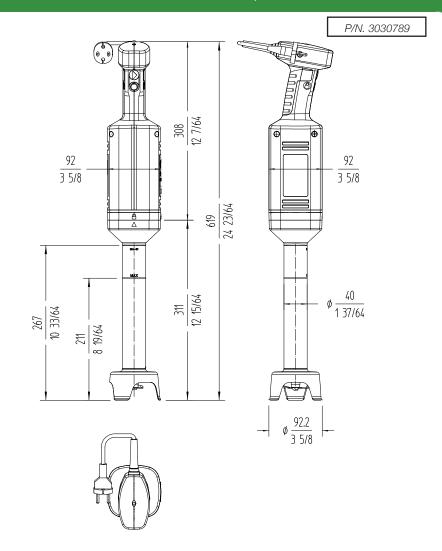

# **SPECIFICATIONS**

Total loading: 0.54 Hp

Maximum recipient capacity: 32 qt.

Motor speed: 12000 rpm Blade diameter: 2.17 " Blade guard diameter: 3.6 "

Electrical supply: 120 V / 50-60 Hz / 1  $\sim$ 

(3.5 A)Plug: --

# Length

Liquidising arm length: 12.05 "

Total length: 24.17 "

Net weight: 7.36 lbs. Noise level (1m.): <80 dB(A)