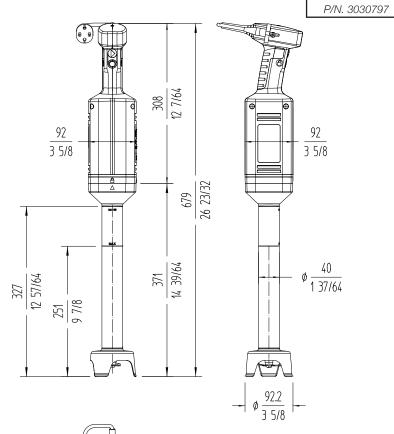

# **SPECIFICATIONS**

Total loading: 0.54 Hp

Maximum recipient capacity: 48 qt.

Motor speed: 12000 rpm Blade diameter: 2.17 " Blade guard diameter: 3.6 "

Electrical supply: 120 V / 50-60 Hz / 1  $\sim$ 

(3.5 A)Plug: --

# Length

Liquidising arm length: 14.41 "

Total length: 26.54 "

Net weight: 7.85 lbs. Noise level (1m.): <80 dB(A)

# **Crated dimensions**

17.9 x 18.7 x 4.6 " Gross weight: 10.0 lbs.

**Sammic** | www.sammic.us **Food Service Equiment Manufacturer** 

usa@sammic.com 1225 Hartrey Avenue 60202-1056 Evanston, IL phone +1 (224) 307-2232 toll free +1 844 275 3848