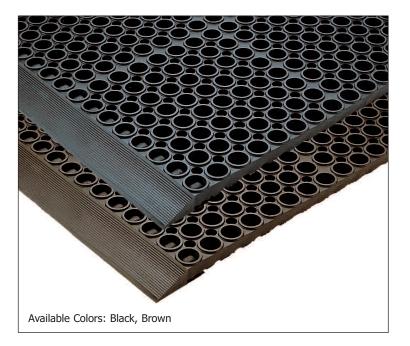

One of the premier food service mats in the industry, San-EZE® is available in two versions, a standard Nitrile rubber version, and a heavy-duty 100% Nitrile rubber compound providing the ultimate in grease and oil resistance and is NSF tested and certified. San-EZE® is designed to provide superior foot comfort and sure traction in wet or greasy areas. A large hole drainage system facilitates the removal of liquids and debris from the work area further enhancing the slip resistance of the mat. A modular design with available connectors and attachable beveled ramps and corners reduce trip hazards and allow for a variety of custom configurations.

## **Application Requirements:**

Anti-Slip

Anti-Fatigue

Food Service

Food Processing

Custom Lengths

- Provides sure traction in wet or greasy areas
- Beveled ramps and corners available to reduce trip hazards
- Modular design with connecting system for longer lengths and custom configurations
- Drainage system removes liquid and debris from worker platform
- Overall thickness: 7/8"
- Stock Sizes: 39" x 58.5", 39" x 39", 39" x 29.25", 39" x 19.5"
- Warranty: 3 year limited warranty (black), 4 year limited warranty (brown)