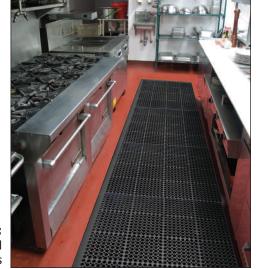

One of the premier food service mats in the industry, San-EZE® is available in two versions, a standard Nitrile rubber version, and a heavy-duty 100% Nitrile rubber compound providing the ultimate in grease and oil resistance and is NSF tested and certified. San-EZE® is designed to provide superior foot comfort and sure traction in wet or greasy areas. A large hole drainage system facilitates the removal of liquids and debris from the work area further enhancing the slip resistance of the mat. A modular design with available connectors and attachable beveled ramps and corners reduce trip hazards and allow for a variety of custom configurations.

## **Application Requirements:**

Anti-Slip

Anti-Fatigue

Food Service

Food Processing

Custom Lengths

- Provides sure traction in wet or greasy areas
- Beveled ramps and corners available to reduce trip hazards
- Modular design with connecting system for longer lengths and custom configurations
- Drainage system removes liquid and debris from worker platform
- Overall thickness: 7/8"
- Stock Sizes: 39" x 58.5", 39" x 39", 39" x 29.25", 39" x 19.5"
- Warranty: 3 year limited warranty (black), 4 year limited warranty (brown)