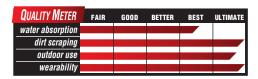

Finger Scrape mats are constructed of tough SBR rubber to remain flexible while withstanding extreme cold. Thousands of tough, flexible rubber fingers sweep shoes clean while suction cups on the underside of the mat help to minimize shifting. Due to its durable construction, Finger Scrape is the perfect year round outdoor entrance mat for schools, municipal buildings, plant entrances, and office buildings.

**Application Requirements:**Keeps moisture and debris outside,
withstands elements

- Tough rubber compound remains flexible even in extreme cold temperatures
- Slip resistant surface
- Molded rubber bristles grab and hold dirt
- Molded beveled edging on all 4 sides creates a retention dam to trap moisture while reducing trip hazards
- Suction cups on the underside of the mat reduces mat movement
- Overall thickness: 3/8"
- Stock Sizes: 16" x 24", 24" x 32", 28" x 46", 32" x 39", 36" x 60", 36" x 72"