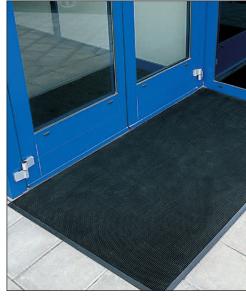

Finger Scrape mats are constructed of tough SBR rubber to remain flexible while withstanding extreme cold. Thousands of tough, flexible rubber fingers sweep shoes clean while suction cups on the underside of the mat help to minimize shifting. Due to its durable construction, Finger Scrape is the perfect year round outdoor entrance mat for schools, municipal buildings, plant entrances, and office buildings.

**Application Requirements:**Keeps moisture and debris outside,
withstands elements

- Tough rubber compound remains flexible even in extreme cold temperatures
- Slip resistant surface
- Molded rubber bristles grab and hold dirt
- Molded beveled edging on all 4 sides creates a retention dam to trap moisture while reducing trip hazards
- Suction cups on the underside of the mat reduces mat movement
- Overall thickness: 3/8"
- Stock Sizes: 16" x 24", 24" x 32", 28" x 46", 32" x 39", 36" x 60", 36" x 72"