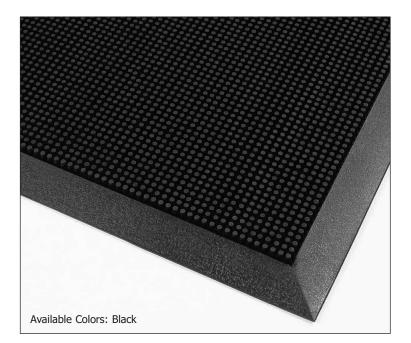

Finger Scrape mats are constructed of tough SBR rubber to remain flexible while withstanding extreme cold. Thousands of tough, flexible rubber fingers sweep shoes clean while suction cups on the underside of the mat help to minimize shifting. Due to its durable construction, Finger Scrape is the perfect year round outdoor entrance mat for schools, municipal buildings, plant entrances, and office buildings.

**Application Requirements:**Keeps moisture and debris outside,
withstands elements

- Tough rubber compound remains flexible even in extreme cold temperatures
- Slip resistant surface
- Molded rubber bristles grab and hold dirt
- Molded beveled edging on all 4 sides creates a retention dam to trap moisture while reducing trip hazards
- Suction cups on the underside of the mat reduces mat movement
- Overall thickness: 3/8"
- Stock Sizes: 16" x 24", 24" x 32", 28" x 46", 32" x 39", 36" x 60", 36" x 72"