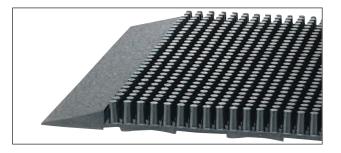

Finger Scrape mats are constructed of tough SBR rubber to remain flexible while withstanding extreme cold. Thousands of tough, flexible rubber fingers sweep shoes clean while suction cups on the underside of the mat help to minimize shifting. Due to its durable construction, Finger Scrape is the perfect year round outdoor entrance mat for schools, municipal buildings, plant entrances, and office buildings.

**Application Requirements:**Keeps moisture and debris outside,
withstands elements

- Tough rubber compound remains flexible even in extreme cold temperatures
- Slip resistant surface
- Molded rubber bristles grab and hold dirt
- Molded beveled edging on all 4 sides creates a retention dam to trap moisture while reducing trip hazards
- Suction cups on the underside of the mat reduces mat movement
- Overall thickness: 3/8"
- Stock Sizes: 16" x 24", 24" x 32", 28" x 46", 32" x 39", 36" x 60", 36" x 72"