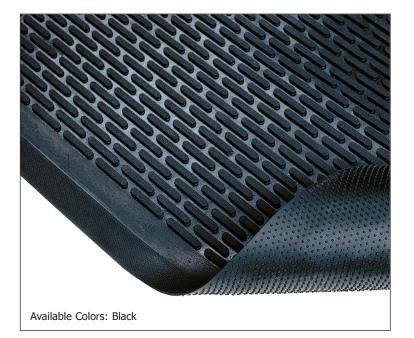

Ridge Scraper is a durable outdoor entrance mat intended to guard against soil with its high-low scraping design. Its low profile allows for easy door clearance as well as regular cart traffic, while a specially formulated rubber allows Ridge Scraper to withstand harsh weather environments and heavy foot traffic. Ridge Scraper excels in both indoor and outdoor high traffic entryways, and can be hosed off for easy cleaning.

**Application Requirements:**Keeps moisture and debris outside,
withstands elements

Anti-Slip

Outdoor

- Durable rubber matting designed with a low profile for door clearance / cart traffic
- Raised bar design scrapes debris from shoes
- Easy to clean simply hose off
- Raised edge contains spills
- Overall Thickness: 1/4"
- Stock Sizes: 3' x 5', 3' x 10', 4' x 6'