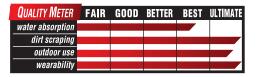

Ridge Scraper is a durable outdoor entrance mat intended to guard against soil with its high-low scraping design. Its low profile allows for easy door clearance as well as regular cart traffic, while a specially formulated rubber allows Ridge Scraper to withstand harsh weather environments and heavy foot traffic. Ridge Scraper excels in both indoor and outdoor high traffic entryways, and can be hosed off for easy cleaning.

**Application Requirements:**Keeps moisture and debris outside,
withstands elements

Anti-Slip

Outdoor

- Durable rubber matting designed with a low profile for door clearance / cart traffic
- Raised bar design scrapes debris from shoes
- Easy to clean simply hose off
- Raised edge contains spills
- Overall Thickness: 1/4"
- Stock Sizes: 3' x 5', 3' x 10', 4' x 6'