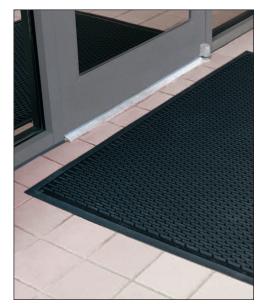

Ridge Scraper is a durable outdoor entrance mat intended to guard against soil with its high-low scraping design. Its low profile allows for easy door clearance as well as regular cart traffic, while a specially formulated rubber allows Ridge Scraper to withstand harsh weather environments and heavy foot traffic. Ridge Scraper excels in both indoor and outdoor high traffic entryways, and can be hosed off for easy cleaning.

**Application Requirements:**Keeps moisture and debris outside,
withstands elements

Anti-Slip

Outdoor

- Durable rubber matting designed with a low profile for door clearance / cart traffic
- Raised bar design scrapes debris from shoes
- Easy to clean simply hose off
- Raised edge contains spills
- Overall Thickness: 1/4"
- Stock Sizes: 3' x 5', 3' x 10', 4' x 6'