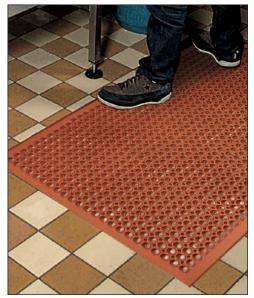

Competitor® is a cost effective lightweight antifatigue mat with molded-in beveled edges for a more workstation oriented environment. Available in general purpose (black) and heavy-duty (red) rubber compounds for varying degrees of grease and oil protection, Competitor® has a lightweight design making it perfect for applications where the mat is routinely moved for cleaning. A large hole drainage system facilitates the removal of liquids and debris from the work area and the molded-in beveled edges reduce trip hazards and allow for easy access onto and off of the mat.

Flexible configurations, some exposure to grease, oils & water, drainage and comfort, beveled edges for cart traffic, easy handling

Drainage

Anti-Slip

Anti-Fatigue

Food Service

Food Processing

- Available in general purpose (black) and heavy-duty (red) rubber compounds for varying degrees of grease and oil protection
- Lightweight for easy handling and cleaning
- Molded-in beveled edges to reduce trip hazards
- Drainage system removes liquid and debris from worker platform
- Low profile for easy cart access
- Overall thickness: 1/2"
- Stock Sizes: 3' x 3', 3' x 5'