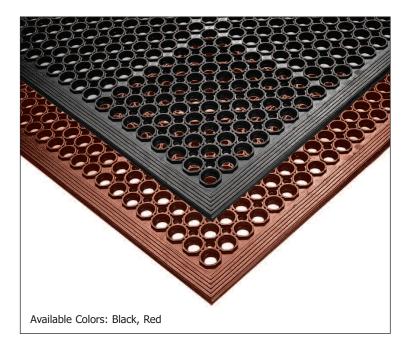

Competitor® is a cost effective lightweight antifatigue mat with molded-in beveled edges for a more workstation oriented environment. Available in general purpose (black) and heavy-duty (red) rubber compounds for varying degrees of grease and oil protection, Competitor® has a lightweight design making it perfect for applications where the mat is routinely moved for cleaning. A large hole drainage system facilitates the removal of liquids and debris from the work area and the molded-in beveled edges reduce trip hazards and allow for easy access onto and off of the mat.

Flexible configurations, some exposure to grease, oils & water, drainage and comfort, beveled edges for cart traffic, easy handling

Drainage

Anti-Slip

Anti-Fatigue

Food Service

Food Processing

- Available in general purpose (black) and heavy-duty (red) rubber compounds for varying degrees of grease and oil protection
- Lightweight for easy handling and cleaning
- Molded-in beveled edges to reduce trip hazards
- Drainage system removes liquid and debris from worker platform
- Low profile for easy cart access
- Overall thickness: 1/2"
- Stock Sizes: 3' x 3', 3' x 5'