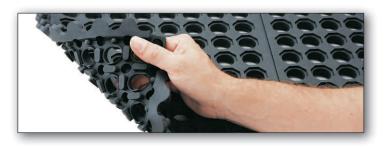

Ultra Mat® is a light weight modular anti-fatigue matting system with molded-in mat connectors for easy on-site custom configurations and longer lengths. Its' large hole design provides excellent drainage removing liquids and debris from the worker platform and its' lightweight construction makes it easy to handle. Ultra Mat® is available in a general purpose or heavy-duty rubber compound depending on your grease and oil protection requirements.

- Available in general purpose (black) and heavy-duty (red) rubber compounds for varying degrees of grease and oil protection
- Lightweight for easy handling and cleaning
- Drainage system removes liquid and debris from worker platform
- Modular design with connecting system for longer lengths and custom configurations
- Overall thickness: 3/8"Stock Sizes: 3' x 3', 3' x 5'