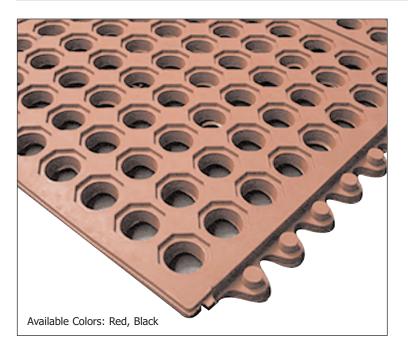

Ultra Mat® is a light weight modular anti-fatigue matting system with molded-in mat connectors for easy on-site custom configurations and longer lengths. Its' large hole design provides excellent drainage removing liquids and debris from the worker platform and its' lightweight construction makes it easy to handle. Ultra Mat® is available in a general purpose or heavy-duty rubber compound depending on your grease and oil protection requirements.

- Available in general purpose (black) and heavy-duty (red) rubber compounds for varying degrees of grease and oil protection
- Lightweight for easy handling and cleaning
- Drainage system removes liquid and debris from worker platform
- Modular design with connecting system for longer lengths and custom configurations
- Overall thickness: 3/8"Stock Sizes: 3' x 3', 3' x 5'