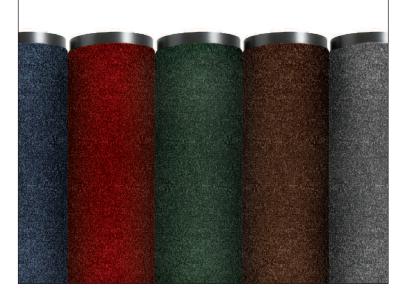

## T37 Atlantic Olefin Entrance Matting

Available Colors: Slate Blue, Crimson, Forest Green, Dark Toast, Gun Metal

Designed for use in light to medium foot traffic areas, Atlantic Olefins' durable Olefin fibers provide moisture and dirt retention at entrances and passageways; reducing slip hazards and floor care maintenance. Atlantic Olefin is a step above the commodity entrance mat and is intended for all medium traffic areas including entrances and lobbies. A vinyl non-slip backing helps to minimize mat movement.

**Application Requirements:** Good water absorbing qualities, aesthetically pleasing and functional

- Stain resistant, 100% Olefin fibers A step above commodity entrance matting
- Exceptional water absorption
- Vinyl backing helps reduce mat movement
- Overall Thickness: 5/16"
- Stock Sizes: 2' x 3', 3' x 4', 3' x 5', 3' x 6', 3' x 10', 4' x 6', 4' x 8', 4' x 10'
- Roll Sizes: 3' x 60', 4' x 60', 6' x 60'