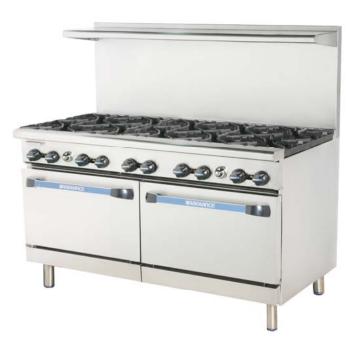

## 60" Wide Heavy Duty Restaurant Range

Model : TAR-10

### \_\_\_\_ FEATURES / BENEFITS \_\_\_\_

- HEAVY GAUGE WELDED FRAME CONSTRUCTION.
- STAINLESS STEEL FRONT, SIDES, BACK RISER LIFT-OFF HIGH SHELF.
- INDIVIDUAL PILOT FOR EACH LIFT OFF TOP OPEN BURNER AT 32,000 BTU/HR.
- 6" STAINLESS STEEL ADJUSTABLE LEGS (CASTORS AVAILABLE AS AN OPTION).
- 12" X 12" SECTIONED HEAVY DUTY CAST IRON GRATES.
- FULL SIZE PULL OUT CRUMB TRAY.
- WRAP AROUND FULL STAINLESS STEEL OVEN INTERIOR / 26.3" DEPTH STANDARD.
- FULLY ADJUSTABLE OVEN THERMOSTAT PROVIDING TEMPERATURES FROM 250-550 DEGREES.
- PULL OFF STAINLESS STEEL DOOR FOR EASY CLEANING.
- THERMOSTATICALLY CONTROLLED GRIDDLE (COMBO MODEL).
- 1 STAINLESS STEEL OVEN RACK (ADDITIONAL RACKS OPTIONAL).
- CSA CERTIFIED FOR SAFETY & SANITATION FOR U.S. AND CANADA.
- A FULL ONE YEAR LIMITED PARTS AND LABOR WARRANTY.

| Model     | Oven | Weight (lbs.) | Width (inches) | Total BTUs | Configuration         |
|-----------|------|---------------|----------------|------------|-----------------------|
| TAR-10    | 2    | 895           | 60             | 390K       | 10 Open Burners (NAT) |
| TAR-10-LP | 2    | 895           | 60             | 384K       | 10 Open Burners (LPG) |