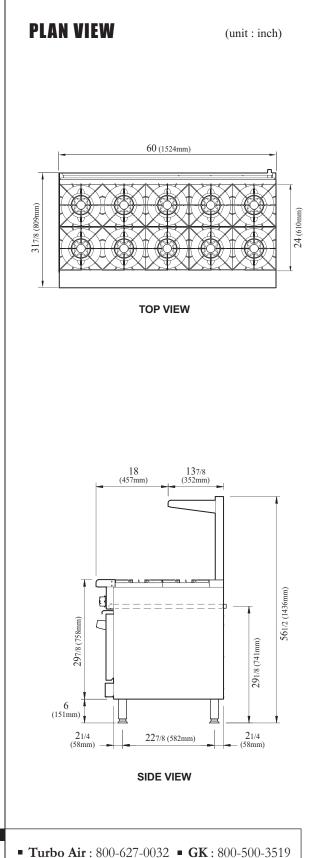

## 60" Wide Heavy Duty Restaurant Range

### Model : TAR-10

| DATA                                                                                                                                                                                              | TAR-10                                                                                                  |
|---------------------------------------------------------------------------------------------------------------------------------------------------------------------------------------------------|---------------------------------------------------------------------------------------------------------|
| Gas Type                                                                                                                                                                                          | NAT                                                                                                     |
| Gas Connection                                                                                                                                                                                    | 3/4" x 2                                                                                                |
| Regulator                                                                                                                                                                                         | 3/4"                                                                                                    |
| Gas Pressure                                                                                                                                                                                      | 5 W.C"                                                                                                  |
| DIMENSIONAL DATA                                                                                                                                                                                  |                                                                                                         |
| Ext. Length Overall (inch)                                                                                                                                                                        | 60 (1524mm)                                                                                             |
| Ext. Depth Overall (inch)                                                                                                                                                                         | 317/8 (810mm) + manifold                                                                                |
| Ext. Height Overall (inch)                                                                                                                                                                        | 561/2 (1436mm)                                                                                          |
| <b>OVEN DIMENSION (International)</b>                                                                                                                                                             | erior)                                                                                                  |
| Number of Oven                                                                                                                                                                                    | 2                                                                                                       |
| Length (inch)                                                                                                                                                                                     | 263/8 (670mm)                                                                                           |
| Depth (inch)                                                                                                                                                                                      | 261/4 (669mm)                                                                                           |
| Height (inch)                                                                                                                                                                                     | 135/8 (345mm)                                                                                           |
| DATA                                                                                                                                                                                              | TAR-10-LP                                                                                               |
|                                                                                                                                                                                                   |                                                                                                         |
| Gas Type                                                                                                                                                                                          | LPG                                                                                                     |
| Gas Type<br>Gas Connection                                                                                                                                                                        | LPG<br>3/4" x 2                                                                                         |
|                                                                                                                                                                                                   |                                                                                                         |
| Gas Connection                                                                                                                                                                                    | 3/4" x 2                                                                                                |
| Gas Connection<br>Regulator                                                                                                                                                                       | 3/4" x 2<br>3/4"                                                                                        |
| Gas Connection<br>Regulator<br>Gas Pressure                                                                                                                                                       | 3/4" x 2<br>3/4"                                                                                        |
| Gas Connection<br>Regulator<br>Gas Pressure<br>DIMENSIONAL DATA                                                                                                                                   | 3/4" x 2<br>3/4"<br>10 W.C"                                                                             |
| Gas Connection<br>Regulator<br>Gas Pressure<br>DIMENSIONAL DATA<br>Ext. Length Overall (inch)                                                                                                     | 3/4" x 2<br>3/4"<br>10 W.C"<br>60 (1524mm)                                                              |
| Gas Connection<br>Regulator<br>Gas Pressure<br>DIMENSIONAL DATA<br>Ext. Length Overall (inch)<br>Ext. Depth Overall (inch)                                                                        | 3/4" x 2<br>3/4"<br>10 W.C"<br>60 (1524mm)<br>317/8 (810mm) + manifold<br>561/2 (1436mm)                |
| Gas Connection<br>Regulator<br>Gas Pressure<br>DIMENSIONAL DATA<br>Ext. Length Overall (inch)<br>Ext. Depth Overall (inch)<br>Ext. Height Overall (inch)                                          | 3/4" x 2<br>3/4"<br>10 W.C"<br>60 (1524mm)<br>317/8 (810mm) + manifold<br>561/2 (1436mm)                |
| Gas Connection<br>Regulator<br>Gas Pressure<br>DIMENSIONAL DATA<br>Ext. Length Overall (inch)<br>Ext. Depth Overall (inch)<br>Ext. Height Overall (inch)<br>OVEN DIMENSION (Int                   | 3/4" x 2<br>3/4"<br>10 W.C"<br>60 (1524mm)<br>317/8 (810mm) + manifold<br>561/2 (1436mm)<br>erior)      |
| Gas Connection<br>Regulator<br>Gas Pressure<br>DIMENSIONAL DATA<br>Ext. Length Overall (inch)<br>Ext. Depth Overall (inch)<br>Ext. Height Overall (inch)<br>OVEN DIMENSION (Int<br>Number of Oven | 3/4" x 2<br>3/4"<br>10 W.C"<br>60 (1524mm)<br>317/8 (810mm) + manifold<br>561/2 (1436mm)<br>erior)<br>2 |