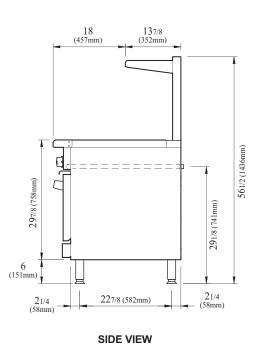

### Model : TAR-24G

| DATA                                                                                                                                                                                            | TAR-24G                                                                                                                             |
|-------------------------------------------------------------------------------------------------------------------------------------------------------------------------------------------------|-------------------------------------------------------------------------------------------------------------------------------------|
| Gas Type                                                                                                                                                                                        | NAT                                                                                                                                 |
| Gas Connection                                                                                                                                                                                  | 3/4"                                                                                                                                |
| Regulator                                                                                                                                                                                       | 3/4"                                                                                                                                |
| Gas Pressure                                                                                                                                                                                    | 5 W.C"                                                                                                                              |
| DIMENSIONAL DATA (uni                                                                                                                                                                           | t : inch)                                                                                                                           |
| Ext. Length Overall                                                                                                                                                                             | 24 (610mm)                                                                                                                          |
| Ext. Depth Overall                                                                                                                                                                              | 317/8 (810mm) + manifold                                                                                                            |
| Ext. Height Overall                                                                                                                                                                             | 561/2 (1436mm)                                                                                                                      |
| <b>OVEN DIMENSION (Inter</b>                                                                                                                                                                    | rior) (unit : inch)                                                                                                                 |
| Number of Oven                                                                                                                                                                                  | 1                                                                                                                                   |
| Length                                                                                                                                                                                          | 201/8 (510mm)                                                                                                                       |
| Depth                                                                                                                                                                                           | 261/4 (669mm)                                                                                                                       |
| Height                                                                                                                                                                                          | 135/8 (345mm)                                                                                                                       |
|                                                                                                                                                                                                 |                                                                                                                                     |
| DATA                                                                                                                                                                                            | TAR-24G-LP                                                                                                                          |
| DATA<br>Gas Type                                                                                                                                                                                | TAR-24G-LP<br>LPG                                                                                                                   |
|                                                                                                                                                                                                 |                                                                                                                                     |
| Gas Type                                                                                                                                                                                        | LPG                                                                                                                                 |
| Gas Type<br>Gas Connection                                                                                                                                                                      | LPG<br>3/4"                                                                                                                         |
| Gas Type<br>Gas Connection<br>Regulator                                                                                                                                                         | LPG<br>3/4"<br>3/4"<br>10 W.C"                                                                                                      |
| Gas Type<br>Gas Connection<br>Regulator<br>Gas Pressure                                                                                                                                         | LPG<br>3/4"<br>3/4"<br>10 W.C"                                                                                                      |
| Gas Type<br>Gas Connection<br>Regulator<br>Gas Pressure<br>DIMENSIONAL DATA (uni                                                                                                                | LPG<br>3/4"<br>3/4"<br>10 W.C"<br>t : inch)                                                                                         |
| Gas Type<br>Gas Connection<br>Regulator<br>Gas Pressure<br><b>DIMENSIONAL DATA</b> (uni<br>Ext. Length Overall                                                                                  | LPG<br>3/4"<br>3/4"<br>10 W.C"<br>t : inch)<br>24 (610mm)                                                                           |
| Gas Type<br>Gas Connection<br>Regulator<br>Gas Pressure<br><b>DIMENSIONAL DATA</b> (uni<br>Ext. Length Overall<br>Ext. Depth Overall                                                            | LPG<br>3/4"<br>3/4"<br>10 W.C"<br>t : inch)<br>24 (610mm)<br>317/8 (810mm) + manifold<br>561/2 (1436mm)                             |
| Gas Type<br>Gas Connection<br>Regulator<br>Gas Pressure<br><b>DIMENSIONAL DATA</b> (uni<br>Ext. Length Overall<br>Ext. Depth Overall<br>Ext. Height Overall                                     | LPG<br>3/4"<br>3/4"<br>10 W.C"<br>t : inch)<br>24 (610mm)<br>317/8 (810mm) + manifold<br>561/2 (1436mm)                             |
| Gas Type<br>Gas Connection<br>Regulator<br>Gas Pressure<br>DIMENSIONAL DATA (uni<br>Ext. Length Overall<br>Ext. Depth Overall<br>Ext. Height Overall<br>OVEN DIMENSION (Inter                   | LPG<br>3/4"<br>3/4"<br>10 W.C"<br>t : inch)<br>24 (610mm)<br>317/8 (810mm) + manifold<br>561/2 (1436mm)<br>rior) (unit : inch)      |
| Gas Type<br>Gas Connection<br>Regulator<br>Gas Pressure<br>DIMENSIONAL DATA (uni<br>Ext. Length Overall<br>Ext. Depth Overall<br>Ext. Height Overall<br>OVEN DIMENSION (Inter<br>Number of Oven | LPG<br>3/4"<br>3/4"<br>10 W.C"<br>t : inch)<br>24 (610mm)<br>317/8 (810mm) + manifold<br>561/2 (1436mm)<br>rior) (unit : inch)<br>1 |