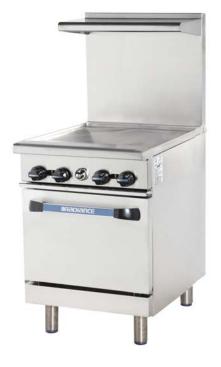

## 24" Wide Heavy Duty Restaurant Range

Model : TAR-24G

### \_\_\_\_ FEATURES / BENEFITS =\_\_\_

- HEAVY GAUGE WELDED FRAME CONSTRUCTION.
- STAINLESS STEEL FRONT, SIDES, BACK RISER LIFT-OFF HIGH SHELF.
- 3/4" POLISHED STEEL GRIDDLE PLATE
- 6" STAINLESS STEEL ADJUSTABLE LEGS (CASTORS AVAILABLE AS AN OPTION).
- FULL SIZE PULL OUT CRUMB TRAY.
- WRAP AROUND FULL STAINLESS STEEL OVEN INTERIOR / 26.3" DEPTH STANDARD.
- FULLY ADJUSTABLE OVEN THERMOSTAT PROVIDING TEMPERATURES FROM 250-550 DEGREES.
- PULL OFF STAINLESS STEEL DOOR FOR EASY CLEANING.
- THERMOSTATICALLY CONTROLLED GRIDDLE.
- 1 STAINLESS STEEL OVEN RACK (ADDITIONAL RACKS OPTIONAL).
- CSA CERTIFIED FOR SAFETY & SANITATION FOR U.S. AND CANADA.
- A FULL ONE YEAR LIMITED PARTS AND LABOR WARRANTY.

| Model      | Oven | Weight (lbs.) | Width (inches) | Total BTUs | Configuration         |
|------------|------|---------------|----------------|------------|-----------------------|
| TAR-24G    | 1    | 495           | 24             | 72K        | 24" Griddle Top (NAT) |
| TAR-24G-LP |      | 495           | 24             | 69K        | 24" Griddle Top (LPG) |