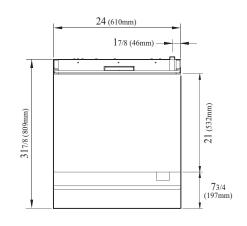

### Model : TAR-24G

| DATA                                                                                                                                                                                            | TAR-24G                                                                                                                             |
|-------------------------------------------------------------------------------------------------------------------------------------------------------------------------------------------------|-------------------------------------------------------------------------------------------------------------------------------------|
| Gas Type                                                                                                                                                                                        | NAT                                                                                                                                 |
| Gas Connection                                                                                                                                                                                  | 3/4"                                                                                                                                |
| Regulator                                                                                                                                                                                       | 3/4"                                                                                                                                |
| Gas Pressure                                                                                                                                                                                    | 5 W.C"                                                                                                                              |
| DIMENSIONAL DATA (uni                                                                                                                                                                           | t : inch)                                                                                                                           |
| Ext. Length Overall                                                                                                                                                                             | 24 (610mm)                                                                                                                          |
| Ext. Depth Overall                                                                                                                                                                              | 317/8 (810mm) + manifold                                                                                                            |
| Ext. Height Overall                                                                                                                                                                             | 561/2 (1436mm)                                                                                                                      |
| <b>OVEN DIMENSION (Inter</b>                                                                                                                                                                    | rior) (unit : inch)                                                                                                                 |
| Number of Oven                                                                                                                                                                                  | 1                                                                                                                                   |
| Length                                                                                                                                                                                          | 201/8 (510mm)                                                                                                                       |
| Depth                                                                                                                                                                                           | 261/4 (669mm)                                                                                                                       |
| Height                                                                                                                                                                                          | 135/8 (345mm)                                                                                                                       |
|                                                                                                                                                                                                 |                                                                                                                                     |
| DATA                                                                                                                                                                                            | TAR-24G-LP                                                                                                                          |
| DATA<br>Gas Type                                                                                                                                                                                | TAR-24G-LP<br>LPG                                                                                                                   |
|                                                                                                                                                                                                 |                                                                                                                                     |
| Gas Type                                                                                                                                                                                        | LPG                                                                                                                                 |
| Gas Type<br>Gas Connection                                                                                                                                                                      | LPG<br>3/4"                                                                                                                         |
| Gas Type<br>Gas Connection<br>Regulator                                                                                                                                                         | LPG<br>3/4"<br>3/4"<br>10 W.C"                                                                                                      |
| Gas Type<br>Gas Connection<br>Regulator<br>Gas Pressure                                                                                                                                         | LPG<br>3/4"<br>3/4"<br>10 W.C"                                                                                                      |
| Gas Type<br>Gas Connection<br>Regulator<br>Gas Pressure<br>DIMENSIONAL DATA (uni                                                                                                                | LPG<br>3/4"<br>3/4"<br>10 W.C"<br>t : inch)                                                                                         |
| Gas Type<br>Gas Connection<br>Regulator<br>Gas Pressure<br><b>DIMENSIONAL DATA</b> (uni<br>Ext. Length Overall                                                                                  | LPG<br>3/4"<br>3/4"<br>10 W.C"<br>t : inch)<br>24 (610mm)                                                                           |
| Gas Type<br>Gas Connection<br>Regulator<br>Gas Pressure<br><b>DIMENSIONAL DATA</b> (uni<br>Ext. Length Overall<br>Ext. Depth Overall                                                            | LPG<br>3/4"<br>3/4"<br>10 W.C"<br>t : inch)<br>24 (610mm)<br>317/8 (810mm) + manifold<br>561/2 (1436mm)                             |
| Gas Type<br>Gas Connection<br>Regulator<br>Gas Pressure<br><b>DIMENSIONAL DATA</b> (uni<br>Ext. Length Overall<br>Ext. Depth Overall<br>Ext. Height Overall                                     | LPG<br>3/4"<br>3/4"<br>10 W.C"<br>t : inch)<br>24 (610mm)<br>317/8 (810mm) + manifold<br>561/2 (1436mm)                             |
| Gas Type<br>Gas Connection<br>Regulator<br>Gas Pressure<br>DIMENSIONAL DATA (uni<br>Ext. Length Overall<br>Ext. Depth Overall<br>Ext. Height Overall<br>OVEN DIMENSION (Inter                   | LPG<br>3/4"<br>3/4"<br>10 W.C"<br>t : inch)<br>24 (610mm)<br>317/8 (810mm) + manifold<br>561/2 (1436mm)<br>rior) (unit : inch)      |
| Gas Type<br>Gas Connection<br>Regulator<br>Gas Pressure<br>DIMENSIONAL DATA (uni<br>Ext. Length Overall<br>Ext. Depth Overall<br>Ext. Height Overall<br>OVEN DIMENSION (Inter<br>Number of Oven | LPG<br>3/4"<br>3/4"<br>10 W.C"<br>t : inch)<br>24 (610mm)<br>317/8 (810mm) + manifold<br>561/2 (1436mm)<br>rior) (unit : inch)<br>1 |