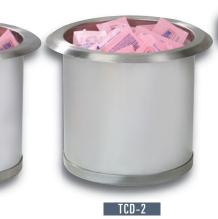

# $\bigtriangledown$ BUILT-IN HOLDERS & TRASH CHUTE

FINISH

STEEL

**BRUSHED SATIN** 

| Model<br>Number | ltem<br>Description                  | Dimensions<br>H x W x D | Cut-Out<br>Dimensions |  |
|-----------------|--------------------------------------|-------------------------|-----------------------|--|
| CMND-1V         | Built-in Vertical Napkin Dispenser   | 61/8" x 81/8" x 127/8"  | 5¼" x 7"              |  |
| CMND-1          | Built-in Horizontal Napkin Dispenser | 6½" x 8½" x 12%"        | 5¼" x 7"              |  |

58 1.800.772.2877

A City Discount

TSD-1C

STAINLESS STEEL

CONSTRUCTION

| ltem<br>Description            | Dimensions<br>H x Diameter           | Cut-Out<br>Dimensions |
|--------------------------------|--------------------------------------|-----------------------|
| Drop-in Trash Chute            | 6" x 7 <sup>5</sup> / <sub>8</sub> " | 6¼"                   |
| Drop-in Small Condiment Holder | 6" x 6¾"                             | 53%"                  |
| Drop-in Large Condiment Holder | 6" x 75/8"                           | 6¼"                   |
| Built-in Straw Holder          | 6" x 5%"                             | 4"                    |
|                                |                                      |                       |