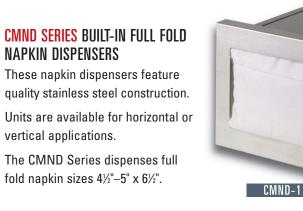

# **▽ BUILT-IN NAPKIN DISPENSERS**

# $\bigtriangledown$ BUILT-IN HOLDERS & TRASH CHUTE

FINISH

STEEL

**BRUSHED SATIN** 

| Model<br>Number | ltem<br>Description                  | Dimensions<br>H x W x D | Cut-Out<br>Dimensions |  |
|-----------------|--------------------------------------|-------------------------|-----------------------|--|
| CMND-1V         | Built-in Vertical Napkin Dispenser   | 61/8" x 81/8" x 127/8"  | 5¼" x 7"              |  |
| CMND-1          | Built-in Horizontal Napkin Dispenser | 6½" x 8½" x 12%"        | 5¼" x 7"              |  |