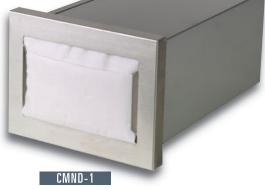

# $\bigtriangledown$ BUILT-IN HOLDERS & TRASH CHUTE

FINISH

STEEL

**BRUSHED SATIN** 

| Model<br>Number | ltem<br>Description                  | Dimensions<br>H x W x D | Cut-Out<br>Dimensions |  |
|-----------------|--------------------------------------|-------------------------|-----------------------|--|
| CMND-1V         | Built-in Vertical Napkin Dispenser   | 61/8" x 81/8" x 127/8"  | 5¼" x 7"              |  |
| CMND-1          | Built-in Horizontal Napkin Dispenser | 6½" x 8½" x 12%"        | 5¼" x 7"              |  |