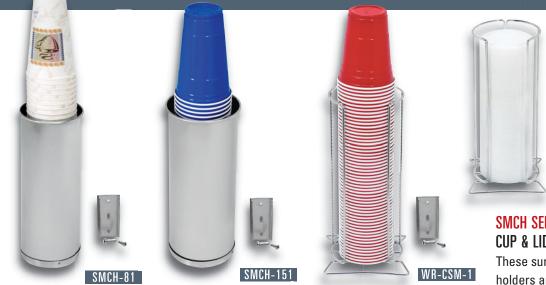

# $\bigtriangledown$ SURFACE MOUNT CUP & LID HOLDERS

| Model<br>Number | ltem<br>Description                                                         | Dimensions<br>H x W x D                                                 |
|-----------------|-----------------------------------------------------------------------------|-------------------------------------------------------------------------|
| SMCH-81         | Surface Mount Cup Holder - Small - Up to 3 <sup>3</sup> /4" Diameter        | 12" x 45/8" x 5"                                                        |
| SMCH-151        | Surface Mount Cup Holder - Large - Up to 45/8" Diameter                     | 12" x 5 <sup>1</sup> / <sub>4</sub> " x 5 <sup>5</sup> / <sub>8</sub> " |
| WR-CSM-1        | Surface / Countertop Cup and Lid Holder - Up to $4^{\!3\!/}_{\!4}$ Diameter | 12" × 6" × 6"                                                           |

The WR-CSM-1 can hold either cups or lids. A unique base design allows the unit to be used for surface mount or countertop applications.

### SMCH SERIES & WR-CSM-1 CUP & LID HOLDERS

These surface mounted cup and lid holders are not spring loaded and do not have any moving parts or an adjustment mechanism.

All models are intended to hold stacks of cups in vertical or angled mounting configurations.

Quality stainless steel construction. Mounting hardware is included.

| W | R- | CS | M-1 |
|---|----|----|-----|
|   |    |    |     |

| D | Dimensions |   |   |   |   |
|---|------------|---|---|---|---|
| ŀ | Ł          | х | W | х | D |
|   |            |   |   |   |   |