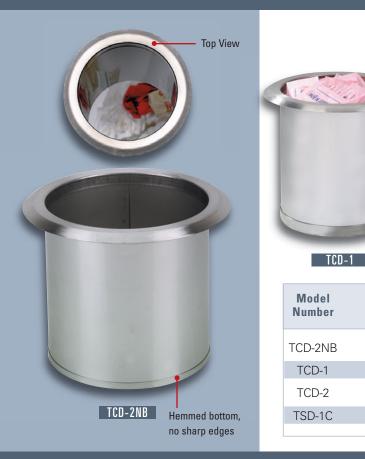

# $\bigtriangledown$ BUILT-IN HOLDERS & TRASH CHUTE

FINISH

STEEL

**BRUSHED SATIN** 

| Model<br>Number | ltem<br>Description                  | Dimensions<br>H x W x D | Cut-Out<br>Dimensions |  |
|-----------------|--------------------------------------|-------------------------|-----------------------|--|
| CMND-1V         | Built-in Vertical Napkin Dispenser   | 61/8" x 81/8" x 127/8"  | 5¼" x 7"              |  |
| CMND-1          | Built-in Horizontal Napkin Dispenser | 6½" x 8½" x 12%"        | 5¼" x 7"              |  |

58 1.800.772.2877

A City Discount

TSD-1C

STAINLESS STEEL

CONSTRUCTION

| ltem<br>Description            | Dimensions<br>H x Diameter           | Cut-Out<br>Dimensions |
|--------------------------------|--------------------------------------|-----------------------|
| Drop-in Trash Chute            | 6" x 7 <sup>5</sup> / <sub>8</sub> " | 6¼"                   |
| Drop-in Small Condiment Holder | 6" x 6¾"                             | 53%"                  |
| Drop-in Large Condiment Holder | 6" x 75/8"                           | 6¼"                   |
| Built-in Straw Holder          | 6" x 5%"                             | 4"                    |
|                                |                                      |                       |