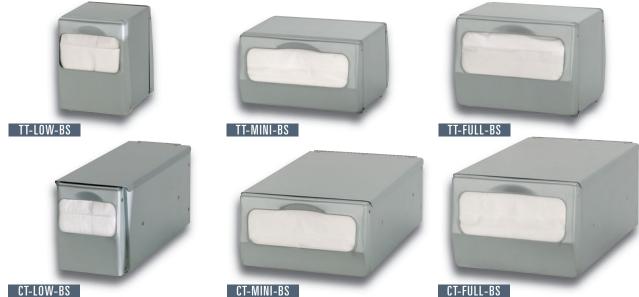

## $\bigtriangledown$ TABLETOP & COUNTERTOP NAPKIN DISPENSERS

| Model<br>Number | Item<br>Description                             | Dimensions<br>H x W x D                                                                              | Napkin Sizes<br>H x W                                             |
|-----------------|-------------------------------------------------|------------------------------------------------------------------------------------------------------|-------------------------------------------------------------------|
| TT-LOW-BS       | Tabletop Low Fold Napkin Dispenser - 2 Sided    | 5 <sup>5</sup> / <sub>8</sub> " × 4" × 4 <sup>3</sup> / <sub>4</sub> "                               | 4 <sup>7</sup> / <sub>8</sub> " x 3 <sup>1</sup> / <sub>2</sub> " |
| TT-MINI-BS      | Tabletop Mini Fold Napkin Dispenser - 2 Sided   | 4½" x 7½" x 6"                                                                                       | 3¾" x 6½"                                                         |
| TT-FULL-BS      | Tabletop Full Fold Napkin Dispenser - 2 Sided   | 5%" x 7½" x 6¼"                                                                                      | 4½"-5" x 6½"                                                      |
| CT-LOW-BS       | Countertop Low Fold Napkin Dispenser - 1 Sided  | 5 <sup>5</sup> / <sub>8</sub> " x 4 <sup>5</sup> / <sub>8</sub> " x 11 <sup>3</sup> / <sub>4</sub> " | 4 <sup>7</sup> / <sub>8</sub> " x 3 <sup>1</sup> / <sub>2</sub> " |
| CT-MINI-BS      | Countertop Mini Fold Napkin Dispenser - 1 Sided | 4½" x 75%" x 11¾"                                                                                    | 3 <sup>3</sup> / <sub>4</sub> " x 6 <sup>1</sup> / <sub>2</sub> " |
| CT-FULL-BS      | Countertop Full Fold Napkin Dispenser - 1 Sided | 5 <sup>5</sup> / <sub>8</sub> " x 7 <sup>5</sup> / <sub>8</sub> " x 11 <sup>3</sup> / <sub>4</sub> " | 4½"-5" x 6½"                                                      |
|                 |                                                 |                                                                                                      |                                                                   |