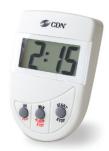

## **Loud Alarm Timer**

Model: TM4

Big digit display and loud alarm. Counts down in hours/minutes, up to 20 hours.

| Features          | Counts down, big digit, loud alarm, counts last min in sec |
|-------------------|------------------------------------------------------------|
| Certification     | CE, WEEE                                                   |
| Measurement Range | 20 hours by hr/min/sec                                     |
| Housing Material  | Food-safe ABS                                              |
| Display Material  | LCD                                                        |
| Display Size      | 1.75 W x 0.75 H (in)/4.4 W x 1.9 H (cm)                    |
| Resolution        | 1 min                                                      |
| Mounting          | Pocket clip and magnet                                     |
| Battery           | 1.5V AAA IEC LR03 Alkaline                                 |
| Dimensions        | 2.375 W x 3.5 H x 0.75 D (in)/6.0 W x 8.9 H x 1.9 D (cm)   |
| Weight            | 1.2 oz / 34.0 g                                            |
| Warranty          | 5-Year Limited Warranty                                    |