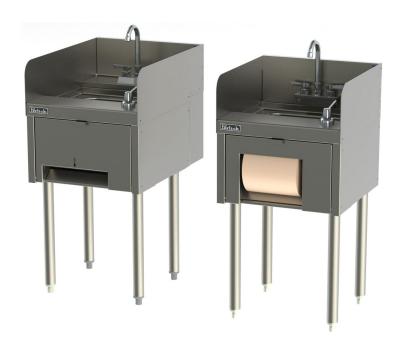

## UNDERBAR SINKS Hand Sink With Towel Dispenser

| JOB       |  |
|-----------|--|
| AREA      |  |
| ITEM NO.  |  |
| MODEL NO. |  |

| MODELS    |            |  |  |  |
|-----------|------------|--|--|--|
| TS Series | TSD Series |  |  |  |
| TS18HSN   | TSD18HSN   |  |  |  |
| TS18HST   | TSD18HST   |  |  |  |

## UNDERBAR SINKS Hand Sink With Towel Dispenser

| MODEL NOS.                   |                      | TS18HSN                                                                                                                                                                                                            | TSD18HSN                                                                                                                                                                                           | TS18HST        | TSD18HST  |  |  |
|------------------------------|----------------------|--------------------------------------------------------------------------------------------------------------------------------------------------------------------------------------------------------------------|----------------------------------------------------------------------------------------------------------------------------------------------------------------------------------------------------|----------------|-----------|--|--|
| DIMENSIONS:<br>EXTERIOR (mm) | Length               | 18" (457)                                                                                                                                                                                                          | 18" (457)                                                                                                                                                                                          | 18" (457)      | 18" (457) |  |  |
|                              | Width                | 18-9/16" (471)                                                                                                                                                                                                     | 24" (610)                                                                                                                                                                                          | 18-9/16" (471) | 24" (610) |  |  |
|                              | Ship Weight lbs.(kg) | 60 (27)                                                                                                                                                                                                            | 60 (27)                                                                                                                                                                                            | 60 (27)        | 60 (27)   |  |  |
| PERLICK BAR EQUIPMENT        | Towel Dispenser      | Folded Roll 8" Wide                                                                                                                                                                                                |                                                                                                                                                                                                    |                | 'Wide     |  |  |
|                              | Top & Sides          | Stainless steel                                                                                                                                                                                                    | Stainless steel                                                                                                                                                                                    |                |           |  |  |
|                              | Back & Bottom        | Galvanized back, stainless                                                                                                                                                                                         | Galvanized back, stainless steel bottom                                                                                                                                                            |                |           |  |  |
|                              | Backsplash           |                                                                                                                                                                                                                    | Stainless steel 6" high (4" high optional) with 1" return at the top, mechanically fastened and sealed to hand sink top with steel support brackets. <b>TSD Series:</b> Stainless steel rear deck. |                |           |  |  |
|                              | Legs                 | 1-5/8" tubular, stainless ste                                                                                                                                                                                      | 1-5/8" tubular, stainless steel with 1" adjustable thermoplastic feet                                                                                                                              |                |           |  |  |
|                              | Door                 | Stainless steel hinged with magnetic catches                                                                                                                                                                       |                                                                                                                                                                                                    |                |           |  |  |
|                              | Bowl                 | Stainless steel, 10"x14" x 9-1/4" deep, with sound deadening underside. All horizontal and vertical edges 1-1/2" radius with balled corners. Furnished with 1-1/2" stainless steel drain socket. 8-1/2" standpipe. |                                                                                                                                                                                                    |                |           |  |  |
|                              | Water Faucet         | Hot and cold, heavy-duty all brass construction, chrome plated 18" double-jointed swing spout faucet.  Must be ordered separately. Lead-free faucet also available.                                                |                                                                                                                                                                                                    |                |           |  |  |
| PLUMBING                     | Drain Connection     | 1-1/2" NPS male. Hot and cold water connection T5 Series: 3/8" copper supply tubes T5D Series: 1/2" IPS shanks and nuts                                                                                            |                                                                                                                                                                                                    |                |           |  |  |

Faucet shown for clarity. Must be ordered separately.