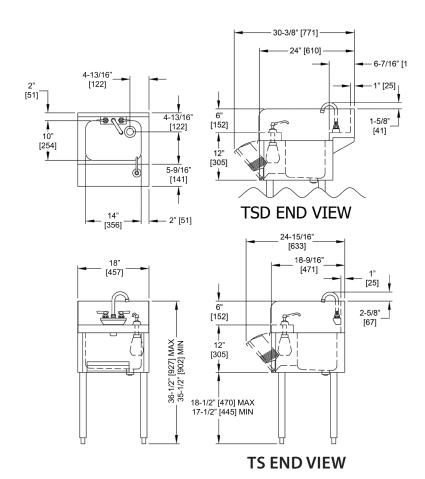

## UNDERBAR SINKS Hand Sink With Towel Dispenser

| MODEL NOS.                   |                      | TS18HSN                                                                                                                                                                                                            | TSD18HSN                                                                                                                                                                                           | TS18HST        | TSD18HST  |  |  |
|------------------------------|----------------------|--------------------------------------------------------------------------------------------------------------------------------------------------------------------------------------------------------------------|----------------------------------------------------------------------------------------------------------------------------------------------------------------------------------------------------|----------------|-----------|--|--|
| DIMENSIONS:<br>EXTERIOR (mm) | Length               | 18" (457)                                                                                                                                                                                                          | 18" (457)                                                                                                                                                                                          | 18" (457)      | 18" (457) |  |  |
|                              | Width                | 18-9/16" (471)                                                                                                                                                                                                     | 24" (610)                                                                                                                                                                                          | 18-9/16" (471) | 24" (610) |  |  |
|                              | Ship Weight lbs.(kg) | 60 (27)                                                                                                                                                                                                            | 60 (27)                                                                                                                                                                                            | 60 (27)        | 60 (27)   |  |  |
| PERLICK BAR EQUIPMENT        | Towel Dispenser      | Folded Roll 8" Wide                                                                                                                                                                                                |                                                                                                                                                                                                    |                | 'Wide     |  |  |
|                              | Top & Sides          | Stainless steel                                                                                                                                                                                                    | Stainless steel                                                                                                                                                                                    |                |           |  |  |
|                              | Back & Bottom        | Galvanized back, stainless                                                                                                                                                                                         | Galvanized back, stainless steel bottom                                                                                                                                                            |                |           |  |  |
|                              | Backsplash           |                                                                                                                                                                                                                    | Stainless steel 6" high (4" high optional) with 1" return at the top, mechanically fastened and sealed to hand sink top with steel support brackets. <b>TSD Series:</b> Stainless steel rear deck. |                |           |  |  |
|                              | Legs                 | 1-5/8" tubular, stainless ste                                                                                                                                                                                      | 1-5/8" tubular, stainless steel with 1" adjustable thermoplastic feet                                                                                                                              |                |           |  |  |
|                              | Door                 | Stainless steel hinged with magnetic catches                                                                                                                                                                       |                                                                                                                                                                                                    |                |           |  |  |
|                              | Bowl                 | Stainless steel, 10"x14" x 9-1/4" deep, with sound deadening underside. All horizontal and vertical edges 1-1/2" radius with balled corners. Furnished with 1-1/2" stainless steel drain socket. 8-1/2" standpipe. |                                                                                                                                                                                                    |                |           |  |  |
|                              | Water Faucet         | Hot and cold, heavy-duty all brass construction, chrome plated 18" double-jointed swing spout faucet.  Must be ordered separately. Lead-free faucet also available.                                                |                                                                                                                                                                                                    |                |           |  |  |
| PLUMBING                     | Drain Connection     | 1-1/2" NPS male. Hot and cold water connection T5 Series: 3/8" copper supply tubes T5D Series: 1/2" IPS shanks and nuts                                                                                            |                                                                                                                                                                                                    |                |           |  |  |