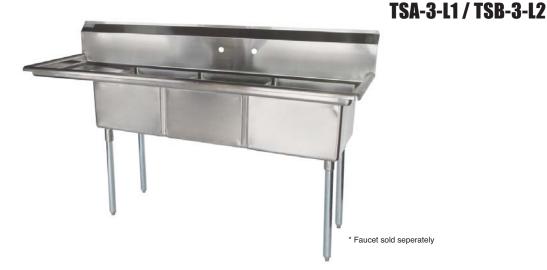

**Model : TSA-3-12-L1** 

## Three Compartment Sinks (One Drain Board)

## **HIGH QUALITY 304 STAINLESS STEEL**

- ENTIRE ASSEMBLY IS FUSED, SHIELDED AND POLISHED PROVIDING A ONE-PIECE SEAMLESS SINK UNIT
- WELDED AREAS ARE HIGH-SPEED BELT BLENDED TO MATCH ADJACENT SURFACES WITH THE CONTI-NUITY OF A SATIN FINISH
- ALL SINK COMPARTMENTS ARE COVERED ON A FULL 5/8" RADIUS AND CONSTRUCTED USING STATE OF THE ART SEAMLESS WELDING TECHNIQUES
- DIE-STAMPED CREASED DRAIN BOARDS FOR POSITIVE DRAINAGE
- SWIRL AWAY BOWL DRAINAGE
- GALVANIZED LEGS AND GUSSETS
- ADJUSTABLE ABS BULLET FEET
- STAINLESS STEEL LEGS AVAILABLE (OPTIONAL)

(unit: inch)

| Model       | Ga. | Bowl Size<br>(L' x W' x H') | Length | Width | Height | # of Faucet<br>Accepted | Net Weight * |
|-------------|-----|-----------------------------|--------|-------|--------|-------------------------|--------------|
| TSA-3-12-L1 | 18  | 18x18x12                    | 75     | 24    | 441/2  | 1                       | 77           |
| TSA-3-L1    | 18  | 18x18x11                    | 75     | 24    | 441/2  | 1                       | 75           |
| TSB-3-L2    | 16  | 24x24x14                    | 99     | 30    | 441/2  | 2                       | 147          |