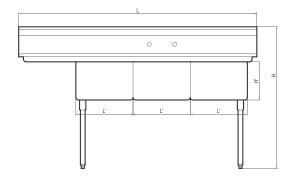

(unit: inch)

| Model       | Ga. | Bowl Size<br>(L' x W' x H') | Length | Width | Height | # of Faucet<br>Accepted | Net Weight * |
|-------------|-----|-----------------------------|--------|-------|--------|-------------------------|--------------|
| TSA-3-12-L1 | 18  | 18x18x12                    | 75     | 24    | 441/2  | 1                       | 77           |
| TSA-3-L1    | 18  | 18x18x11                    | 75     | 24    | 441/2  | 1                       | 75           |
| TSB-3-L2    | 16  | 24x24x14                    | 99     | 30    | 441/2  | 2                       | 147          |