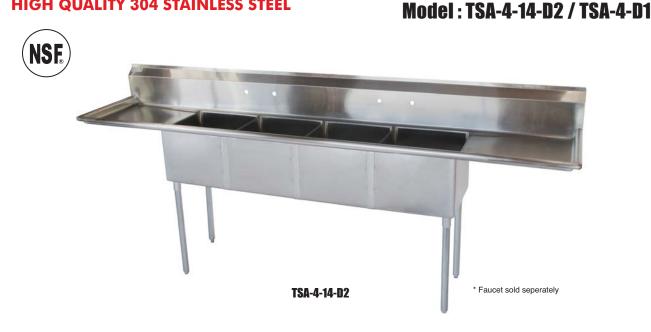

## Four Compartment Sinks (Two Drain Boards)

**HIGH QUALITY 304 STAINLESS STEEL** 

- ENTIRE ASSEMBLY IS FUSED, SHIELDED AND POLISHED PROVIDING A ONE-PIECE SEAMLESS **SINK UNIT**
- WELDED AREAS ARE HIGH-SPEED BELT BLENDED TO MATCH ADJACENT SURFACES WITH THE CONTI-**NUITY OF A SATIN FINISH**
- ALL SINK COMPARTMENTS ARE COVERED ON A FULL STAINLESS STEEL LEGS AVAILABLE (OPTIONAL) 5/8" RADIUS AND CONSTRUCTED USING STATE OF THE ART SEAMLESS WELDING TECHNIQUES
- DIE-STAMPED CREASED DRAIN BOARDS FOR **POSITIVE DRAINAGE**
- SWIRL AWAY BOWL DRAINAGE
- GALVANIZED LEGS AND GUSSETS
- ADJUSTABLE ABS BULLET FEET

(unit: inch)

| Model       | Ga. | Bowl Size<br>(L' x W' x H') | Length | Width | Height | # of Faucet<br>Accepted | Net Weight * (lbs.) |
|-------------|-----|-----------------------------|--------|-------|--------|-------------------------|---------------------|
| TSA-4-14-D2 | 18  | 18x18x14                    | 120    | 24    | 441/2  | 2                       | 115                 |
| TSA-4-D1    | 18  | 18x18x11                    | 108    | 24    | 441/2  | 2                       | 100                 |