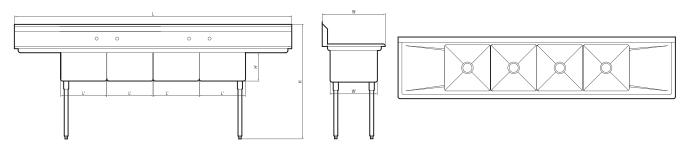

(unit: inch)

| Model       | Ga. | Bowl Size<br>(L' x W' x H') | Length | Width | Height | # of Faucet<br>Accepted | Net Weight * (lbs.) |
|-------------|-----|-----------------------------|--------|-------|--------|-------------------------|---------------------|
| TSA-4-14-D2 | 18  | 18x18x14                    | 120    | 24    | 441/2  | 2                       | 115                 |
| TSA-4-D1    | 18  | 18x18x11                    | 108    | 24    | 441/2  | 2                       | 100                 |