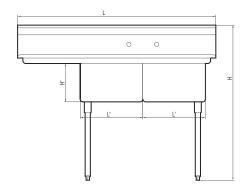

(unit: inch)

| Model    | Ga. | Bowl Size<br>(L' x W' x H') | Length | Width | Height | # of Faucet<br>Accepted | Net Weight * (lbs.) |
|----------|-----|-----------------------------|--------|-------|--------|-------------------------|---------------------|
| TSA-2-L1 | 18  | 18x18x11                    | 57     | 24    | 441/2  | 1                       | 57                  |
| TSB-2-L2 | 16  | 24x24x14                    | 75     | 30    | 441/2  | 1                       | 109                 |