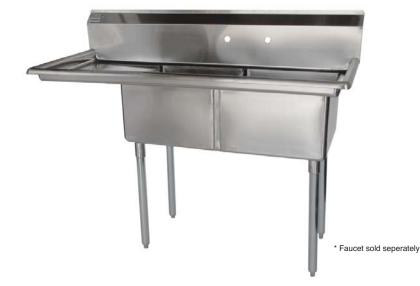

**Model: TSA-2-L1** 

**TSB-2-L2** 

## Two Compartment Sinks (One Drain Board)

## **HIGH QUALITY 304 STAINLESS STEEL**

- ENTIRE ASSEMBLY IS FUSED, SHIELDED AND POLISHED PROVIDING A ONE-PIECE SEAMLESS SINK UNIT
- WELDED AREAS ARE HIGH-SPEED BELT BLENDED TO MATCH ADJACENT SURFACES WITH THE CONTI-NUITY OF A SATIN FINISH
- ALL SINK COMPARTMENTS ARE COVERED ON A FULL 5/8" RADIUS AND CONSTRUCTED USING STATE OF THE ART SEAMLESS WELDING TECHNIQUES
- DIE-STAMPED CREASED DRAIN BOARDS FOR POSITIVE DRAINAGE
- SWIRL AWAY BOWL DRAINAGE
- GALVANIZED LEGS AND GUSSETS
- ADJUSTABLE ABS BULLET FEET
- STAINLESS STEEL LEGS AVAILABLE (OPTIONAL)