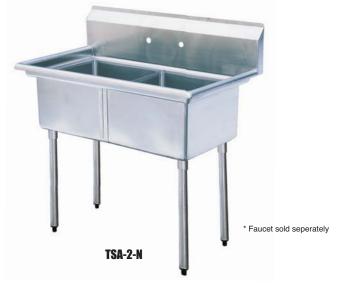

**Model : TSA-2-N** 

TSB-2-N

## Two Compartment Sinks (No Drain Board)

## **HIGH QUALITY 304 STAINLESS STEEL**

- ENTIRE ASSEMBLY IS FUSED, SHIELDED AND POLISHED PROVIDING A ONE-PIECE SEAMLESS SINK UNIT
- WELDED AREAS ARE HIGH-SPEED BELT BLENDED TO MATCH ADJACENT SURFACES WITH THE CONTI-NUITY OF A SATIN FINISH
- ALL SINK COMPARTMENTS ARE COVERED ON A FULL 5/8" RADIUS AND CONSTRUCTED USING STATE OF THE ART SEAMLESS WELDING TECHNIQUES
- DIE-STAMPED CREASED DRAIN BOARDS FOR POSITIVE DRAINAGE
- SWIRL AWAY BOWL DRAINAGE
- GALVANIZED LEGS AND GUSSETS
- ADJUSTABLE ABS BULLET FEET
- STAINLESS STEEL LEGS AVAILABLE (OPTIONAL)

(unit: inch)

| Model   | Ga. | Bowl Size<br>(L' x W' x H') | Length | Width | Height | # of Faucet<br>Accepted | Net Weight * |
|---------|-----|-----------------------------|--------|-------|--------|-------------------------|--------------|
| TSA-2-N | 18  | 18x18x11                    | 42     | 24    | 441/2  | 1                       | 50           |
| TSB-2-N | 16  | 24x24x14                    | 54     | 30    | 441/2  | 1                       | 95           |