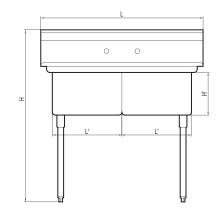

(unit: inch)

| Model   | Ga. | Bowl Size<br>(L' x W' x H') | Length | Width | Height | # of Faucet<br>Accepted | Net Weight * |
|---------|-----|-----------------------------|--------|-------|--------|-------------------------|--------------|
| TSA-2-N | 18  | 18x18x11                    | 42     | 24    | 441/2  | 1                       | 50           |
| TSB-2-N | 16  | 24x24x14                    | 54     | 30    | 441/2  | 1                       | 95           |