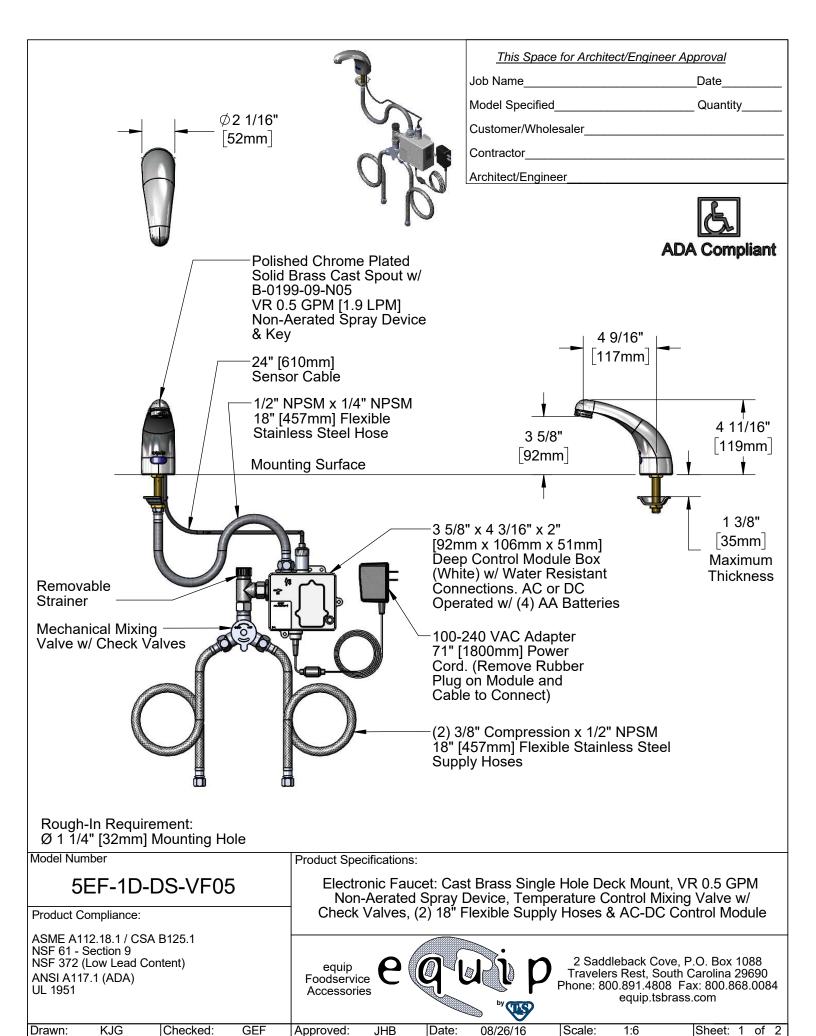

Model Number

## 5EF-1D-DS-VF05

**Product Compliance:** 

ASME A112.18.1 / CSA B125.1 NSF 61 - Section 9 NSF 372 (Low Lead Content) ANSI A117.1 (ADA) UL 1951

**Product Specifications:** 

Electronic Faucet: Cast Brass Single Hole Deck Mount, VR 0.5 GPM Non-Aerated Spray Device, Temperature Control Mixing Valve w/ Check Valves, (2) 18" Flexible Supply Hoses & AC-DC Control Module