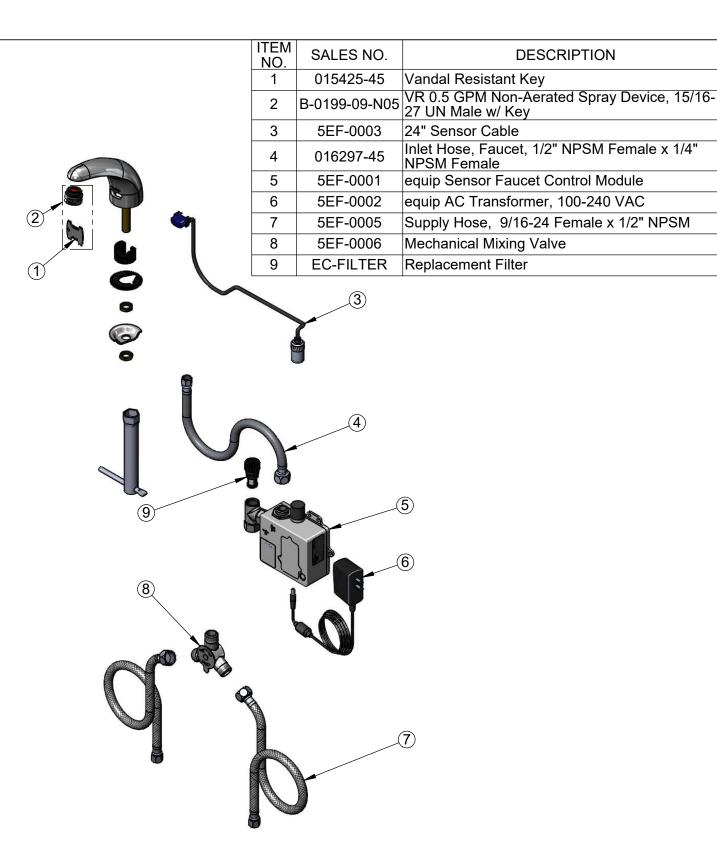

2 Saddleback Cove, P.O. Box 1088 Travelers Rest, South Carolina 29690 Phone: 800.891.4808 Fax: 800.868.0084 equip.tsbrass.com

**DESCRIPTION** 

08/26/16 KJG Checked: **GEF** Approved: JHB Date: NTS Drawn: Scale: Sheet: 2 of 2