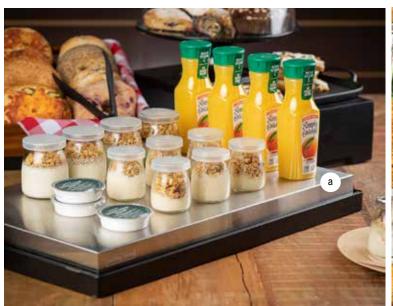

## **COOLING PLATES**

AND DISPLAYS

· Dual stocked in Willis, TX and Gurnee, IL

|    | Item #    | Description                                                                        | Min Order | List<br>Price(\$) |
|----|-----------|------------------------------------------------------------------------------------|-----------|-------------------|
|    |           | COOLING PLATES-STAINLESS STEEL                                                     |           |                   |
| a. | CW60100   | Full Size Cooling Plate, 201/8 x 123/4 x 11/2"                                     | 1 ea      | 199.26 ea         |
| b. | CW60101   | Half Size Cooling Plate, 12¾ x 10½ x 1½"                                           | 1 ea      | 99.64 ea          |
| C. | CW60103   | Half Long Size Cooling Plate, 21 x 6% x 1½"                                        | 1 ea      | 117.34 ea         |
|    |           | DISPLAY SETS (COOLING PLATES AND STAN                                              | DS)       |                   |
| d. | CW40309C  | Black Powder Coated Stand w/ 3 Half Long<br>Size Cooling Plates, 24% x 17 x 193/4" | 1 ea      | 582.46 ea         |
|    | CW40309CS | Stand Only for 1/2 Size Cooling Plates,<br>Three-Tiered                            | 1 ea      | 319.40 ea         |
| e. | CW40309B  | Black Powder Coated Stand w/ 3 Half Size<br>Cooling Plate, 22½ x 21¼ x 20¾"        | 1 ea      | 582.46 ea         |
|    | CW40309S  | Stand Only for 1/2 Long Size Cooling Plates,<br>Three-Tiered                       | 1 ea      | 319.40 ea         |