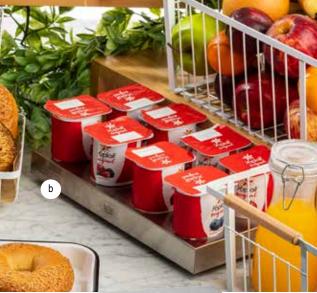

## **COOLING PLATES**

AND DISPLAYS

· Dual stocked in Willis, TX and Gurnee, IL

|    | Item #    | Description                                                                        | Min Order | List<br>Price(\$) |
|----|-----------|------------------------------------------------------------------------------------|-----------|-------------------|
|    |           | COOLING PLATES-STAINLESS STEEL                                                     |           |                   |
| a. | CW60100   | Full Size Cooling Plate, 201/8 x 123/4 x 11/2"                                     | 1 ea      | 199.26 ea         |
| b. | CW60101   | Half Size Cooling Plate, 12¾ x 10½ x 1½"                                           | 1 ea      | 99.64 ea          |
| C. | CW60103   | Half Long Size Cooling Plate, 21 x 6% x 1½"                                        | 1 ea      | 117.34 ea         |
|    |           | DISPLAY SETS (COOLING PLATES AND STAN                                              | DS)       |                   |
| d. | CW40309C  | Black Powder Coated Stand w/ 3 Half Long<br>Size Cooling Plates, 24% x 17 x 193/4" | 1 ea      | 582.46 ea         |
|    | CW40309CS | Stand Only for 1/2 Size Cooling Plates,<br>Three-Tiered                            | 1 ea      | 319.40 ea         |
| e. | CW40309B  | Black Powder Coated Stand w/ 3 Half Size<br>Cooling Plate, 22½ x 21¼ x 20¾"        | 1 ea      | 582.46 ea         |
|    | CW40309S  | Stand Only for 1/2 Long Size Cooling Plates,<br>Three-Tiered                       | 1 ea      | 319.40 ea         |