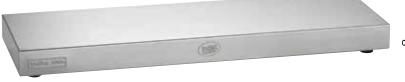

## **COOLING PLATES**

AND DISPLAYS

· Dual stocked in Willis, TX and Gurnee, IL

|    | Item #    | Description                                                                        | Min Order | List<br>Price(\$) |
|----|-----------|------------------------------------------------------------------------------------|-----------|-------------------|
|    |           | COOLING PLATES-STAINLESS STEEL                                                     |           |                   |
| a. | CW60100   | Full Size Cooling Plate, 201/8 x 123/4 x 11/2"                                     | 1 ea      | 199.26 ea         |
| b. | CW60101   | Half Size Cooling Plate, 12¾ x 10½ x 1½"                                           | 1 ea      | 99.64 ea          |
| C. | CW60103   | Half Long Size Cooling Plate, 21 x 6% x 1½"                                        | 1 ea      | 117.34 ea         |
|    |           | DISPLAY SETS (COOLING PLATES AND STAN                                              | DS)       |                   |
| d. | CW40309C  | Black Powder Coated Stand w/ 3 Half Long<br>Size Cooling Plates, 24% x 17 x 193/4" | 1 ea      | 582.46 ea         |
|    | CW40309CS | Stand Only for 1/2 Size Cooling Plates,<br>Three-Tiered                            | 1 ea      | 319.40 ea         |
| e. | CW40309B  | Black Powder Coated Stand w/ 3 Half Size<br>Cooling Plate, 22½ x 21¼ x 20¾"        | 1 ea      | 582.46 ea         |
|    | CW40309S  | Stand Only for 1/2 Long Size Cooling Plates,<br>Three-Tiered                       | 1 ea      | 319.40 ea         |