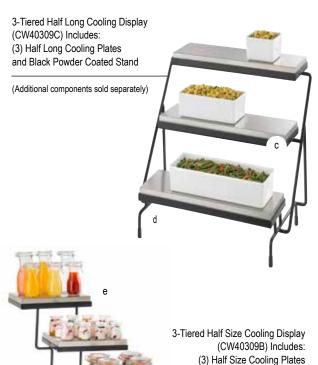

## **COOLING PLATES**

AND DISPLAYS

· Dual stocked in Willis, TX and Gurnee, IL

|    | Item #    | Description                                                                        | Min Order | List<br>Price(\$) |
|----|-----------|------------------------------------------------------------------------------------|-----------|-------------------|
|    |           | COOLING PLATES-STAINLESS STEEL                                                     |           |                   |
| a. | CW60100   | Full Size Cooling Plate, 201/8 x 123/4 x 11/2"                                     | 1 ea      | 199.26 ea         |
| b. | CW60101   | Half Size Cooling Plate, 12¾ x 10½ x 1½"                                           | 1 ea      | 99.64 ea          |
| C. | CW60103   | Half Long Size Cooling Plate, 21 x 6% x 1½"                                        | 1 ea      | 117.34 ea         |
|    |           | DISPLAY SETS (COOLING PLATES AND STAN                                              | DS)       |                   |
| d. | CW40309C  | Black Powder Coated Stand w/ 3 Half Long<br>Size Cooling Plates, 24% x 17 x 193/4" | 1 ea      | 582.46 ea         |
|    | CW40309CS | Stand Only for 1/2 Size Cooling Plates,<br>Three-Tiered                            | 1 ea      | 319.40 ea         |
| e. | CW40309B  | Black Powder Coated Stand w/ 3 Half Size<br>Cooling Plate, 22½ x 21¼ x 20¾"        | 1 ea      | 582.46 ea         |
|    | CW40309S  | Stand Only for 1/2 Long Size Cooling Plates,<br>Three-Tiered                       | 1 ea      | 319.40 ea         |

and Black Powder Coated Stand

(Additional components sold separately)