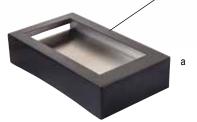

#### HALF LONG COOLING STATION

#CW40212BRATBK (shown) Overall size: 85/8 x 251/4 x 53/4" Includes (1 ea) CW60103 Cooling Plate Fits a combination of the following Contemporary Collection Cast Aluminum Bowls\*: (4 ea) #CW4024, (2 ea) #CW4026 (sold separately)