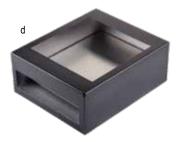

### HALF SIZE COOLING STATION

#CW40214BRATBK (shown) Overall size: 121/4 x 141/4 x 53/4" Includes (1 ea) CW60101 Cooling Plate Fits a combination of the following Contemporary Collection Cast Aluminum Bowls\*: (4 ea) #CW4024, (2 ea) #CW4026, (1 ea) #CW4004 (sold separately)