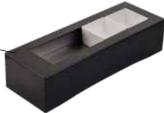

#### **FULL SIZE COOLING STATION**

#CW40210BRATBK (shown) Overall size: 14¾ x 25¼ x 5¾" Includes (1 ea) CW60100 Cooling Plate Fits a combination of the following Contemporary Collection Cast Aluminum Bowls\*: (8 ea) #CW4024, (2 ea) #CW4004, (4 ea) #CW4026, (1 ea) #CW4032 (sold separately)