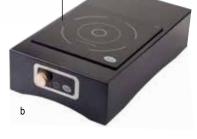

#### INDUCTION ACTION STATION

#CWACTION7BRATBK(shown) Overall size: 141/4 x 251/4 x 53/4" Includes (1 ea) CW40196 Induction Drop-In Cooktop (1800W/120V/15A)